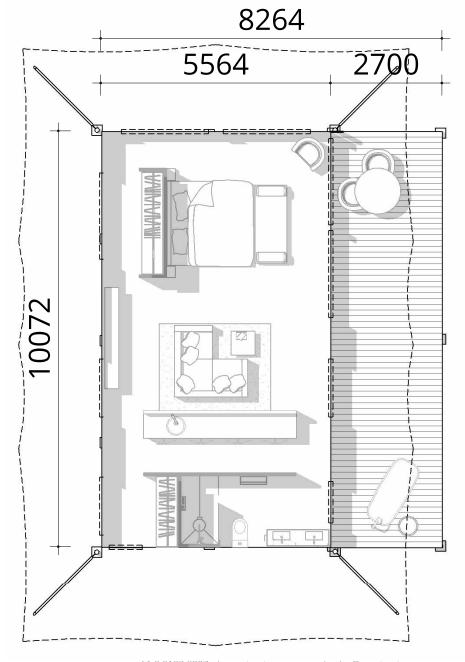

# HYBRID TENT

5.5m x 7.4m

| Hybrid Tent 5.5m x 7.4m                                                  |        |             |
|--------------------------------------------------------------------------|--------|-------------|
| Item - Supply Only                                                       | Unit   | Total (AUD) |
| Hybrid Tent 5.5m x 7.4m                                                  | 1      | \$77,850    |
| · PVC Roof                                                               |        |             |
| WABi Thermal Insulated Panels                                            |        |             |
| · Insulated Canvas Ceiling                                               |        |             |
| · Canvas External Walls                                                  |        |             |
| Front Sliding Doors                                                      |        |             |
| <ul> <li>Steel structural frame – hot dipped galvanised steel</li> </ul> |        |             |
| All fixings required for install                                         |        |             |
| Deck 2.7m x 5.5m                                                         | 1      | \$7,500     |
| TOTAL                                                                    | 1 Unit | \$85,350    |