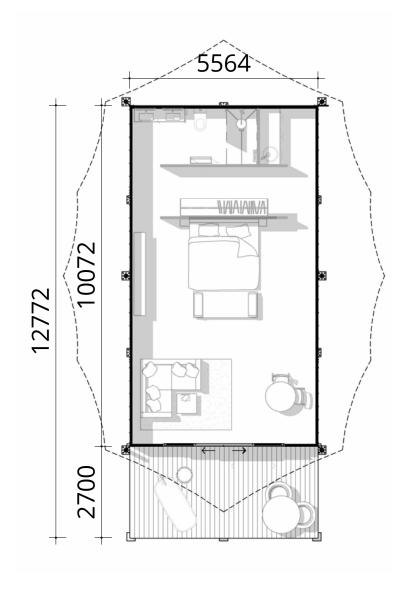

# HYBRID TENT

5.5m x 7.4m

| Hybrid Tent 5.5m x 7.4m                                                  |        |             |
|--------------------------------------------------------------------------|--------|-------------|
| Item - Supply Only                                                       | Unit   | Total (AUD) |
| Hybrid Tent 5.5m x 7.4m                                                  | 1      | \$77,850    |
| · PVC Roof                                                               |        |             |
| WABi Thermal Insulated Panels                                            |        |             |
| · Insulated Canvas Ceiling                                               |        |             |
| · Canvas External Walls                                                  |        |             |
| Front Sliding Doors                                                      |        |             |
| <ul> <li>Steel structural frame – hot dipped galvanised steel</li> </ul> |        |             |
| All fixings required for install                                         |        |             |
| Deck 2.7m x 5.5m                                                         | 1      | \$7,500     |
| TOTAL                                                                    | 1 Unit | \$85,350    |