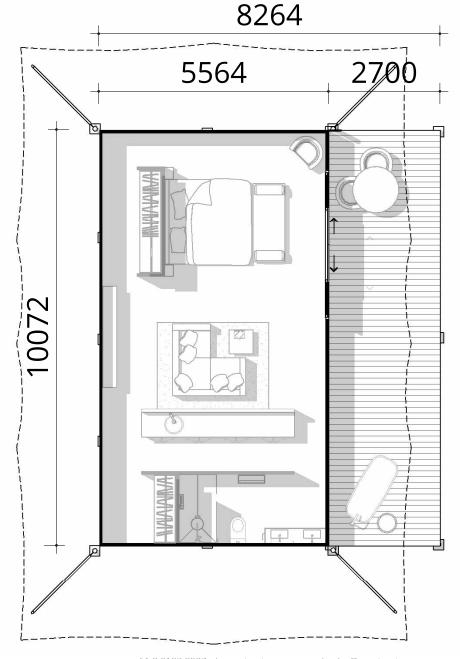

# HYBRID TENT

5.5m x 7.4m

| Hybrid Tent 5.5m x 7.4m                                                  |        |             |
|--------------------------------------------------------------------------|--------|-------------|
| Item - Supply Only                                                       | Unit   | Total (AUD) |
| Hybrid Tent 5.5m x 7.4m                                                  | 1      | \$77,850    |
| · PVC Roof                                                               |        |             |
| WABi Thermal Insulated Panels                                            |        |             |
| · Insulated Canvas Ceiling                                               |        |             |
| · Canvas External Walls                                                  |        |             |
| Front Sliding Doors                                                      |        |             |
| <ul> <li>Steel structural frame – hot dipped galvanised steel</li> </ul> |        |             |
| All fixings required for install                                         |        |             |
| Deck 2.7m x 5.5m                                                         | 1      | \$7,500     |
| TOTAL                                                                    | 1 Unit | \$85,350    |