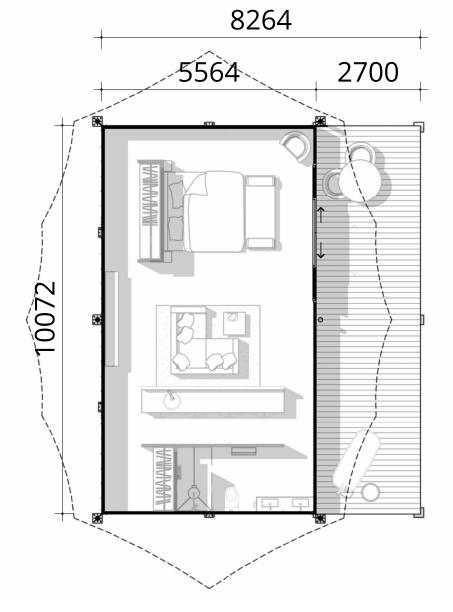

### Eco Tent

| Star Gazer 6.4m Eco Tent                                                 |        |             |
|--------------------------------------------------------------------------|--------|-------------|
| ltem - Supply Only                                                       | Unit   | Total (AUD) |
| Standard Star Gazer 6.4m Eco Tent                                        | 1      | \$46,100    |
| PVC Roof                                                                 |        |             |
| · Canvas Ceiling + Walls                                                 |        |             |
| · Velux Skylight w/ Blind                                                |        |             |
| <ul> <li>Steel structural frame – hot dipped galvanised steel</li> </ul> |        |             |
| All fixings required for install                                         |        |             |
| Deck 2.7m x 6.4m                                                         | 1      | \$8,100     |
| TOTAL                                                                    | 1 Unit | \$54,200    |

### Hybrid Tent

| Star Gazer 6.4m Hybrid Tent                                              |        |             |
|--------------------------------------------------------------------------|--------|-------------|
| Item - Supply Only                                                       | Unit   | Total (AUD) |
| Standard Star Gazer 6.4m Hybrid Tent                                     | 1      | \$70,300    |
| · PVC Roof                                                               |        |             |
| WABi Thermal Insulated Panels                                            |        |             |
| · Insulated Canvas Ceiling                                               |        |             |
| · Canvas External Walls                                                  |        |             |
| · Velux Skylight w/ Blind                                                |        |             |
| <ul> <li>Steel structural frame - hot dipped galvanised steel</li> </ul> |        |             |
| All fixings required for install                                         |        |             |
| Deck 2.7m x 6.4m                                                         | 1      | \$8,100     |
| TOTAL                                                                    | 1 Unit | \$78,400    |