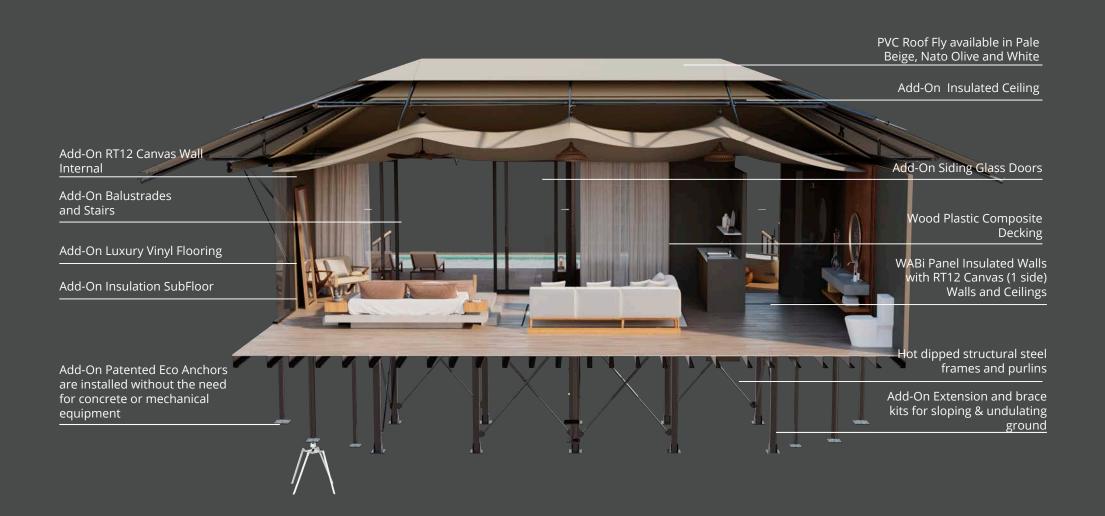

#### Add-On Bathpod- Prefab

1.2m x 1.2m Velux Skylight with Bluetooth retractable blind- Double Glazed

PVC Roof Fly available in Pale Beige, Nato Olive and White

Wood Plastic Composite Decking

RT12 canvas walls and Ceilings. Option to Add-On to WABi Panel Insulated Walls

Hot dipped structural steel frames and purlins

Add-On Extension and brace kits for sloping & undulating ground