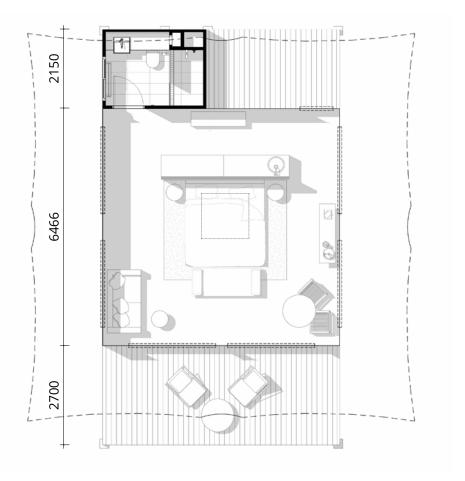

ear Deck 2.15m x 3.6m                                                        | 1      | \$3,600     |
| Single Glazed Glass Sliding Front Door                                        | 1      | \$8,500     |
| Single Glazed Glass Rear Hinged Door                                          | 1      | \$1,910     |
| P1 Bathpod (Prefabricated fully tilted bathroom w/ all fixtures and fittings) | 1      | \$25,000    |
| TOTAL                                                                         | 1 Unit | \$93,210    |

| UPGRADES / ADDITIONS       |    |         |
|----------------------------|----|---------|
| Vinyl Flooring             | 1  | \$2,300 |
| Balustrade                 | 1  | \$7,500 |
| Eco Anchor Foundation x 15 | 15 | \$2,625 |
| K1 Kitchenette             | 1  | \$3,100 |



## STAR GAZER

### Hybrid Tent w/ P1 Bath Pod

| Star Gazer 6.4m Hybrid Tent                                                            |        |             |
|----------------------------------------------------------------------------------------|--------|-------------|
| Item - Supply Only                                                                     | Unit   | Total (AUD) |
| Standard Star Gazer 6.4m Hybrid Tent                                                   | 1      | \$70,300    |
| · PVC Roof                                                                             |        |             |
| · WABi Thermal Insulated Panels                                                        |        |             |
| · Insulated Canvas Ceiling