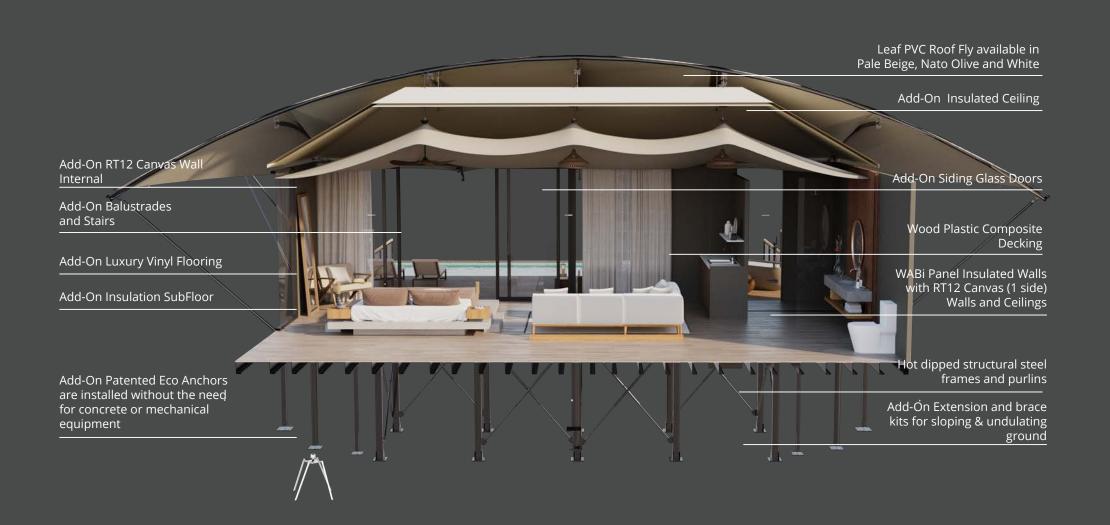

# The Hybrid Tent INSULATED WALLS

The WABi Panel is the highest performing proprietary structural insulated panel on the market.

THERMAL EFFICIENCY Insulation rating R3.3.

#### STRUCTURAL INTEGRITY

Panels are fully bonded for the highest cyclone rating in the world (Cyclonic Region D).

#### FIFCTRICAL & PILIMBING

Cabling and pipework runs between the panels, alleviating the need for complex and messy chasing or the installation of conduits.

#### FASE OF ASSEMBLY

Panels can be easily lifted into position by a small team. Joints are glued, with no requirements for mechanical fixings.

### INTERNAL & EXTERNAL FINISHES

Suitable for any finish, internal and external, including the fixing of alternative sheeting such as Colorbond or Hardiplank.

#### Add-On Bathpod- Prefab

1.2m x 1.2m Velux Skylight with Bluetooth retractable blind- Double Glazed

PVC Roof Fly available in Pale Beige, Nato Olive and White

Wood Plastic Composite Decking

RT12 canvas walls and Ceilings. Option to Add-On to WABi Panel Insulated Walls

Hot dipped structural steel frames and purlins

Add-On Extension and brace kits for sloping & undulating ground