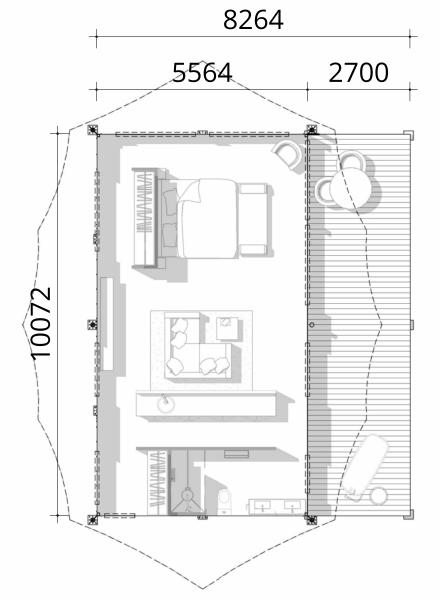

### Eco Tent

| Star Gazer 6.4m Eco Tent                                                 |        |             |
|--------------------------------------------------------------------------|--------|-------------|
| ltem - Supply Only                                                       | Unit   | Total (AUD) |
| Standard Star Gazer 6.4m Eco Tent                                        | 1      | \$46,100    |
| PVC Roof                                                                 |        |             |
| · Canvas Ceiling + Walls                                                 |        |             |
| · Velux Skylight w/ Blind                                                |        |             |
| <ul> <li>Steel structural frame – hot dipped galvanised steel</li> </ul> |        |             |
| All fixings required for install                                         |        |             |
| Deck 2.7m x 6.4m                                                         | 1      | \$8,100     |
| TOTAL                                                                    | 1 Unit | \$54,200    |

### Hybrid Tent

| Star Gazer 6.4m Hybrid Tent                                              |        |             |
|--------------------------------------------------------------------------|--------|-------------|
| Item - Supply Only                                                       | Unit   | Total (AUD) |
| Standard Star Gazer 6.4m Hybrid Tent                                     | 1      | \$70,300    |
| · PVC Roof                                                               |        |             |
| WABi Thermal Insulated Panels                                            |        |             |
| · Insulated Canvas Ceiling                                               |        |             |
| · Canvas External Walls                                                  |        |             |
| · Velux Skylight w/ Blind                                                |        |             |
| <ul> <li>Steel structural frame - hot dipped galvanised steel</li> </ul> |        |             |
| All fixings required for install                                         |        |             |
| Deck 2.7m x 6.4m                                                         | 1      | \$8,100     |
| TOTAL                                                                    | 1 Unit | \$78,400    |