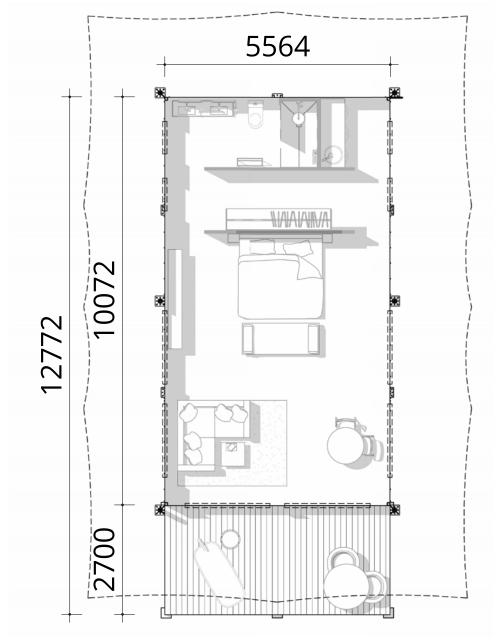

# HYBRID TENT

5.5m x 7.4m

| Hybrid Tent 5.5m x 7.4m                                                  |        |             |
|--------------------------------------------------------------------------|--------|-------------|
| Item - Supply Only                                                       | Unit   | Total (AUD) |
| Hybrid Tent 5.5m x 7.4m                                                  | 1      | \$77,850    |
| · PVC Roof                                                               |        |             |
| WABi Thermal Insulated Panels                                            |        |             |
| · Insulated Canvas Ceiling                                               |        |             |
| · Canvas External Walls                                                  |        |             |
| Front Sliding Doors                                                      |        |             |
| <ul> <li>Steel structural frame – hot dipped galvanised steel</li> </ul> |        |             |
| All fixings required for install                                         |        |             |
| Deck 2.7m x 5.5m                                                         | 1      | \$7,500     |
| TOTAL                                                                    | 1 Unit | \$85,350    |