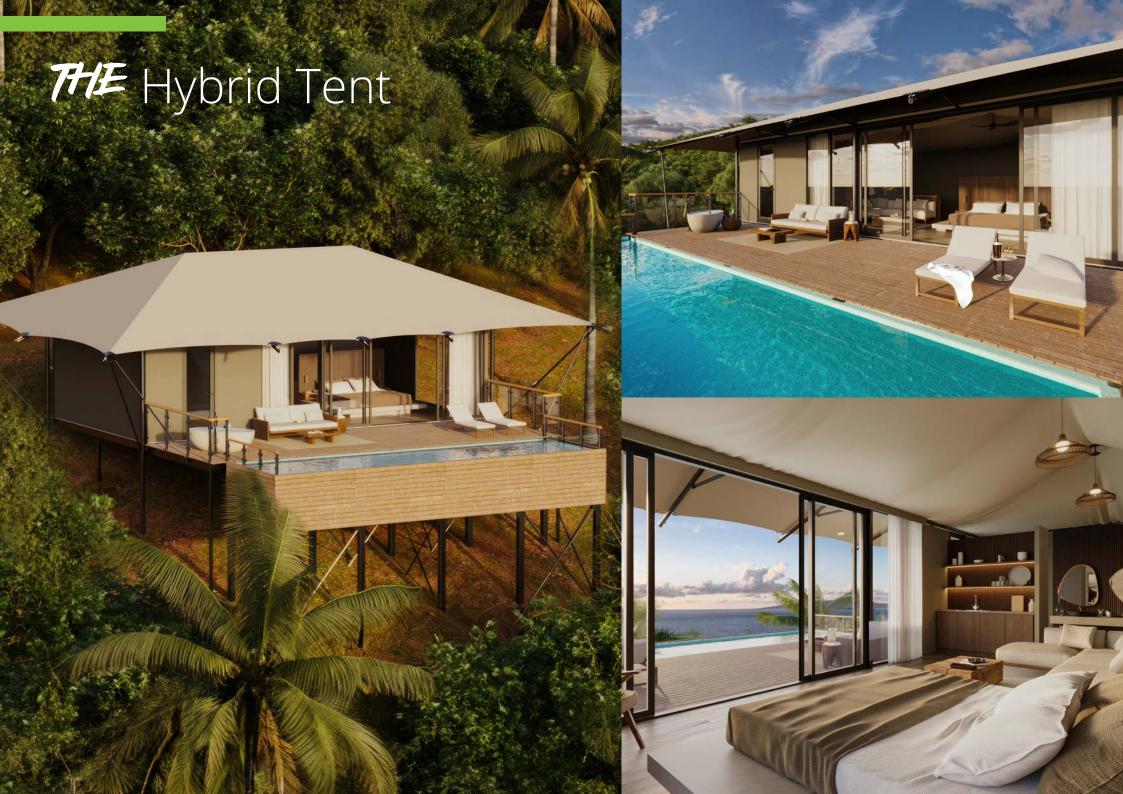

# The Hybrid Tent INSULATED WALLS

The WABi Panel is the highest performing proprietary structural insulated panel on the market.

THERMAL EFFICIENCY Insulation rating R3.3.

#### STRUCTURAL INTEGRITY

Panels are fully bonded for the highest cyclone rating in the world (Cyclonic Region D).

#### FIFCTRICAL & PILIMBING

Cabling and pipework runs between the panels, alleviating the need for complex and messy chasing or the installation of conduits.

#### SAFF

- Require less maintenance
- Minimise additional insulation costs
- Fire resistance
- Hypoallergenic
- Moisture resistant

#### FASE OF ASSEMBLY

Panels can be easily lifted into position by a small team. Joints are glued, with no requirements for mechanical fixings.

### INTERNAL & EXTERNAL FINISHES

Suitable for any finish, internal and external, including the fixing of alternative sheeting such as Colorbond or Hardiplank.

#### COST EFFECTIVE

An investment saving clients on additional thermal insulation and heating and cooling expenses.

#### INDUSTRY LEADING

This single product is a significant advancement and innovation in the building construction industry.