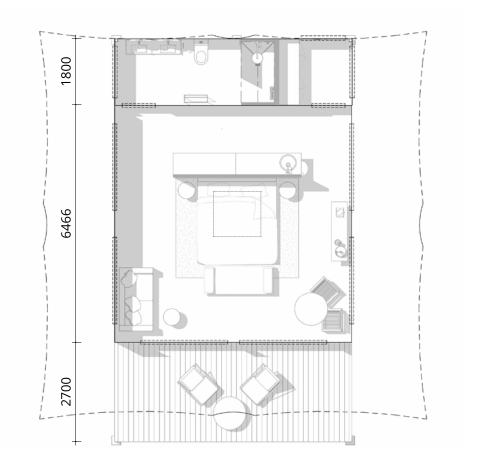

|
| Deck 2.7m x 6.4m                                                         | 1      | \$8,100     |
| Single Glazed Glass Sliding Front Door                                   | 1      | \$8,500     |
| Rear Enclosure 1.8m x 6.4m                                               | 1      | \$8,350     |
| TOTAL                                                                    | 1 Unit | \$71,050    |

| UPGRADES / ADDITIONS                 |    |         |
|--------------------------------------|----|---------|
| Vinyl Flooring (Including Enclosure) | 1  | \$2,900 |
| Balustrade                           | 1  | \$7,500 |
| Eco Anchor Foundation x 15           | 15 | \$2,625 |
| BathKit                              | 1  | \$4,300 |
| K1 Kitchenette                       | 1  | \$3,100 |



## STAR GAZER

### Eco Tent w/ P1 Bath Pod

| Star Gazer 6.4m Eco Tent                                                      |        |             |
|-------------------------------------------------------------------------------|--------|-------------|
| Item - Supply Only                                                            | Unit   | Total (AUD) |
| Standard Star Gazer 6.4m Eco Tent                                             | 1      | \$46,100    |
| · PVC Roof                                                                    |        |             |
| · Canvas Ceiling + Walls                                                      |        |             |
| · Velux Skylight w/ Blind                                                     |        |             |
| <ul> <li>Steel st