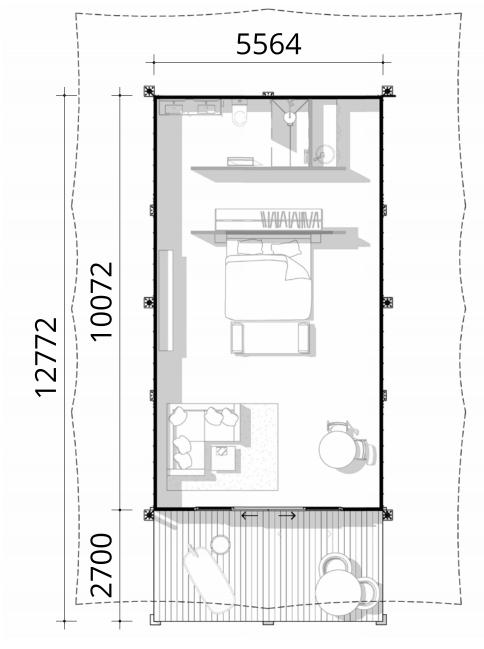

# HYBRID TENT

5.5m x 7.4m

| Hybrid Tent 5.5m x 7.4m                                                  |        |             |
|--------------------------------------------------------------------------|--------|-------------|
| Item - Supply Only                                                       | Unit   | Total (AUD) |
| Hybrid Tent 5.5m x 7.4m                                                  | 1      | \$77,850    |
| · PVC Roof                                                               |        |             |
| WABi Thermal Insulated Panels                                            |        |             |
| · Insulated Canvas Ceiling                                               |        |             |
| · Canvas External Walls                                                  |        |             |
| Front Sliding Doors                                                      |        |             |
| <ul> <li>Steel structural frame – hot dipped galvanised steel</li> </ul> |        |             |
| All fixings required for install                                         |        |             |
| Deck 2.7m x 5.5m                                                         | 1      | \$7,500     |
| TOTAL                                                                    | 1 Unit | \$85,350    |