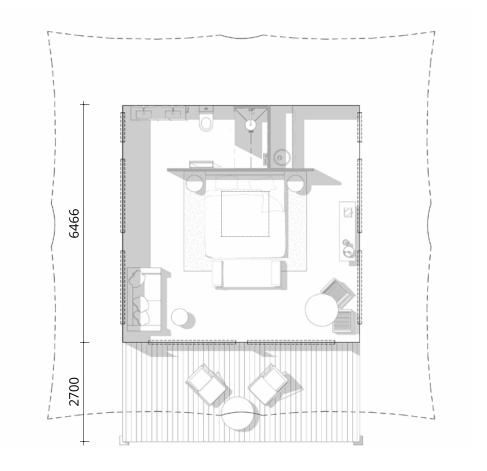

### Eco Tent

| Star Gazer 6.4m Eco Tent                                                 |        |             |
|--------------------------------------------------------------------------|--------|-------------|
| ltem - Supply Only                                                       | Unit   | Total (AUD) |
| Standard Star Gazer 6.4m Eco Tent                                        | 1      | \$46,100    |
| PVC Roof                                                                 |        |             |
| · Canvas Ceiling + Walls                                                 |        |             |
| · Velux Skylight w/ Blind                                                |        |             |
| <ul> <li>Steel structural frame – hot dipped galvanised steel</li> </ul> |        |             |
| All fixings required for install                                         |        |             |
| Deck 2.7m x 6.4m                                                         | 1      | \$8,100     |
| TOTAL                                                                    | 1 Unit | \$54,200    |

### Hybrid Tent

| Star Gazer 6.4m Hybrid Tent                                              |        |             |
|--------------------------------------------------------------------------|--------|-------------|
| Item - Supply Only                                                       | Unit   | Total (AUD) |
| Standard Star Gazer 6.4m Hybrid Tent                                     | 1      | \$70,300    |
| · PVC Roof                                                               |        |             |
| WABi Thermal Insulated Panels                                            |        |             |
| · Insulated Canvas Ceiling                                               |        |             |
| · Canvas External Walls                                                  |        |             |
| · Velux Skylight w/ Blind                                                |        |             |
| <ul> <li>Steel structural frame - hot dipped galvanised steel</li> </ul> |        |             |
| All fixings required for install                                         |        |             |
| Deck 2.7m x 6.4m                                                         | 1      | \$8,100     |
| TOTAL                                                                    | 1 Unit | \$78,400    |