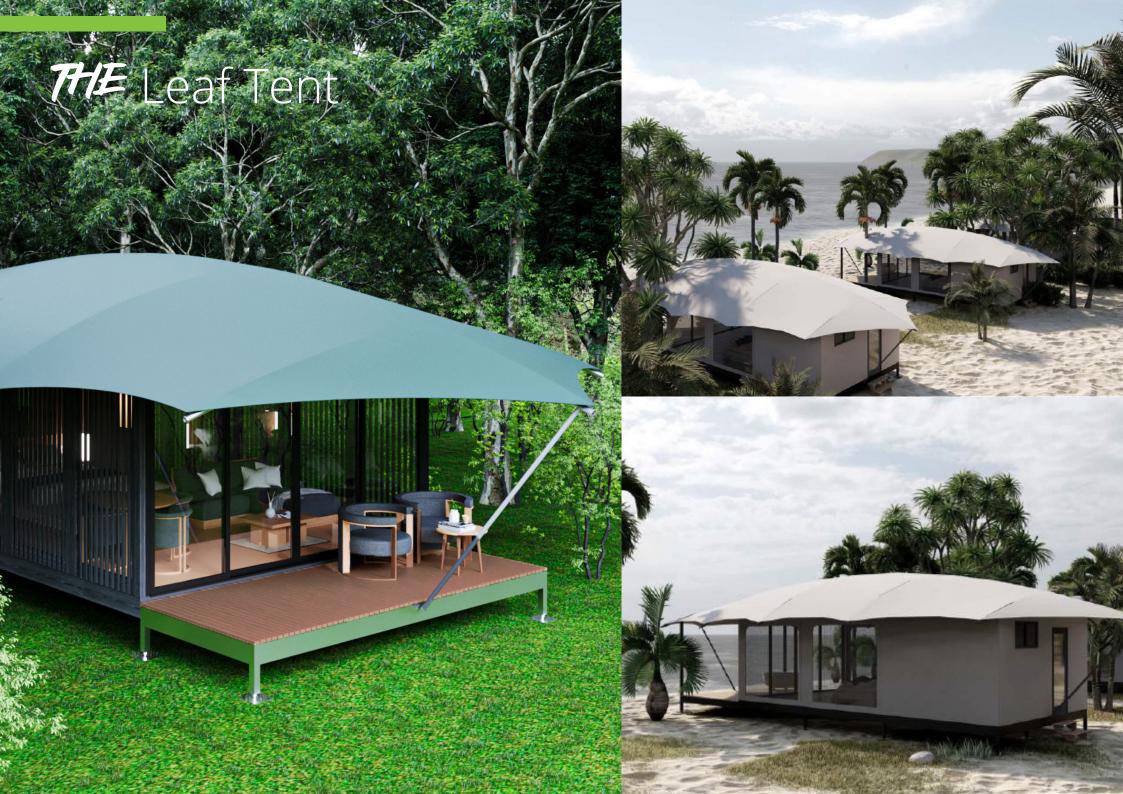

# The Leaf Tent INCLUSIONS

# LEAF ECO TENT

### 5.5m x 7.4m

| Leaf Tent 5.5m x 7.4m                                                    |        |             |
|--------------------------------------------------------------------------|--------|-------------|
| Item - Supply Only                                                       | Unit   | Total (AUD) |
| 5.5m x 7.4m Eco Leaf Tent                                                | 1      | \$45,200    |
| • PVC Leaf Roof                                                          |        |             |
| · Canvas Ceiling + Walls                                                 |        |             |
| <ul> <li>Steel structural frame – hot dipped galvanised steel</li> </ul> |        |             |
| · All fixings required for install                                       |        |             |
|                                                                          |        |             |
| Deck 2.7m x 5.5m                                                         | 1      | \$7,500     |
| TOTAL                                                                    | 1 Unit | \$52,700    |