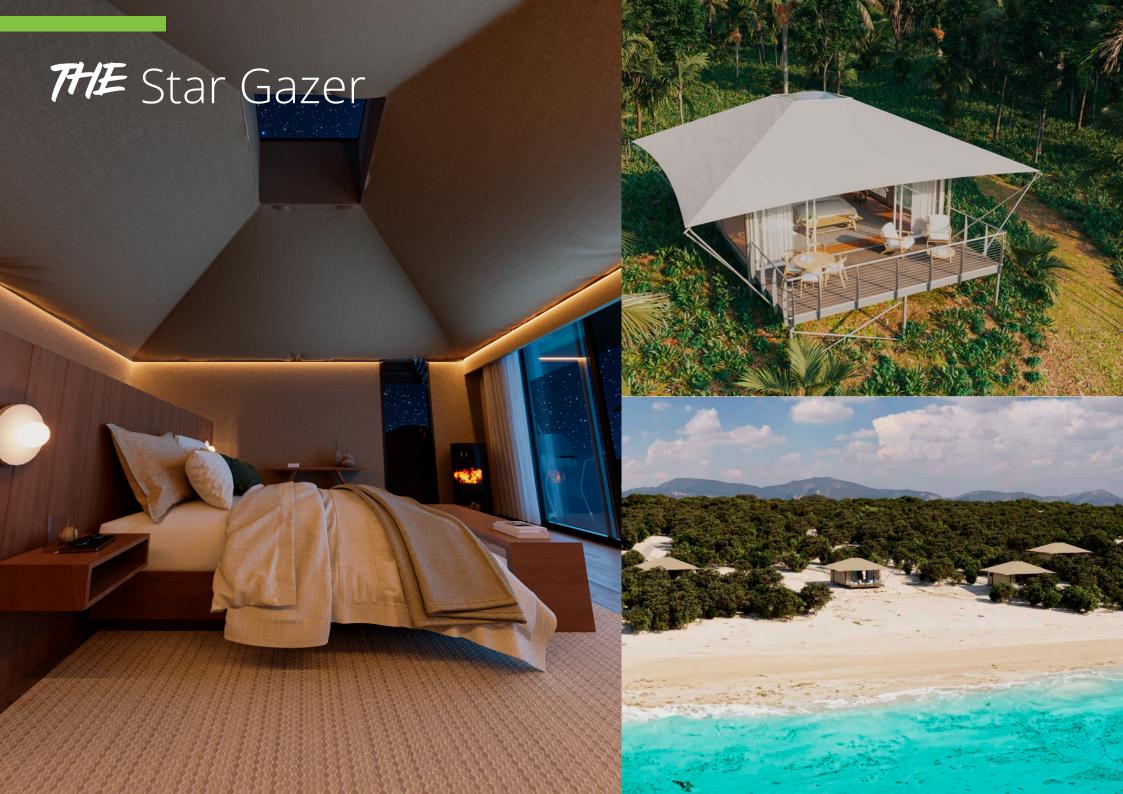

# The Star Gazer Tent INCLUSIONS

# STAR GAZER BASE

### Eco Tent

| Star Gazer 6.4m Eco Tent                                                 |        |             |
|--------------------------------------------------------------------------|--------|-------------|
| ltem - Supply Only                                                       | Unit   | Total (AUD) |
| Standard Star Gazer 6.4m Eco Tent                                        | 1      | \$46,100    |
| PVC Roof                                                                 |        |             |
| · Canvas Ceiling + Walls                                                 |        |             |
| · Velux Skylight w/ Blind                                                |        |             |
| <ul> <li>Steel structural frame – hot dipped galvanised steel</li> </ul> |        |             |
| All fixings required for install                                         |        |             |
| Deck 2.7m x 6.4m                                                         | 1      | \$8,100     |
| TOTAL                                                                    | 1 Unit | \$54,200    |

### Hybrid Tent

| Star Gazer 6.4m Hybrid Tent                                              |        |             |
|--------------------------------------------------------------------------|--------|-------------|
| Item - Supply Only                                                       | Unit   | Total (AUD) |
| Standard Star Gazer 6.4m Hybrid Tent                                     | 1      | \$70,300    |
| · PVC Roof                                                               |        |             |
| WABi Thermal Insulated Panels                                            |        |             |
| · Insulated Canvas Ceiling                                               |        |             |
| · Canvas External Walls                                                  |        |             |
| · Velux Skylight w/ Blind                                                |        |             |
| <ul> <li>Steel structural frame - hot dipped galvanised steel</li> </ul> |        |             |
| All fixings required for install                                         |        |             |
| Deck 2.7m x 6.4m                                                         | 1      | \$8,100     |
| TOTAL                                                                    | 1 Unit | \$78,400    |