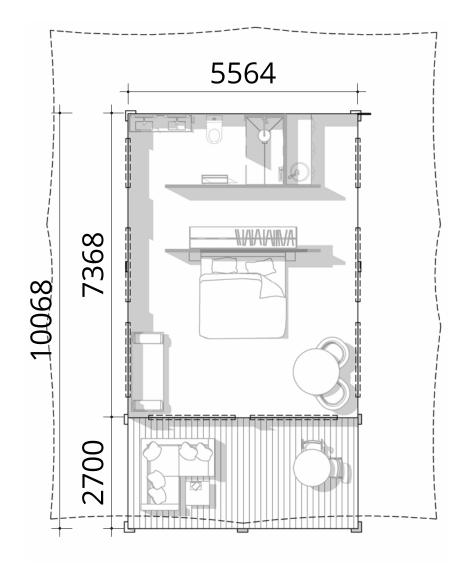

### 5.5m x 7.4m

| Eco Tent 5.5m x 7.4m                                                     |        |             |
|--------------------------------------------------------------------------|--------|-------------|
| Item - Supply Only                                                       | Unit   | Total (AUD) |
| Standard Eco Tent 5.5m x 7.4m                                            | 1      | \$49,000    |
| · PVC Roof                                                               |        |             |
| · Canvas Ceiling + Walls                                                 |        |             |
| <ul> <li>Steel structural frame – hot dipped galvanised steel</li> </ul> |        |             |
| All fixings required for install                                         |        |             |
|                                                                          |        |             |
| Deck 2.7m x 5.5m                                                         | 1      | \$7,500     |
| TOTAL                                                                    | 1 Unit | \$56,500    |

# HYBRID TENT

5.5m x 7.4m

| Hybrid Tent 5.5m x 7.4m                                                  |        |             |
|--------------------------------------------------------------------------|--------|-------------|
| Item - Supply Only                                                       | Unit   | Total (AUD) |
| Hybrid Tent 5.5m x 7.4m                                                  | 1      | \$77,850    |
| · PVC Roof                                                               |        |             |
| WABi Thermal Insulated Panels                                            |        |             |
| · Insulated Canvas Ceiling                                               |        |             |
| · Canvas External Walls                                                  |        |             |
| Front Sliding Doors                                                      |        |             |
| <ul> <li>Steel structural frame – hot dipped galvanised steel</li> </ul> |        |             |
| All fixings required for install                                         |        |             |
| Deck 2.7m x 5.5m                                                         | 1      | \$7,500     |
| TOTAL                                                                    | 1 Unit | \$85,350    |