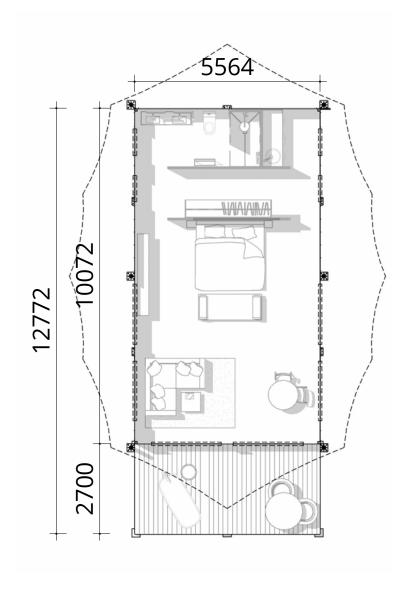

# HYBRID TENT

5.5m x 7.4m

| Hybrid Tent 5.5m x 7.4m                                                  |        |             |
|--------------------------------------------------------------------------|--------|-------------|
| Item - Supply Only                                                       | Unit   | Total (AUD) |
| Hybrid Tent 5.5m x 7.4m                                                  | 1      | \$77,850    |
| · PVC Roof                                                               |        |             |
| WABi Thermal Insulated Panels                                            |        |             |
| · Insulated Canvas Ceiling                                               |        |             |
| · Canvas External Walls                                                  |        |             |
| Front Sliding Doors                                                      |        |             |
| <ul> <li>Steel structural frame – hot dipped galvanised steel</li> </ul> |        |             |
| All fixings required for install                                         |        |             |
| Deck 2.7m x 5.5m                                                         | 1      | \$7,500     |
| TOTAL                                                                    | 1 Unit | \$85,350    |