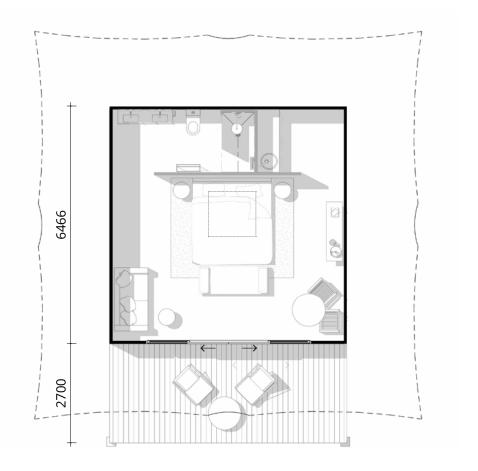

|
| All fixings required for install                                         |        |             |
| Deck 2.7m x 6.4m                                                         | 1      | \$8,100     |
| TOTAL                                                                    | 1 Unit | \$78,400    |

| UPGRADES / ADDITIONS           |        |         |
|--------------------------------|--------|---------|
| Vinyl Flooring                 | 1      | \$2,300 |
| Balustrade                     | 1      | \$7,500 |
| Eco Anchor Foundation x 12     | 12     | \$2,100 |
| Single Glazed Glass Front Door | 1      | \$8,500 |
| Canvas Internal Lining         | Per LM | \$330   |
| BathKit                        | 1      | \$4,300 |
| K1 Kitchenette                 | 1      | \$3,100 |



# STAR GAZER

### Eco Tent w/ Enclosure

| Star Gazer 6.4m Eco Tent                                                 |        |             |
|--------------------------------------------------------------------------|--------|-------------|
| Item - Supply Only                                                       | Unit   | Total (AUD) |
| Standard Star Gazer 6.4m Eco Tent                                        | 1      | \$46,100    |
| • PVC Roof                                                               |        |             |
| · Canvas Ceiling + Walls                                                 |        |             |
| · Velux Skylight w/ Blind                                                |        |             |
| <ul> <li>Steel structural frame – hot dipped galvanised