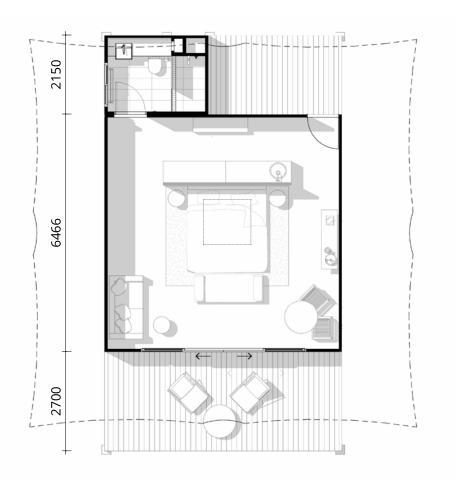

| \$8,500     |
| Single Glazed Glass Rear Hinged Door                                                   | 1      | \$1,910     |
| P1 Bathpod (Prefabricated fully tilted bathroom w/ all fixtures and fittings + Lining) | 1      | \$25,000    |
| TOTAL                                                                                  | 1 Unit | \$117,410   |
| UDCDADES / ADDITIONS                                                                   |        |             |

| UPGRADES / ADDITIONS       |    |         |
|----------------------------|----|---------|
| Subfloor Insulation        | 1  | \$2,520 |
| Internal Canvas Walls      | 1  | \$6,200 |
| Vinyl Flooring             | 1  | \$2,300 |
| Balustrade                 | 1  | \$7,500 |
| Eco Anchor Foundation x 15 | 15 | \$2,625 |





# The Leaf Tent INCLUSIONS



# LEAF ECO TENT

### 5.5m x 7.4m

| Leaf Tent 5.5m x 7.4m                                                    |        |             |
|--------------------------------------------------------------------------|--------|-------------|
| Item - Supply Only                                                       | Unit   | Total (AUD) |
| 5.5m x 7.4m Eco Leaf Tent                                                | 1      | \$45,200    |
| • PVC Leaf Roof                                                          |        |             |
| · Canvas Ceiling + Walls                                                 |        |             |
| <ul> <li>Steel structural frame – hot dipped galvanised steel</li> </ul> |        |             |
| · All fixings required for ins