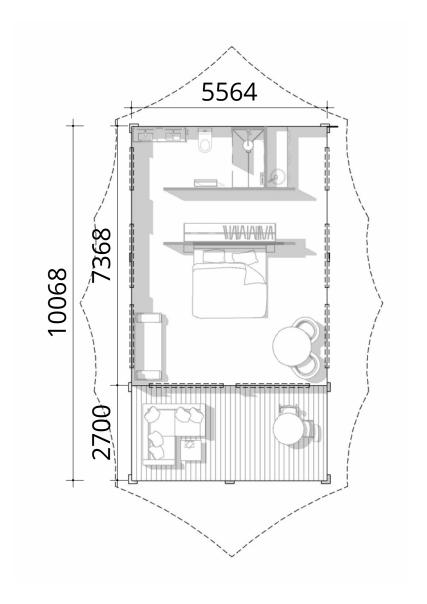

### 5.5m x 7.4m

| Leaf Tent 5.5m x 7.4m                                                    |        |             |
|--------------------------------------------------------------------------|--------|-------------|
| Item - Supply Only                                                       | Unit   | Total (AUD) |
| 5.5m x 7.4m Eco Leaf Tent                                                | 1      | \$45,200    |
| • PVC Leaf Roof                                                          |        |             |
| · Canvas Ceiling + Walls                                                 |        |             |
| <ul> <li>Steel structural frame – hot dipped galvanised steel</li> </ul> |        |             |
| · All fixings required for install                                       |        |             |
|                                                                          |        |             |
| Deck 2.7m x 5.5m                                                         | 1      | \$7,500     |
| TOTAL                                                                    | 1 Unit | \$52,700    |

### 5.5m x 7.4m

| Leaf Tent 5.5m x 7.4m                                                    |        |             |  |
|--------------------------------------------------------------------------|--------|-------------|--|
| Item - Supply Only                                                       | Unit   | Total (AUD) |  |
| 5.5m x 7.4m Hybrid Leaf Tent                                             | 1      | \$72,050    |  |
| PVC Leaf Roof                                                            |        |             |  |
| WABi Thermal Insulated Panels                                            |        |             |  |
| · Insulated Canvas Ceiling                                               |        |             |  |
| · Canvas External Walls                                                  |        |             |  |
| Front Sliding Doors                                                      |        |             |  |
| <ul> <li>Steel structural frame – hot dipped galvanised steel</li> </ul> |        |             |  |
| All fixings required for install                                         |        |             |  |
| Deck 2.7m x 5.5m                                                         | 1      | \$7,500     |  |
| TOTAL                                                                    | 1 Unit | \$79,550    |  |