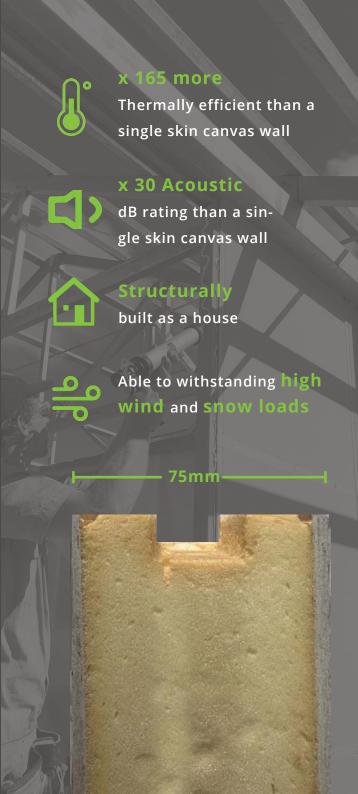

#### FORWARD THINKING

The Hybrid Tent features WABi Wall Panels that are R3.3 insulation. We know no other competitor in the market can achieve this level of performance in a tent. No canvas bubble wrap, foil insulation or SIP panel on the market can compete with the WABi Panels performance.

# The Hybrid Tent INSULATED WALLS

The WABi Panel is the highest performing proprietary structural insulated panel on the market.

THERMAL EFFICIENCY Insulation rating R3.3.

#### STRUCTURAL INTEGRITY

Panels are fully bonded for the highest cyclone rating in the world (Cyclonic Region D).

#### FIFCTRICAL & PILIMBING

Cabling and pipework runs between the panels, alleviating the need for complex and messy chasing or the installation of conduits.

#### SAFF

- Require less maintenance
- Minimise additional insulation costs
- Fire resistance
- Hypoallergenic
- Moisture resistant

#### FASE OF ASSEMBLY

Panels can be easily lifted into position by a small team. Joints are glued, with no requirements for mechanical fixings.

### INTERNAL & EXTERNAL FINISHES

Suitable for any finish, internal and external, including the fixing of alternative sheeting such as Colorbond or Hardiplank.

#### COST EFFECTIVE

An investment saving clients on additional thermal insulation and heating and cooling expenses.

#### INDUSTRY LEADING

This single product is a significant advancement and innovation in the building construction industry.