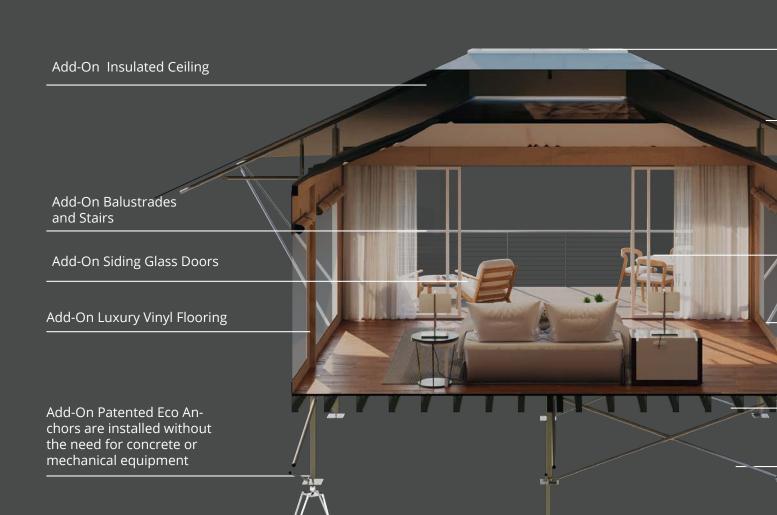

#### Add-On Bathpod- Prefab

1.2m x 1.2m Velux Skylight with Bluetooth retractable blind- Double Glazed

PVC Roof Fly available in Pale Beige, Nato Olive and White

Wood Plastic Composite Decking

RT12 canvas walls and Ceilings. Option to Add-On to WABi Panel Insulated Walls

Hot dipped structural steel frames and purlins

Add-On Extension and brace kits for sloping & undulating ground