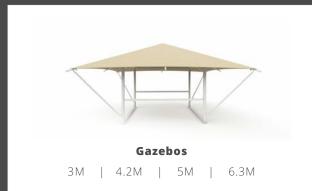

## Size Options- THE ECO TENT

The Eco Tent is changing the glamping landscape with a smart solution that delivers the ultimate versatility and durability to your site – allowing you to maximise your yearly returns.