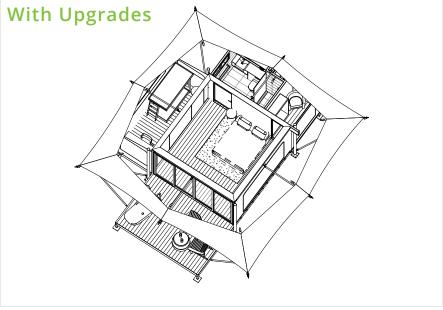

ight (Internal floor to ceiling) | 3.6m    |
| Height (Approx Overall)            | 4.1m    |





## 4.2m ECO TENT

### 4.2m x 4.2m **Starting from \$29,300 AUD**

| Additional Extra  | Price    |
|-------------------|----------|
| Deck Upgrade 2.7m | \$1,600  |
| Vinyl Floor       | \$990    |
| Glass Front Doors | \$5,600  |
| Add-on Enclosure  | \$7,520  |
| Bath Pod          | \$25,000 |

| Internal Area                      | 17.6 sqm |
|------------------------------------|----------|
| Deck Area 1.8m x 4.2m              | 7.5 sqm  |
| Overall Roof Area                  | 73 sqm   |
| Roof Overhang (each side)          | 2.2m     |
| Height (Internal floor to wall)    | 2.5m     |
| Height (Internal floor to ceiling) | 4.1m     |
| Height (Approx Overall)            | 4.7m     |





# 5m ECO TENT

### 5m x 5m Starting from \$41,400 AUD

| Additional Extra  | Price    |
|-------------------|----------|
| Deck Upgrade 2.7m | \$2,100  |
| Vinyl Floor       | \$1,375  |
| Glass Front Doors | \$6,750  |
| Add-on Enclosure  | \$8,340  |
| Bath Pod          | \$25,000 |

| Internal Area                      | 25sqm  |
|------------------------------------|--------|
| Deck Area 1.8m x 5m                | 9 sqm  |
| Overall Roof Area                  | 81 sqm |
| Roof Overhang (each side)          | 2.2m   |
| Height (Internal floor to wall)    | 2.5m   |
| Height (Internal floor to ceiling) | 4.1m   |
| Height (Approx Overall)            | 4.9m   |





# 6.3m ECO TENT

6.3m x 6.3m **Starting from \$46,900 AUD** 

| Additional Extra  | Price    |
|-------------------|------