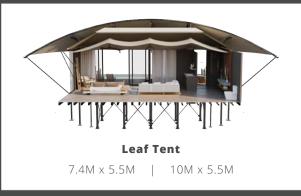

f diverse environments, climates and terrain, from the red coastal cliffs of Australia, to the jungles of Costa Rica, the sands of Oman to the mountains of China.

Our sustainable Eco Tents fuse the charm of 'roughing it' with the creature comforts of resort style luxury to change the way the world interacts with people and places. Each structure is built to exist in harmony with each site's natural environmental, and our modular approach offers you the flexibility to create accommodation in line with the experience you with to offer.

Every resort development is truly custom. We give you the freedom to 'make your own' masterpiece by hand-selecting various components that match your vision, such as bathpods, decking, glass front doors, luxury fittings and more.



## OUR PRODUCTS































## THE ECO TENT



## Size Options- THE ECO TENT

The Eco Tent is changing the glamping landscape with a smart solution that delivers the ultimate versatility and durability to your site – allowing you to maximise your yearly returns.









## 3m ECO TENT

3m x 3m Starting from \$20,400 AUD

| Additional Extra  | Price    |
|-------------------|----------|
| Deck Upgrade 2.7m | \$1,200  |
| Vinyl Floor       | \$500    |
| Glass Front Doors | \$4,050  |
| Add-on Enclosure  | \$5,500  |
| Bath Pod          | \$25,000 |

| Internal Area                      | 9 sqm   |
|------------------------------------|---------|
| Deck Area 1.8m x 3m                | 5.4 sqm |
| Overall Roof Area                  | 29 sqm  |
| Roof Overhang (each side)          | 1.2m    |
| Hei