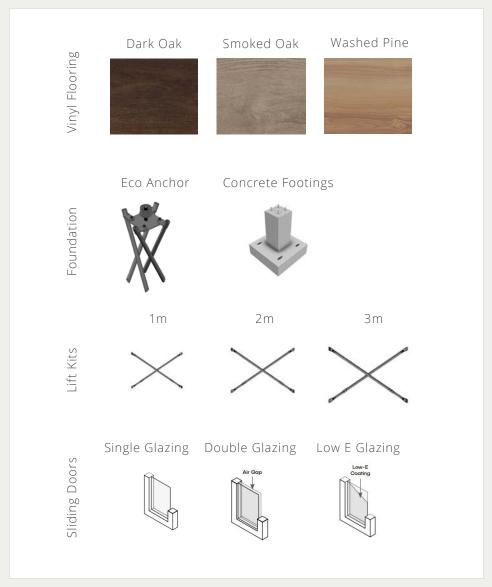

### **EXTRAS**

- **Glass Sliding Doors**
- 2.7m front deck w/ WPC boards
- Balustrades
- Stairs
- Vinyl Flooring
- **Eco Anchors**
- Lift Kits
- Bath Pods

### FOUNDATION OPTIONS

Choose our patented Eco Anchors as a solution for eco friendly footings. Or, where rock is present, concrete footings may be the solution.

### **TERRAIN OPTIONS**

With our lift kits we can install our Eco Tents on any terrain. From the side of a hill, to over looking a lake. We have the solution you need.