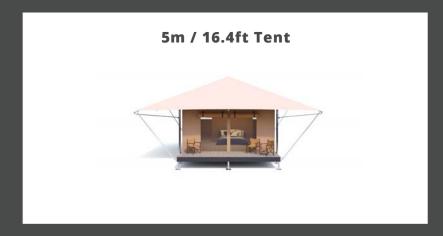

# 5m ECO TENT

### 5m x 5m Starting from \$41,400 AUD

| Additional Extra  | Price    |
|-------------------|----------|
| Deck Upgrade 2.7m | \$2,100  |
| Vinyl Floor       | \$1,375  |
| Glass Front Doors | \$6,750  |
| Add-on Enclosure  | \$8,340  |
| Bath Pod          | \$25,000 |

| Internal Area                      | 25sqm  |
|------------------------------------|--------|
| Deck Area 1.8m x 5m                | 9 sqm  |
| Overall Roof Area                  | 81 sqm |
| Roof Overhang (each side)          | 2.2m   |
| Height (Internal floor to wall)    | 2.5m   |
| Height (Internal floor to ceiling) | 4.1m   |
| Height (Approx Overall)            | 4.9m   |