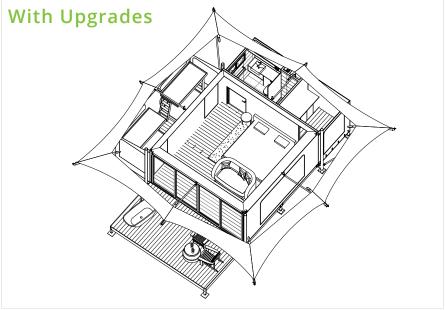

all)    | 2.5m     |
| Height (Internal floor to ceiling) | 4.1m     |
| Height (Approx Overall)            | 4.7m     |





# 5m ECO TENT

### 5m x 5m Starting from \$41,400 AUD

| Additional Extra  | Price    |
|-------------------|----------|
| Deck Upgrade 2.7m | \$2,100  |
| Vinyl Floor       | \$1,375  |
| Glass Front Doors | \$6,750  |
| Add-on Enclosure  | \$8,340  |
| Bath Pod          | \$25,000 |

| Internal Area                      | 25sqm  |
|------------------------------------|--------|
| Deck Area 1.8m x 5m                | 9 sqm  |
| Overall Roof Area                  | 81 sqm |
| Roof Overhang (each side)          | 2.2m   |
| Height (Internal floor to wall)    | 2.5m   |
| Height (Internal floor to ceiling) | 4.1m   |
| Height (Approx Overall)            | 4.9m   |





# 6.3m ECO TENT

6.3m x 6.3m **Starting from \$46,900 AUD** 

| Additional Extra  | Price    |
|-------------------|----------|
| Deck Upgrade 2.7m | \$2,600  |
| Vinyl Floor       | \$2,200  |
| Glass Front Doors | \$8,500  |
| Add-on Enclosure  | \$9,200  |
| Bath Pod          | \$25,000 |

| Internal Area                      | 40sqm   |
|------------------------------------|---------|
| Deck Area 1.8m x 6.3m              | 11.3sqm |
| Overall Roof Area                  | 110 sqm |
| Roof Overhang (each side)          | 2.2m    |
| Height (Internal floor to wall)    | 2.5m    |
| Height (Internal floor to ceiling) | 4.3m    |
| Height (Approx Overall)            | 5.2m    |





## Supply- INCLUSIONS

### PRODUCT INCLUSIONS

- RT12 Canvas Walls and Ceilings
- PVC Fly Roof / OR Stretch