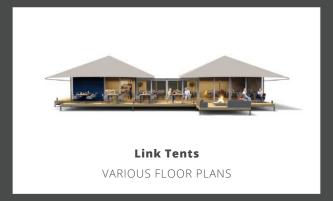

ds of diverse environments, climates and terrain, from the red coastal cliffs of Australia, to the jungles of Costa Rica, the sands of Oman to the mountains of China.

Our sustainable Eco Tents fuse the charm of 'roughing it' with the creature comforts of resort style luxury to change the way the world interacts with people and places. Each structure is built to exist in harmony with each site's natural environmental, and our modular approach offers you the flexibility to create accommodation in line with the experience you with to offer.

Every resort development is truly custom. We give you the freedom to 'make your own' masterpiece by hand-selecting various components that match your vision, such as bathpods, decking, glass front doors, luxury fittings and more.



## OUR PRODUCTS































## THE ECO TENT



## Size Options- THE ECO TENT

The Eco Tent is changing the glamping landscape with a smart solution that delivers the ultimate versatility and durability to your site – allowing you to maximise your yearly returns.









## 3m ECO TENT

3m x 3m Starting from \$20,400 AUD

| Additional Extra  | Price    |
|-------------------|----------|
| Deck Upgrade 2.7m | \$1,200  |
| Vinyl Floor       | \$500    |
| Glass Front Doors | \$4,050  |
| Add-on Enclosure  | \$5,500  |
| Bath Pod          | \$25,000 |

| Internal Area                      | 9 sqm   |
|------------------------------------|---------|
| Deck Area 1.8m x 3m                | 5.4 sqm |
| Overall Roof Area                  | 29 sqm  |
| Roof Overhang (each side)          | 1.2m    |
|