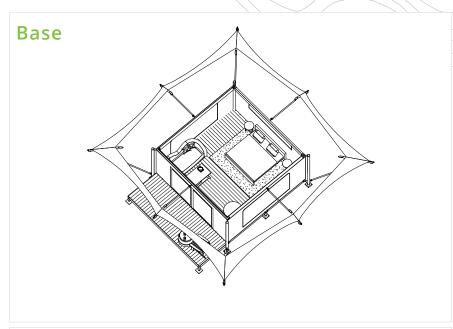

wall)    | 2.5m     |
| Height (Internal floor to ceiling) | 4.1m     |
| Height (Approx Overall)            | 4.7m     |





# 5m ECO TENT

### 5m x 5m Starting from \$41,400 AUD

| Additional Extra  | Price    |
|-------------------|----------|
| Deck Upgrade 2.7m | \$2,100  |
| Vinyl Floor       | \$1,375  |
| Glass Front Doors | \$6,750  |
| Add-on Enclosure  | \$8,340  |
| Bath Pod          | \$25,000 |

| Internal Area                      | 25sqm  |
|------------------------------------|--------|
| Deck Area 1.8m x 5m                | 9 sqm  |
| Overall Roof Area                  | 81 sqm |
| Roof Overhang (each side)          | 2.2m   |
| Height (Internal floor to wall)    | 2.5m   |
| Height (Internal floor to ceiling) | 4.1m   |
| Height (Approx Overall)            | 4.9m   |





# 6.3m ECO TENT

6.3m x 6.3m **Starting from \$46,900 AUD** 

| Additional Extra  | Price    |
|-------------------|----------|
| Deck Upgrade 2.7m | \$2,600  |
| Vinyl Floor       | \$2,200  |
| Glass Front Doors | \$8,500  |
| Add-on Enclosure  | \$9,200  |
| Bath Pod          | \$25,000 |

| Internal Area                      | 40sqm   |
|------------------------------------|---------|
| Deck Area 1.8m x 6.3m              | 11.3sqm |
| Overall Roof Area                  | 110 sqm |
| Roof Overhang (each side)          | 2.2m    |
| Height (Internal floor to wall)    | 2.5m    |
| Height (Internal floor to ceiling) | 4.3m    |
| Height (Approx Overall)            | 5.2m    |





## Supply- INCLUSIONS

### PRODUCT INCLUSIONS

- RT12 Canvas Walls and Ceilings
- PVC Fly Roof / OR Stret