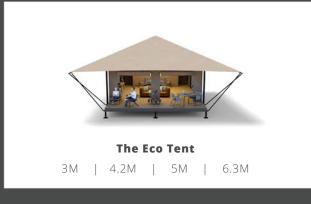

## THE ECO TENT

## Size Options- THE ECO TENT

The Eco Tent is changing the glamping landscape with a smart solution that delivers the ultimate versatility and durability to your site – allowing you to maximise your yearly returns.

## 3m ECO TENT

3m x 3m Starting from \$20,400 AUD

| Additional Extra  | Price    |
|-------------------|----------|
| Deck Upgrade 2.7m | \$1,200  |
| Vinyl Floor       | \$500    |
| Glass Front Doors | \$4,050  |
| Add-on Enclosure  | \$5,500  |
| Bath Pod          | \$25,000 |

## 4.2m ECO TENT

# 5m ECO TENT

# 6.3m ECO TENT

6.3m x 6.3m **Starting from \$46,900 AUD** 

| Additional Extra  | Price    |
|-------------------|----------|
| Deck Upgrade 2.7m | \$2,600  |
| Vinyl Floor       | \$2,200  |
| Glass Front Doors | \$8,500  |
| Add-on Enclosure  | \$9,200  |
| Bath Pod          | \$25,000 |