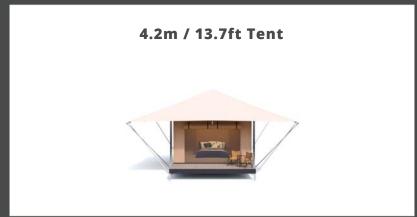

## 4.2m ECO TENT

### 4.2m x 4.2m **Starting from \$29,300 AUD**

| Additional Extra  | Price    |
|-------------------|----------|
| Deck Upgrade 2.7m | \$1,600  |
| Vinyl Floor       | \$990    |
| Glass Front Doors | \$5,600  |
| Add-on Enclosure  | \$7,520  |
| Bath Pod          | \$25,000 |

| Internal Area                      | 17.6 sqm |
|------------------------------------|----------|
| Deck Area 1.8m x 4.2m              | 7.5 sqm  |
| Overall Roof Area                  | 73 sqm   |
| Roof Overhang (each side)          | 2.2m     |
| Height (Internal floor to wall)    | 2.5m     |
| Height (Internal floor to ceiling) | 4.1m     |
| Height (Approx Overall)            | 4.7m     |