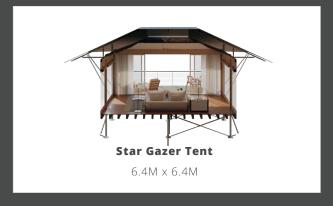

diverse environments, climates and terrain, from the red coastal cliffs of Australia, to the jungles of Costa Rica, the sands of Oman to the mountains of China.

Our sustainable Eco Tents fuse the charm of 'roughing it' with the creature comforts of resort style luxury to change the way the world interacts with people and places. Each structure is built to exist in harmony with each site's natural environmental, and our modular approach offers you the flexibility to create accommodation in line with the experience you with to offer.

Every resort development is truly custom. We give you the freedom to 'make your own' masterpiece by hand-selecting various components that match your vision, such as bathpods, decking, glass front doors, luxury fittings and more.



## OUR PRODUCTS































## THE ECO TENT



## Size Options- THE ECO TENT

The Eco Tent is changing the glamping landscape with a smart solution that delivers the ultimate versatility and durability to your site – allowing you to maximise your yearly returns.









## 3m ECO TENT

3m x 3m Starting from \$20,400 AUD

| Additional Extra  | Price    |
|-------------------|----------|
| Deck Upgrade 2.7m | \$1,200  |
| Vinyl Floor       | \$500    |
| Glass Front Doors | \$4,050  |
| Add-on Enclosure  | \$5,500  |
| Bath Pod          | \$25,000 |

| Internal Area                      | 9 sqm   |
|------------------------------------|---------|
| Deck Area 1.8m x 3m                | 5.4 sqm |
| Overall Roof Area                  | 29 sqm  |
| Roof Overhang (each side)          | 1.2m    |
| Heigh