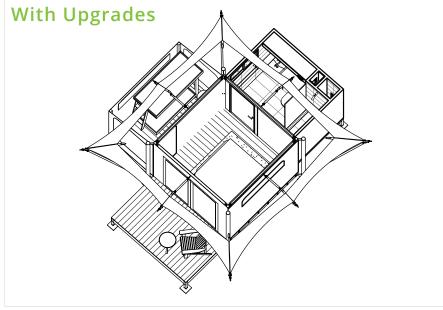

t delivers the ultimate versatility and durability to your site – allowing you to maximise your yearly returns.









## 3m ECO TENT

3m x 3m Starting from \$20,400 AUD

| Additional Extra  | Price    |
|-------------------|----------|
| Deck Upgrade 2.7m | \$1,200  |
| Vinyl Floor       | \$500    |
| Glass Front Doors | \$4,050  |
| Add-on Enclosure  | \$5,500  |
| Bath Pod          | \$25,000 |

| Internal Area                      | 9 sqm   |
|------------------------------------|---------|
| Deck Area 1.8m x 3m                | 5.4 sqm |
| Overall Roof Area                  | 29 sqm  |
| Roof Overhang (each side)          | 1.2m    |
| Height (Internal floor to wall)    | 2.5m    |
| Height (Internal floor to ceiling) | 3.6m    |
| Height (Approx Overall)            | 4.1m    |





## 4.2m ECO TENT

### 4.2m x 4.2m **Starting from \$29,300 AUD**

| Additional Extra  | Price    |
|-------------------|----------|
| Deck Upgrade 2.7m | \$1,600  |
| Vinyl Floor       | \$990    |
| Glass Front Doors | \$5,600  |
| Add-on Enclosure  | \$7,520  |
| Bath Pod          | \$25,000 |

| Internal Area                      | 17.6 sqm |
|------------------------------------|----------|
| Deck Area 1.8m x 4.2m              | 7.5 sqm  |
| Overall Roof Area                  | 73 sqm   |
| Roof Overhang (each side)          | 2.2m     |
| Height (Internal floor to wall)    | 2.5m     |
| Height (Internal floor to ceiling) | 4.1m     |
| Height (Approx Overall)            | 4.7m     |





# 5m ECO TENT

### 5m x 5m Starting from \$41,400 AUD

| Additional Extra  | Price    |
|------