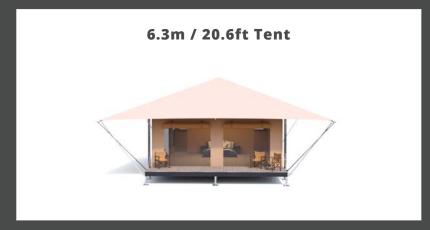

# 6.3m ECO TENT

6.3m x 6.3m **Starting from \$46,900 AUD** 

| Additional Extra  | Price    |
|-------------------|----------|
| Deck Upgrade 2.7m | \$2,600  |
| Vinyl Floor       | \$2,200  |
| Glass Front Doors | \$8,500  |
| Add-on Enclosure  | \$9,200  |
| Bath Pod          | \$25,000 |

| Internal Area                      | 40sqm   |
|------------------------------------|---------|
| Deck Area 1.8m x 6.3m              | 11.3sqm |
| Overall Roof Area                  | 110 sqm |
| Roof Overhang (each side)          | 2.2m    |
| Height (Internal floor to wall)    | 2.5m    |
| Height (Internal floor to ceiling) | 4.3m    |
| Height (Approx Overall)            | 5.2m    |