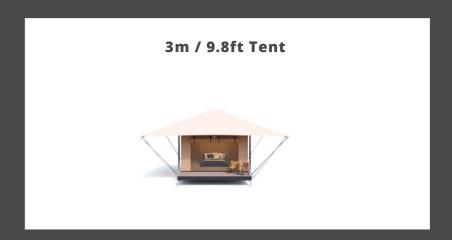

## 3m ECO TENT

3m x 3m Starting from \$20,400 AUD

| Additional Extra  | Price    |
|-------------------|----------|
| Deck Upgrade 2.7m | \$1,200  |
| Vinyl Floor       | \$500    |
| Glass Front Doors | \$4,050  |
| Add-on Enclosure  | \$5,500  |
| Bath Pod          | \$25,000 |

| Internal Area                      | 9 sqm   |
|------------------------------------|---------|
| Deck Area 1.8m x 3m                | 5.4 sqm |
| Overall Roof Area                  | 29 sqm  |
| Roof Overhang (each side)          | 1.2m    |
| Height (Internal floor to wall)    | 2.5m    |
| Height (Internal floor to ceiling) | 3.6m    |
| Height (Approx Overall)            | 4.1m    |