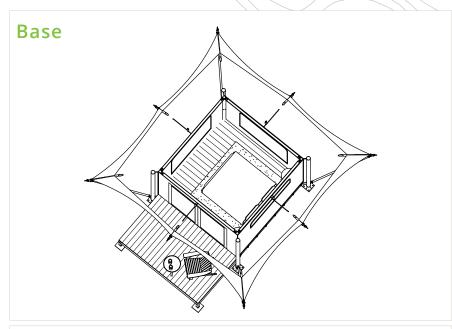

Height (Internal floor to ceiling) | 3.6m    |
| Height (Approx Overall)            | 4.1m    |





## 4.2m ECO TENT

### 4.2m x 4.2m **Starting from \$29,300 AUD**

| Additional Extra  | Price    |
|-------------------|----------|
| Deck Upgrade 2.7m | \$1,600  |
| Vinyl Floor       | \$990    |
| Glass Front Doors | \$5,600  |
| Add-on Enclosure  | \$7,520  |
| Bath Pod          | \$25,000 |

| Internal Area                      | 17.6 sqm |
|------------------------------------|----------|
| Deck Area 1.8m x 4.2m              | 7.5 sqm  |
| Overall Roof Area                  | 73 sqm   |
| Roof Overhang (each side)          | 2.2m     |
| Height (Internal floor to wall)    | 2.5m     |
| Height (Internal floor to ceiling) | 4.1m     |
| Height (Approx Overall)            | 4.7m     |





# 5m ECO TENT

### 5m x 5m Starting from \$41,400 AUD

| Additional Extra  | Price    |
|-------------------|----------|
| Deck Upgrade 2.7m | \$2,100  |
| Vinyl Floor       | \$1,375  |
| Glass Front Doors | \$6,750  |
| Add-on Enclosure  | \$8,340  |
| Bath Pod          | \$25,000 |

| Internal Area                      | 25sqm  |
|------------------------------------|--------|
| Deck Area 1.8m x 5m                | 9 sqm  |
| Overall Roof Area                  | 81 sqm |
| Roof Overhang (each side)          | 2.2m   |
| Height (Internal floor to wall)    | 2.5m   |
| Height (Internal floor to ceiling) | 4.1m   |
| Height (Approx Overall)            | 4.9m   |





# 6.3m ECO TENT

6.3m x 6.3m **Starting from \$46,900 AUD** 

| Additional Extra  | Price    |
|-------------------|----