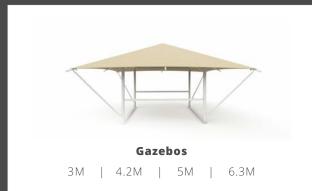

## Size Options- THE ECO TENT

The Eco Tent is changing the glamping landscape with a smart solution that delivers the ultimate versatility and durability to your site – allowing you to maximise your yearly returns.

## 3m ECO TENT

3m x 3m Starting from \$20,400 AUD

| Additional Extra  | Price    |
|-------------------|----------|
| Deck Upgrade 2.7m | \$1,200  |
| Vinyl Floor       | \$500    |
| Glass Front Doors | \$4,050  |
| Add-on Enclosure  | \$5,500  |
| Bath Pod          | \$25,000 |

## 4.2m ECO TENT

# 5m ECO TENT

# 6.3m ECO TENT

6.3m x 6.3m **Starting from \$46,900 AUD** 

| Additional Extra  | Price    |
|-------------------|----------|
| Deck Upgrade 2.7m | \$2,600  |
| Vinyl Floor       | \$2,200  |
| Glass Front Doors | \$8,500  |
| Add-on Enclosure  | \$9,200  |
| Bath Pod          | \$25,000 |