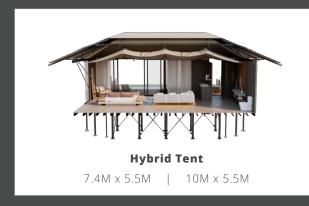

of diverse environments, climates and terrain, from the red coastal cliffs of Australia, to the jungles of Costa Rica, the sands of Oman to the mountains of China.

Our sustainable Eco Tents fuse the charm of 'roughing it' with the creature comforts of resort style luxury to change the way the world interacts with people and places. Each structure is built to exist in harmony with each site's natural environmental, and our modular approach offers you the flexibility to create accommodation in line with the experience you with to offer.

Every resort development is truly custom. We give you the freedom to 'make your own' masterpiece by hand-selecting various components that match your vision, such as bathpods, decking, glass front doors, luxury fittings and more.



## OUR PRODUCTS































## THE ECO TENT



## Size Options- THE ECO TENT

The Eco Tent is changing the glamping landscape with a smart solution that delivers the ultimate versatility and durability to your site – allowing you to maximise your yearly returns.









## 3m ECO TENT

3m x 3m Starting from \$20,400 AUD

| Additional Extra  | Price    |
|-------------------|----------|
| Deck Upgrade 2.7m | \$1,200  |
| Vinyl Floor       | \$500    |
| Glass Front Doors | \$4,050  |
| Add-on Enclosure  | \$5,500  |
| Bath Pod          | \$25,000 |

| Internal Area                      | 9 sqm   |
|------------------------------------|---------|
| Deck Area 1.8m x 3m                | 5.4 sqm |
| Overall Roof Area                  | 29 sqm  |
| Roof Overhang (each side)          | 1.2m    |
| H