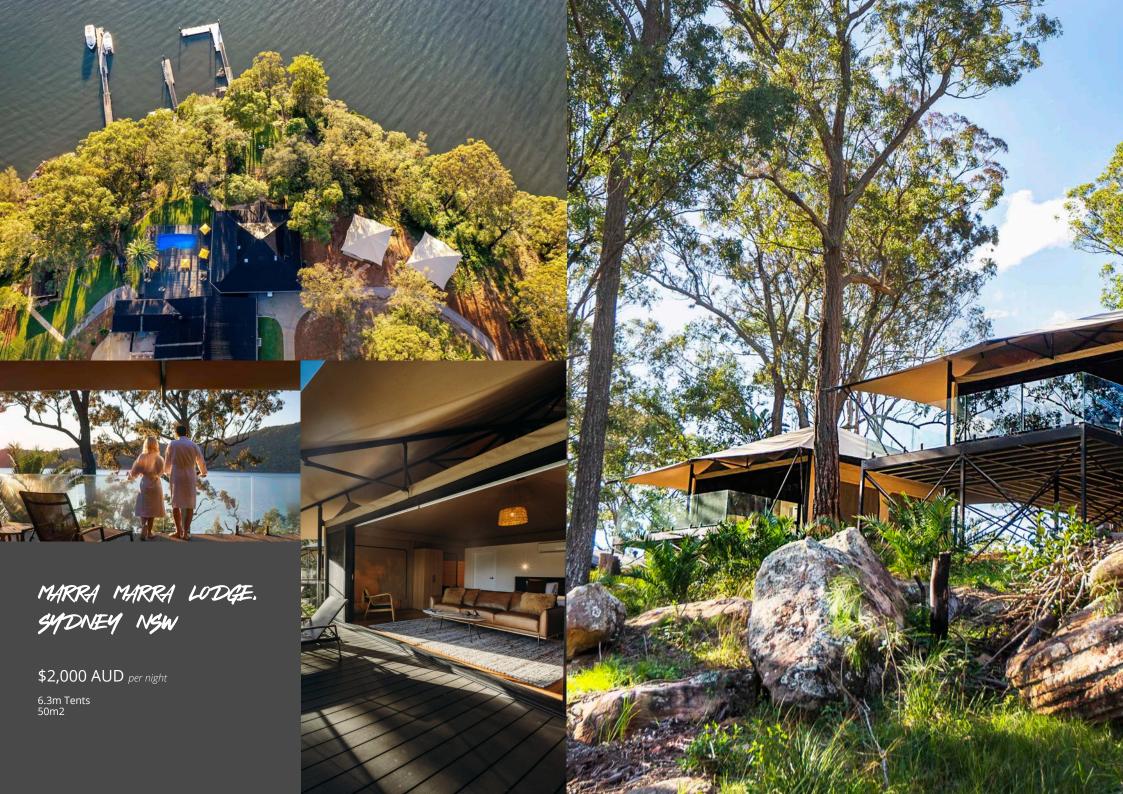

**Australian-Owned | International team | Global Supply** 165+ Projects | 18+ Countries | 3205 Tents Sold

Eco Structures Australia manufactures and supplies costeffective, environmentally sustainable accommodation solutions, architecturally designed to enhance your guests sensory experience.

We go beyond the limits of conventional accommodation to help you deliver meaningful experiences to your guests. We have built for customers around the world, meeting the needs of diverse environments, climates and terrain, from the red coastal cliffs of Australia, to the jungles of Costa Rica, the sands of Oman to the mountains of China.

Our sustainable Eco Tents fuse the charm of 'roughing it' with the creature comforts of resort style luxury to change the way the world interacts with people and places. Each structure is built to exist in harmony with each site's natural environmental, and our modular approach offers you the flexibility to create accommodation in line with the experience you with to offer.