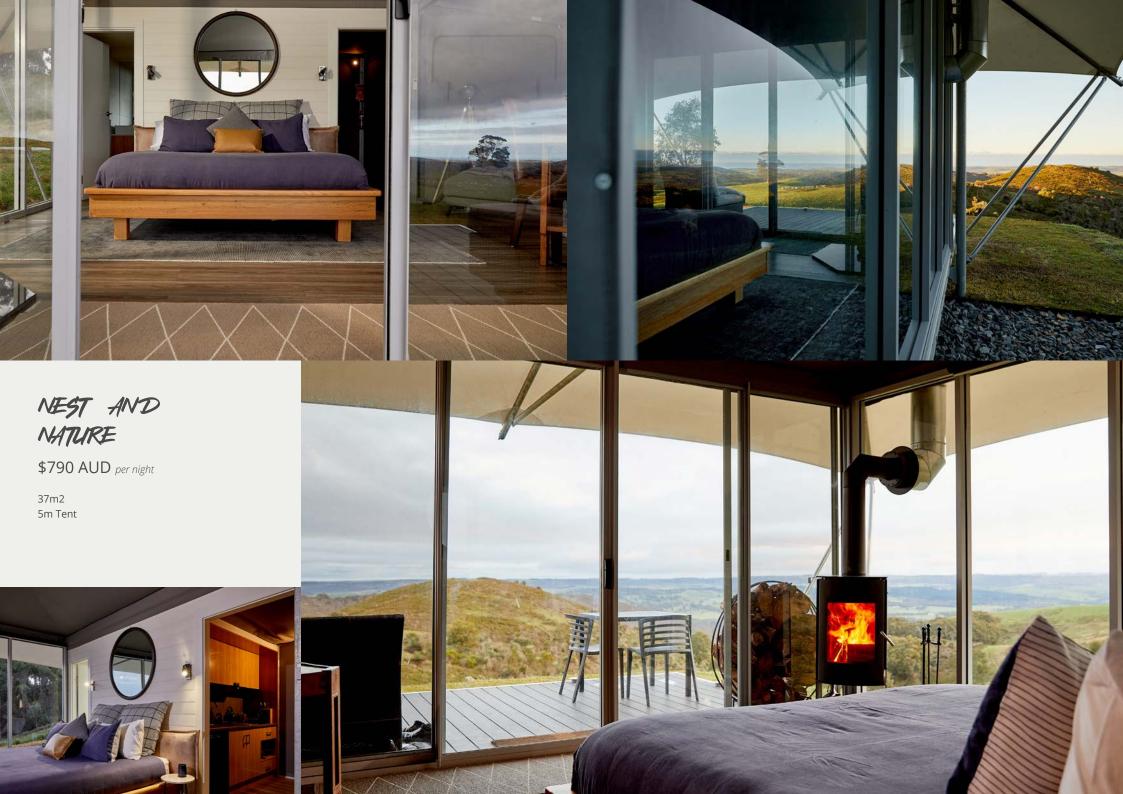

**Australian-Owned | International team | Global Supply** 165+ Projects | 18+ Countries | 3205 Tents Sold

Eco Structures Australia manufactures and supplies costeffective, environmentally sustainable accommodation solutions, architecturally designed to enhance your guests sensory experience.

We go beyond the limits of conventional accommodation to help you deliver meaningful experiences to your guests. We have built for customers around the world, meeting the needs of diverse environments, climates and terrain, from the red coastal cliffs of Australia, to the jungles of Costa Rica, the sands of Oman to the mountains of China.

Our sustainable Eco Tents fuse the charm of 'roughing it' with the creature comforts of resort style luxury to change the way the world interacts with people and places. Each structure is built to exist in harmony with each site's natural environmental, and our modular approach offers you the flexibility to create accommodation in line with the experience you with to offer.