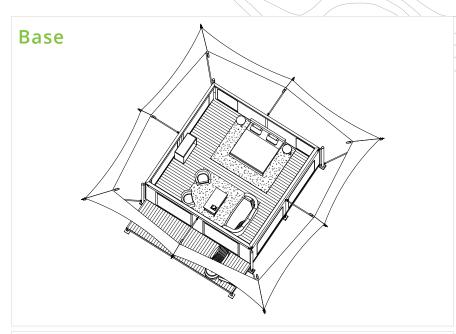

| 2.5m   |
| Height (Internal floor to ceiling) | 4.1m   |
| Height (Approx Overall)            | 4.9m   |





# 6.3m ECO TENT

6.3m x 6.3m **Starting from \$46,900 AUD** 

| Additional Extra  | Price    |
|-------------------|----------|
| Deck Upgrade 2.7m | \$2,600  |
| Vinyl Floor       | \$2,200  |
| Glass Front Doors | \$8,500  |
| Add-on Enclosure  | \$9,200  |
| Bath Pod          | \$25,000 |

| Internal Area                      | 40sqm   |
|------------------------------------|---------|
| Deck Area 1.8m x 6.3m              | 11.3sqm |
| Overall Roof Area                  | 110 sqm |
| Roof Overhang (each side)          | 2.2m    |
| Height (Internal floor to wall)    | 2.5m    |
| Height (Internal floor to ceiling) | 4.3m    |
| Height (Approx Overall)            | 5.2m    |





## Supply- INCLUSIONS

### PRODUCT INCLUSIONS

- RT12 Canvas Walls and Ceilings
- PVC Fly Roof / OR Stretch Roof
- Floor joist and bearers galvanised 200C
- Steel structural frame hot dipped galvanised steel
- 1.8m front deck w/ WPC boards
- All fixing required for install.

### **EXTRAS**

- **Glass Sliding Doors**
- 2.7m front deck w/ WPC boards
- Balustrades
- Stairs
- Vinyl Flooring
- **Eco Anchors**
- Lift Kits
- Bath Pods

### SERVICE INCLUSIONS

- Warranties
- Architectural & Engineering drawings
- Additional architectural services (paid)
- Shipping support to your choice of port (additional charges)
- Local transport from port to site (To be advised as per country & project specifications)

### SERVICE EXCLUSIONS

- Import duties & clearance
- Connections to power, water and ot