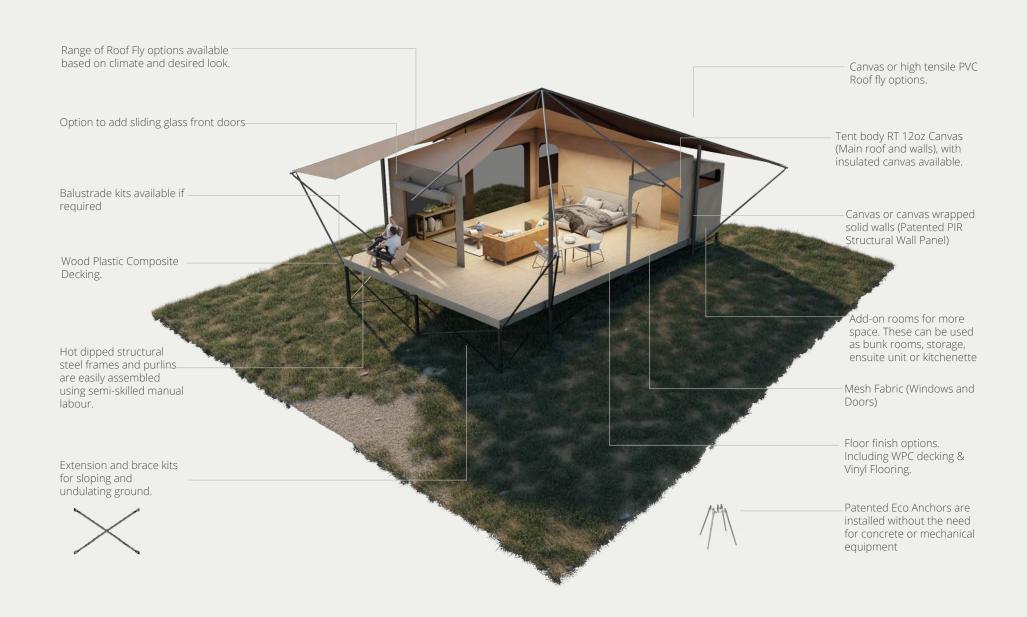

## THE ECO TENT

## Size Options- THE ECO TENT

The Eco Tent is changing the glamping landscape with a smart solution that delivers the ultimate versatility and durability to your site – allowing you to maximise your yearly returns.

### PRODUCT INCLUSIONS

- RT12 Canvas Walls and Ceilings
- PVC Fly Roof / OR Stretch Roof
- Floor joist and bearers galvanised 200C
- Steel structural frame hot dipped galvanised steel
- 1.8m front deck w/ WPC boards
- All fixing required for install.

### **EXTRAS**

- **Glass Sliding Doors**
- 2.7m front deck w/ WPC boards
- Balustrades
- Stairs
- Vinyl Flooring
- **Eco Anchors**
- Lift Kits
- Bath Pods