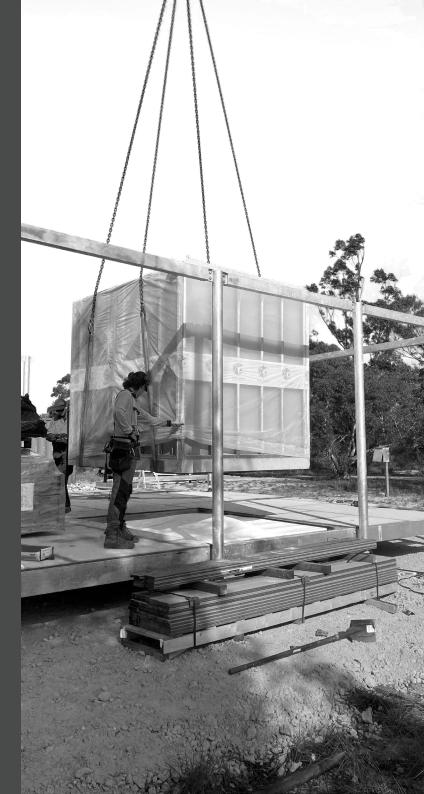

# PREFABRICATED Bath Pods.

Our bathpods can be shipped worldwide in high cube 40ft shipping containers. They are fully finished, tested, and ready for installation on traditional construction sites.

Designed for simple on-site connections to water, drainage, and power mains, they minimize on-site waste and reduce the need for contractors and trades. To complete the external component of your bathpod, simply add a canvas wall or cladding.

### **HOW MANY BATH PODS CAN FIT IN A 40FT HC CONTAINER?**

Our bathpods are able to be shipped around the world in 40ft HC shipping containers. They are fully finished and tested, read to be installed into a traditional construction site. Bath Pods designs can accommodate for universal access unit (UAT).