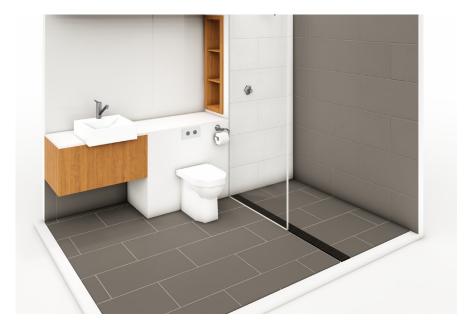

# P4 BATHPOD

For the supreme luxury in ensuites, treat your guests to The P4 – the most deluxe bathpod in the glamping and WABi scene.

You will discover impeccable detail throughout this indulgent bathroom, from the tiled floors, full height tiled walls, seperate shower suite with louvred window, concealed cistern and back-to-wall toilet pan, stunning vanity with stone bench top and high-end fixtures throughout.

As a result, we've created a level of comfort reminiscent of a hotel room, complemented by an upgraded electrical fit-out to set the mood and ensure your guests enjoy an unforgettable sensory experience.