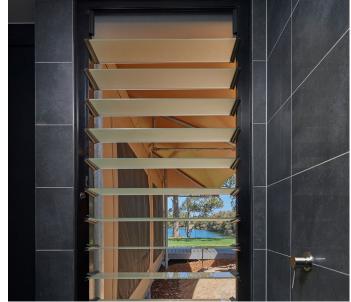

# P4 BATHPOD

For the supreme luxury in ensuites, treat your guests to The P4 – the most deluxe bathpod in the glamping and WABi scene.

You will discover impeccable detail throughout this indulgent bathroom, from the tiled floors, full height tiled walls, seperate shower suite with louvred window, concealed cistern and back-to-wall toilet pan, stunning vanity with stone bench top and high-end fixtures throughout.

As a result, we've created a level of comfort reminiscent of a hotel room, complemented by an upgraded electrical fit-out to set the mood and ensure your guests enjoy an unforgettable sensory experience.