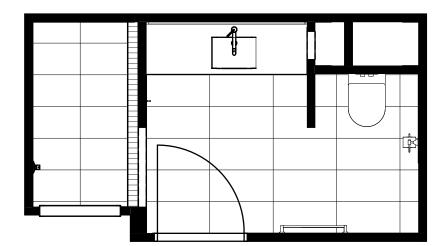

# P4 THE ULTIMATE LUXURY

For the ultimate in premium ensuites, treat your guests to The P1 – a true game changer in the glamping and WABi scene that creates a soul restoring sanctuary for guests.

You will discover impeccable detail throughout this indulgent bathroom, from the tiled floors, full height tiled walls and matching tile skirt, to the 10mm frameless glass shower screen over a recessed triple anodized aluminium floor grate, concealed cistern and back-to-wall toilet pan, stunning vanity with stone bench top and high-end fixtures throughout.

You will discover impeccable detail throughout this indulgent bathroom, from the tiled floors, full height tiled walls, to the wheel chair friendly roll in shower, accessible hand rails, raised toilet pan, bright and spacious design and highend fixtures throughout. This bathpod is completely compliant to AS1428.1 Standards and allows your guests to feel safe without comprimising on luxury.

# P4 BATHPOD

For the supreme luxury in ensuites, treat your guests to The P4 – the most deluxe bathpod in the glamping and WABi scene.

You will discover impeccable detail throughout this indulgent bathroom, from the tiled floors, full height tiled walls, seperate shower suite with louvred window, concealed cistern and back-to-wall toilet pan, stunning vanity with stone bench top and high-end fixtures throughout.