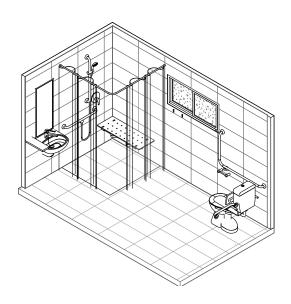

## P2 BATHPOD

For the ultimate in universally accessible ensuites, treat your guests to The P2-UAT – a true game changer in the glamping & WABi scene that creates a soul restoring sanctuary for guests, no matter what their needs.

You will discover impeccable detail throughout this indulgent bathroom, from the tiled floors, full height tiled walls, to the wheel chair friendly roll in shower, accessible hand rails, raised toilet pan, bright and spacious design and highend fixtures throughout. This bathpod is completely compliant to AS1428.1 Standards and allows your guests to feel safe without comprimising on luxury.

As a result, we've created a level of comfort reminiscent of a hotel room, complemented by an upgraded electrical fit-out to set the mood and ensure your guests enjoy an unforgettable sensory experience.