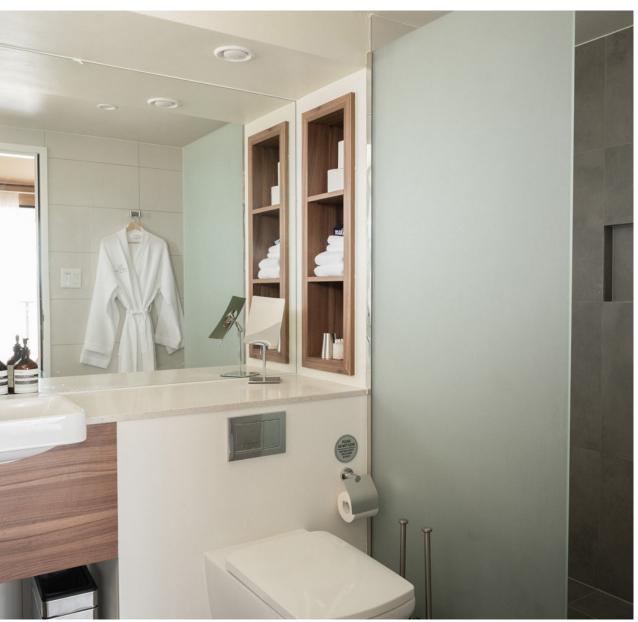

Attention to detail is found in our material selections:

- Lightweight steel
- Gypsum Plasterboard
- Floor and Wall Tiles
- Water proofing
- · Plumbing and electrical
- Bathoom fitted with toilet, shower screen, mirror, brassware, cabinetry, accessories and all featured fittings in plans.

#### **EASY MAINTENANCE**

Bath Pods are installed with a service duct allowing for easy maintenance.

# P4 THE ULTIMATE LUXURY

For the ultimate in premium ensuites, treat your guests to The P1 – a true game changer in the glamping and WABi scene that creates a soul restoring sanctuary for guests.

You will discover impeccable detail throughout this indulgent bathroom, from the tiled floors, full height tiled walls and matching tile skirt, to the 10mm frameless glass shower screen over a recessed triple anodized aluminium floor grate, concealed cistern and back-to-wall toilet pan, stunning vanity with stone bench top and high-end fixtures throughout.