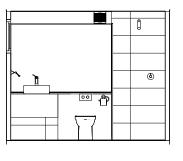

# **P1** - NUMBER 1 TOP SELLER

# P4 THE ULTIMATE LUXURY

For the ultimate in premium ensuites, treat your guests to The P1 – a true game changer in the glamping and WABi scene that creates a soul restoring sanctuary for guests.

You will discover impeccable detail throughout this indulgent bathroom, from the tiled floors, full height tiled walls and matching tile skirt, to the 10mm frameless glass shower screen over a recessed triple anodized aluminium floor grate, concealed cistern and back-to-wall toilet pan, stunning vanity with stone bench top and high-end fixtures throughout.

As a result, we've created a level of comfort reminiscent of a hotel room, complemented by an upgraded electrical fit-out to set the mood and ensure your guests enjoy an unforgettable sensory experience.

### \$22,500 AUD, excluding GST £11,925, excluding GST

\$15,750 USD, excluding GST 4 x P1 BathPods fit into a 40ft high cube shipping container. Prices exclude GST. Prices subject to change.