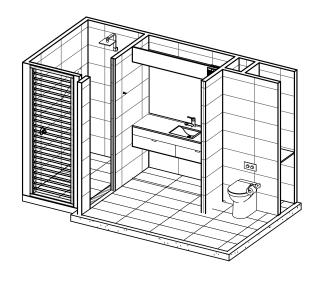

# P4 THE ULTIMATE LUXURY

For the ultimate in premium ensuites, treat your guests to The P1 – a true game changer in the glamping and WABi scene that creates a soul restoring sanctuary for guests.

You will discover impeccable detail throughout this indulgent bathroom, from the tiled floors, full height tiled walls and matching tile skirt, to the 10mm frameless glass shower screen over a recessed triple anodized aluminium floor grate, concealed cistern and back-to-wall toilet pan, stunning vanity with stone bench top and high-end fixtures throughout.

As a result, we've created a level of comfort reminiscent of a hotel room, complemented by an upgraded electrical fit-out to set the mood and ensure your guests enjoy an unforgettable sensory experience.