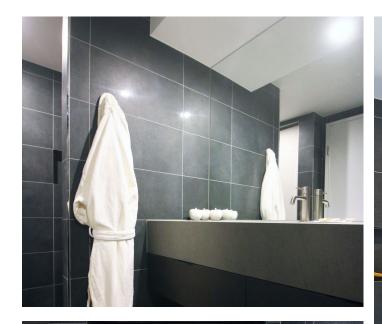

# P4 THE ULTIMATE LUXURY

For the ultimate in premium ensuites, treat your guests to The P1 – a true game changer in the glamping and WABi scene that creates a soul restoring sanctuary for guests.

You will discover impeccable detail throughout this indulgent bathroom, from the tiled floors, full height tiled walls and matching tile skirt, to the 10mm frameless glass shower screen over a recessed triple anodized aluminium floor grate, concealed cistern and back-to-wall toilet pan, stunning vanity with stone bench top and high-end fixtures throughout.

As a result, we've created a level of comfort reminiscent of a hotel room, complemented by an upgraded electrical fit-out to set the mood and ensure your guests enjoy an unforgettable sensory experience.