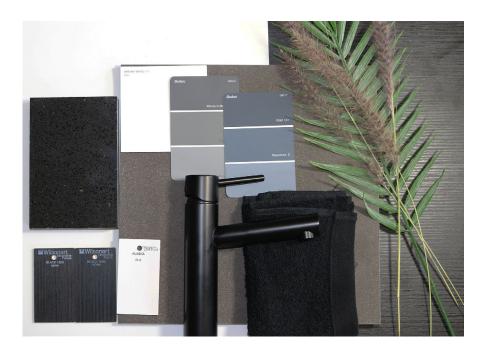

### **PD-UAT BATHPOD**

3.7m x 2.15m

**4 x** P1 Bathpods fit into x1 40FT HC Contained

P4 Bathpods fit into x1 40FT HC Container

PD Bathpods fit into x1 40FT HC Containe

This is intended to be viewed only as a schematic mood board All products, colours, selections, finishes, fixtures and fittings noted are subject to variation by the manufacturer and are subject to availability. All installation methods and materials are to comply with the relevant building codes and Australian standards.

This is intended to be viewed only as a schematic mood board All products, colours, selections, finishes, fixtures and fittings noted are subject to variation by the manufacturer and are subject to availability. All installation methods and materials are to comply with the relevant building codes and Australian standards.