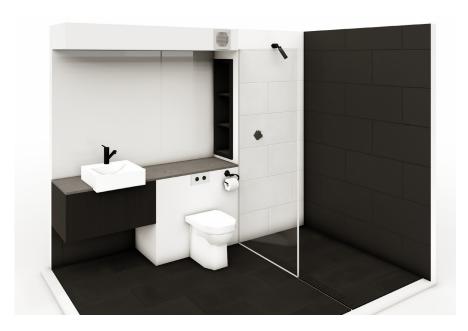

- P1
- P2 UAT
- P3

The bath pods are finished in our light, mid or dark tone ranges, perfect for any location and project specifications.

Bath Pods give your guests the luxury of a shower and toilet. Eco Prefabricated in a controlled environment to ensure workmanship meets the highest standards, the pods can reduce on-site installation time from months to a matter of hours, so you can start booking sooner.

Attention to detail is found in our material selections:

- Lightweight steel
- Gypsum Plasterboard
- Floor and Wall Tiles
- Water proofing
- · Plumbing and electrical
- Bathoom fitted with toilet, shower screen, mirror, brassware, cabinetry, accessories and all featured fittings in plans.

# PREFABRICATED Bath Pods.

Our bathpods can be shipped worldwide in high cube 40ft shipping containers. They are fully finished, tested, and ready for installation on traditional construction sites.

Designed for simple on-site connections to water, drainage, and power mains, they minimize on-site waste and reduce the need for contractors and trades. To complete the external component of your bathpod, simply add a canvas wall or cladding.