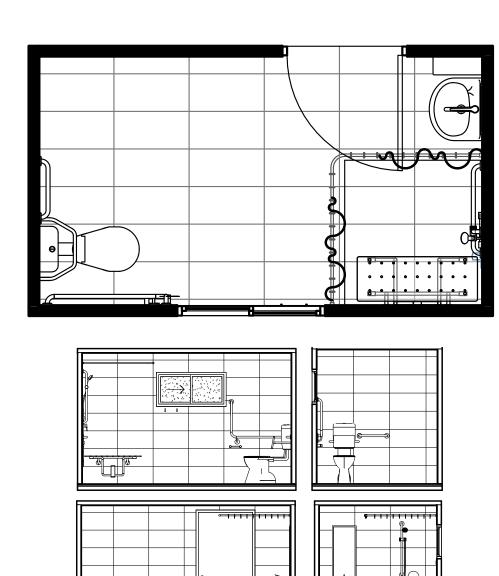

## P2 BATHPOD

For the ultimate in universally accessible ensuites, treat your guests to The P2-UAT – a true game changer in the glamping & WABi scene that creates a soul restoring sanctuary for guests, no matter what their needs.

You will discover impeccable detail throughout this indulgent bathroom, from the tiled floors, full height tiled walls, to the wheel chair friendly roll in shower, accessible hand rails, raised toilet pan, bright and spacious design and highend fixtures throughout. This bathpod is completely compliant to AS1428.1 Standards and allows your guests to feel safe without comprimising on luxury.