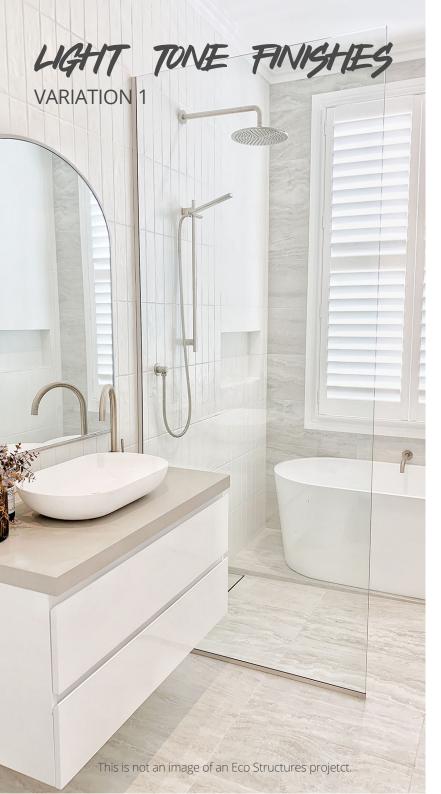

# P4 THE ULTIMATE LUXURY

For the ultimate in premium ensuites, treat your guests to The P1 – a true game changer in the glamping and WABi scene that creates a soul restoring sanctuary for guests.

You will discover impeccable detail throughout this indulgent bathroom, from the tiled floors, full height tiled walls and matching tile skirt, to the 10mm frameless glass shower screen over a recessed triple anodized aluminium floor grate, concealed cistern and back-to-wall toilet pan, stunning vanity with stone bench top and high-end fixtures throughout.

As a result, we've created a level of comfort reminiscent of a hotel room, complemented by an upgraded electrical fit-out to set the mood and ensure your guests enjoy an unforgettable sensory experience.

You will discover impeccable detail throughout this indulgent bathroom, from the tiled floors, full height tiled walls, to the wheel chair friendly roll in shower, accessible hand rails, raised toilet pan, bright and spacious design and highend fixtures throughout. This bathpod is completely compliant to AS1428.1 Standards and allows your guests to feel safe without comprimising on luxury.

# P4 BATHPOD

For the supreme luxury in ensuites, treat your guests to The P4 – the most deluxe bathpod in the glamping and WABi scene.

You will discover impeccable detail throughout this indulgent bathroom, from the tiled floors, full height tiled walls, seperate shower suite with louvred window, concealed cistern and back-to-wall toilet pan, stunning vanity with stone bench top and high-end fixtures throughout.