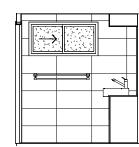

## P2 BATHPOD

For the ultimate in universally accessible ensuites, treat your guests to The P2-UAT – a true game changer in the glamping & WABi scene that creates a soul restoring sanctuary for guests, no matter what their needs.

You will discover impeccable detail throughout this indulgent bathroom, from the tiled floors, full height tiled walls, to the wheel chair friendly roll in shower, accessible hand rails, raised toilet pan, bright and spacious design and highend fixtures throughout. This bathpod is completely compliant to AS1428.1 Standards and allows your guests to feel safe without comprimising on luxury.