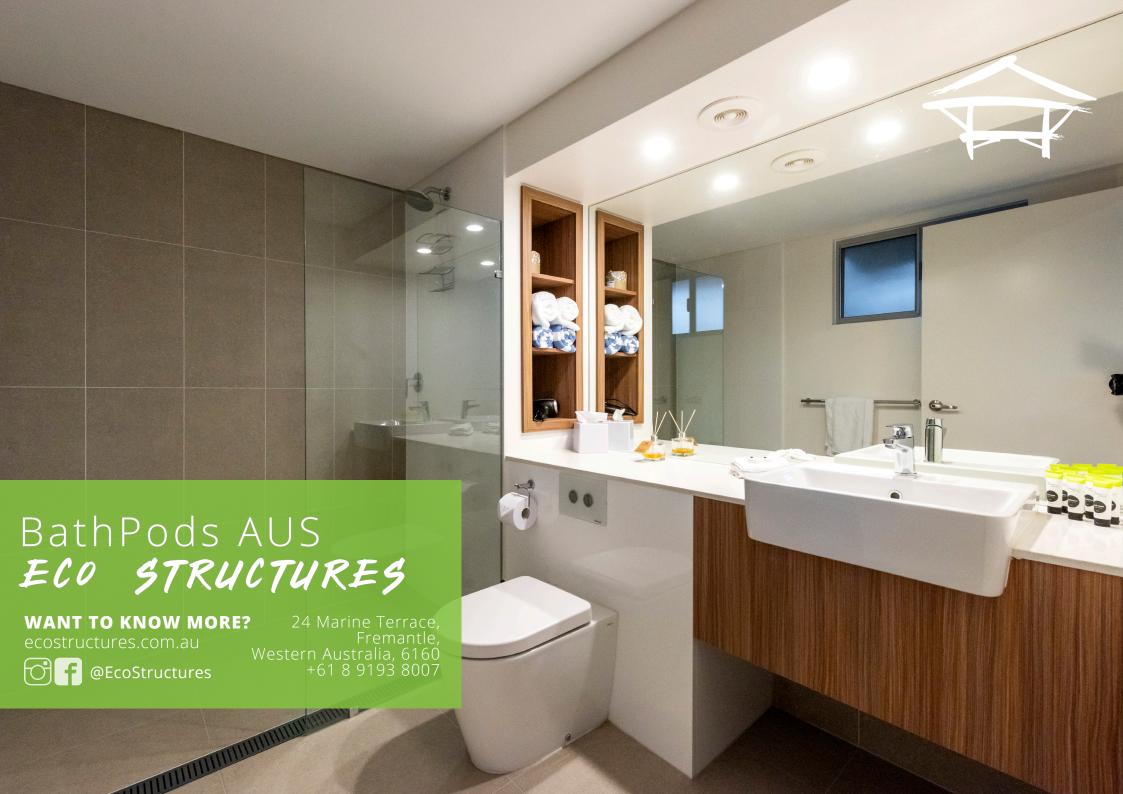

## PREFABRICATED Bath Pods

Today's intrepid travellers are seeking to check out of stuffy hotel rooms and check into stunning landscapes and authentic experiences.

Glampers, with their itchy feet, thirst for adventure and the great outdoors, want to shake off the everyday and get out of their comfort zones – but there's one comfort they're reluctant to leave behind. That's where our Bath Pods come in.

Bathrooms are rooms that signify luxury and 'me-time' in today's world. We've taken that thinking to offer guests the chance to bring life's luxuries along on the journey with them. Your Eco Tent can be upgraded with one of our three bath pod choices:

- P1
- P2 UAT
- P3

The bath pods are finished in our light, mid or dark tone ranges, perfect for any location and project specifications.

Bath Pods give your guests the luxury of a shower and toilet. Eco Prefabricated in a controlled environment to ensure workmanship meets the highest standards, the pods can reduce on-site installation time from months to a matter of hours, so you can start booking sooner.

Attention to detail is found in our material selections:

- Lightweight steel
- Gypsum Plasterboard
- Floor and Wall Tiles
- Water proofing
- · Plumbing and electrical
- Bathoom fitted with toilet, shower screen, mirror, brassware, cabinetry, accessories and all featured fittings in plans.

# P4 THE ULTIMATE LUXURY

For the ultimate in premium ensuites, treat your guests to The P1 – a true game changer in the glamping and WABi scene that creates a soul restoring sanctuary for guests.

You will discover impeccable detail throughout this indulgent bathroom, from the tiled floors, full height tiled walls and matching tile skirt, to the 10mm frameless glass shower screen over a recessed triple anodized aluminium floor grate, concealed cistern and back-to-wall toilet pan, stunning vanity with stone bench top and high-end fixtures throughout.