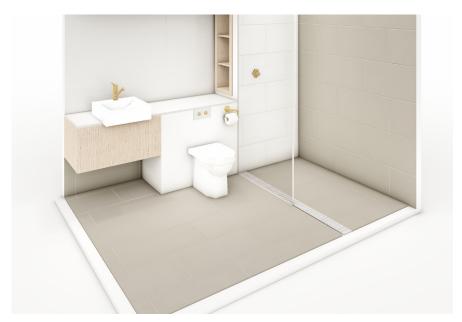

- P1
- P2 UAT
- P3

The bath pods are finished in our light, mid or dark tone ranges, perfect for any location and project specifications.

Bath Pods give your guests the luxury of a shower and toilet. Eco Prefabricated in a controlled environment to ensure workmanship meets the highest standards, the pods can reduce on-site installation time from months to a matter of hours, so you can start booking sooner.

Attention to detail is found in our material selections:

- Lightweight steel
- Gypsum Plasterboard
- Floor and Wall Tiles
- Water proofing
- · Plumbing and electrical
- Bathoom fitted with toilet, shower screen, mirror, brassware, cabinetry, accessories and all featured fittings in plans.

# P4 THE ULTIMATE LUXURY

For the ultimate in premium ensuites, treat your guests to The P1 – a true game changer in the glamping and WABi scene that creates a soul restoring sanctuary for guests.

You will discover impeccable detail throughout this indulgent bathroom, from the tiled floors, full height tiled walls and matching tile skirt, to the 10mm frameless glass shower screen over a recessed triple anodized aluminium floor grate, concealed cistern and back-to-wall toilet pan, stunning vanity with stone bench top and high-end fixtures throughout.