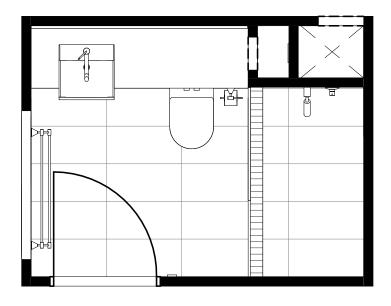

# **P1** - NUMBER 1 TOP SELLER

# P4 THE ULTIMATE LUXURY

For the ultimate in premium ensuites, treat your guests to The P1 – a true game changer in the glamping and WABi scene that creates a soul restoring sanctuary for guests.

You will discover impeccable detail throughout this indulgent bathroom, from the tiled floors, full height tiled walls and matching tile skirt, to the 10mm frameless glass shower screen over a recessed triple anodized aluminium floor grate, concealed cistern and back-to-wall toilet pan, stunning vanity with stone bench top and high-end fixtures throughout.

As a result, we've created a level of comfort reminiscent of a hotel room, complemented by an upgraded electrical fit-out to set the mood and ensure your guests enjoy an unforgettable sensory experience.

### \$22,500 AUD, excluding GST £11,925, excluding GST

\$15,750 USD, excluding GST 4 x P1 BathPods fit into a 40ft high cube shipping container. Prices exclude GST. Prices subject to change.