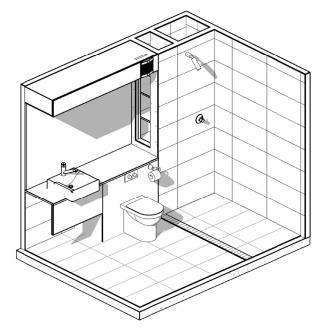

## **P1 BATHPOD** 2.8m x 2.15m

### **P4 BATHPOD** 3.7m x 2.15m

### **PD-UAT BATHPOD**

3.7m x 2.15m

**4 x** P1 Bathpods fit into x1 40FT HC Contained

P4 Bathpods fit into x1 40FT HC Container

PD Bathpods fit into x1 40FT HC Containe

This is intended to be viewed only as a schematic mood board All products, colours, selections, finishes, fixtures and fittings noted are subject to variation by the manufacturer and are subject to availability. All installation methods and materials are to comply with the relevant building codes and Australian standards.