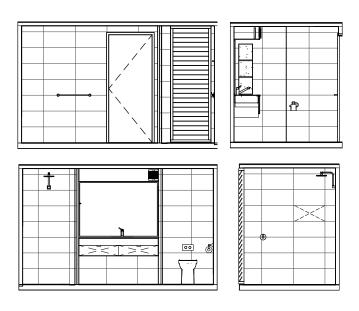

# P4 THE ULTIMATE LUXURY

For the ultimate in premium ensuites, treat your guests to The P1 – a true game changer in the glamping and WABi scene that creates a soul restoring sanctuary for guests.

You will discover impeccable detail throughout this indulgent bathroom, from the tiled floors, full height tiled walls and matching tile skirt, to the 10mm frameless glass shower screen over a recessed triple anodized aluminium floor grate, concealed cistern and back-to-wall toilet pan, stunning vanity with stone bench top and high-end fixtures throughout.

You will discover impeccable detail throughout this indulgent bathroom, from the tiled floors, full height tiled walls, to the wheel chair friendly roll in shower, accessible hand rails, raised toilet pan, bright and spacious design and highend fixtures throughout. This bathpod is completely compliant to AS1428.1 Standards and allows your guests to feel safe without comprimising on luxury.

# P4 BATHPOD

For the supreme luxury in ensuites, treat your guests to The P4 – the most deluxe bathpod in the glamping and WABi scene.

You will discover impeccable detail throughout this indulgent bathroom, from the tiled floors, full height tiled walls, seperate shower suite with louvred window, concealed cistern and back-to-wall toilet pan, stunning vanity with stone bench top and high-end fixtures throughout.