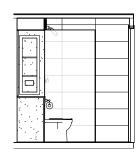

## P2 BATHPOD

For the ultimate in universally accessible ensuites, treat your guests to The P2-UAT – a true game changer in the glamping & WABi scene that creates a soul restoring sanctuary for guests, no matter what their needs.

You will discover impeccable detail throughout this indulgent bathroom, from the tiled floors, full height tiled walls, to the wheel chair friendly roll in shower, accessible hand rails, raised toilet pan, bright and spacious design and highend fixtures throughout. This bathpod is completely compliant to AS1428.1 Standards and allows your guests to feel safe without comprimising on luxury.

As a result, we've created a level of comfort reminiscent of a hotel room, complemented by an upgraded electrical fit-out to set the mood and ensure your guests enjoy an unforgettable sensory experience.

**\$22,500 AUD, excluding GST** £15,105, excluding GST \$19,950 USD, excluding GST