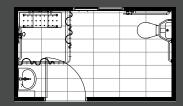

## **P1 BATHPOD** 2.8m x 2.15m

### **P4 BATHPOD** 3.7m x 2.15m

### **PD-UAT BATHPOD**

3.7m x 2.15m

**4 x** P1 Bathpods fit into x1 40FT HC Contained

P4 Bathpods fit into x1 40FT HC Container

PD Bathpods fit into x1 40FT HC Containe

This is intended to be viewed only as a schematic mood board All products, colours, selections, finishes, fixtures and fittings noted are subject to variation by the manufacturer and are subject to availability. All installation methods and materials are to comply with the relevant building codes and Australian standards.