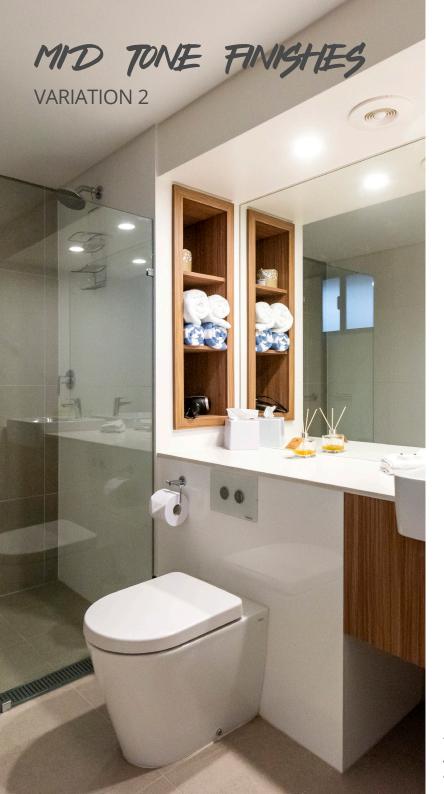

## P2 BATHPOD

For the ultimate in universally accessible ensuites, treat your guests to The P2-UAT – a true game changer in the glamping & WABi scene that creates a soul restoring sanctuary for guests, no matter what their needs.

You will discover impeccable detail throughout this indulgent bathroom, from the tiled floors, full height tiled walls, to the wheel chair friendly roll in shower, accessible hand rails, raised toilet pan, bright and spacious design and highend fixtures throughout. This bathpod is completely compliant to AS1428.1 Standards and allows your guests to feel safe without comprimising on luxury.