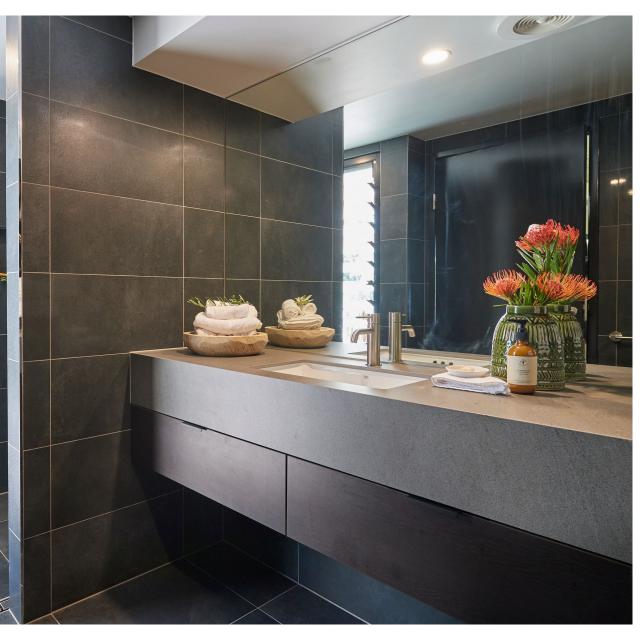

## P2 BATHPOD

For the ultimate in universally accessible ensuites, treat your guests to The P2-UAT – a true game changer in the glamping & WABi scene that creates a soul restoring sanctuary for guests, no matter what their needs.

You will discover impeccable detail throughout this indulgent bathroom, from the tiled floors, full height tiled walls, to the wheel chair friendly roll in shower, accessible hand rails, raised toilet pan, bright and spacious design and highend fixtures throughout. This bathpod is completely compliant to AS1428.1 Standards and allows your guests to feel safe without comprimising on luxury.

As a result, we've created a level of comfort reminiscent of a hotel room, complemented by an upgraded electrical fit-out to set the mood and ensure your guests enjoy an unforgettable sensory experience.