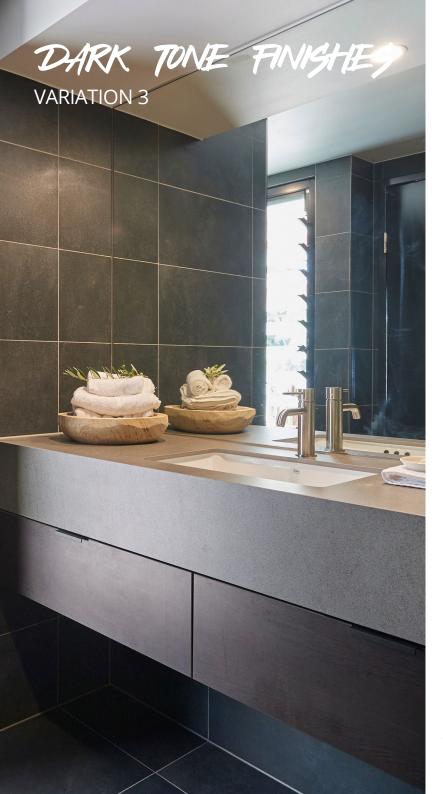

- P1
- P2 UAT
- P3

The bath pods are finished in our light, mid or dark tone ranges, perfect for any location and project specifications.

Bath Pods give your guests the luxury of a shower and toilet. Eco Prefabricated in a controlled environment to ensure workmanship meets the highest standards, the pods can reduce on-site installation time from months to a matter of hours, so you can start booking sooner.

# P4 THE ULTIMATE LUXURY

For the ultimate in premium ensuites, treat your guests to The P1 – a true game changer in the glamping and WABi scene that creates a soul restoring sanctuary for guests.

You will discover impeccable detail throughout this indulgent bathroom, from the tiled floors, full height tiled walls and matching tile skirt, to the 10mm frameless glass shower screen over a recessed triple anodized aluminium floor grate, concealed cistern and back-to-wall toilet pan, stunning vanity with stone bench top and high-end fixtures throughout.

As a result, we've created a level of comfort reminiscent of a hotel room, complemented by an upgraded electrical fit-out to set the mood and ensure your guests enjoy an unforgettable sensory experience.