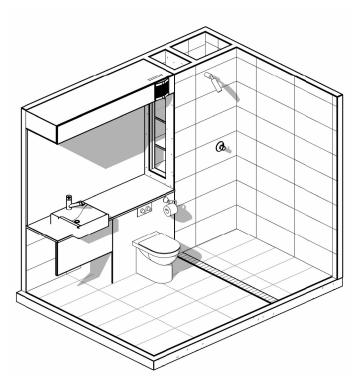

You will discover impeccable detail throughout this indulgent bathroom, from the tiled floors, full height tiled walls and matching tile skirt, to the 10mm frameless glass shower screen over a recessed triple anodized aluminium floor grate, concealed cistern and back-to-wall toilet pan, stunning vanity with stone bench top and high-end fixtures throughout.

As a result, we've created a level of comfort reminiscent of a hotel room, complemented by an upgraded electrical fit-out to set the mood and ensure your guests enjoy an unforgettable sensory experience.