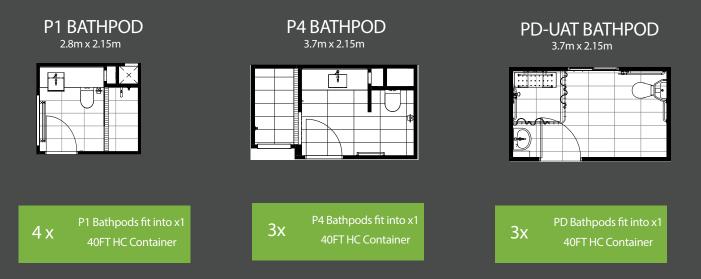

4 x P1 BathPods fit into a 40ft high cube shipping container. Prices exclude GST. Prices subject to change.

 $3 \ \mathrm{x} \ \mathrm{P2}\text{-}\mathrm{UAT}$  BathPods fit into a 40ft high cube shipping container.

Prices exclude GST. Prices subject to change.

3 x P4 BathPods fit into a 40ft high cube shipping container.

Prices exclude GST. Prices subject to change.

# HOW MANY BATH PODS CAN FIT IN A 40FT HC CONTAINER?

Our bathpods are able to be shipped around the world in 40ft HC shipping containers. They are fully finished and tested, read to be installed into a traditional construction site. Bath Pods designs can accommodate for universal access unit (UAT).