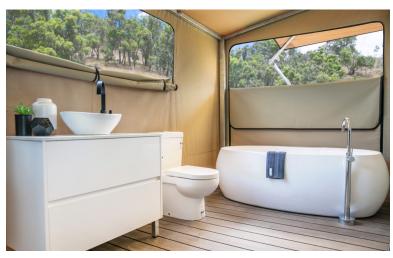

### \$22,500 AUD, excluding GST

For the ultimate in premium ensuites, treat your guests to The P1 – a true game changer in the glamping and WABi scene that creates a soul restoring sanctuary for guests.

You will discover impeccable detail throughout this indulgent bathroom, from the tiled floors, full height tiled walls and matching tile skirt, to the 10mm frameless glass shower screen over a recessed triple anodized aluminium floor grate, concealed cistern and back-to-wall toilet pan, stunning vanity with stone bench top and high-end fixtures throughout.

As a result, we've created a level of comfort reminiscent of a hotel room, complemented by an upgraded electrical fit-out to set the mood and ensure your guests enjoy an unforgettable sensory experience.