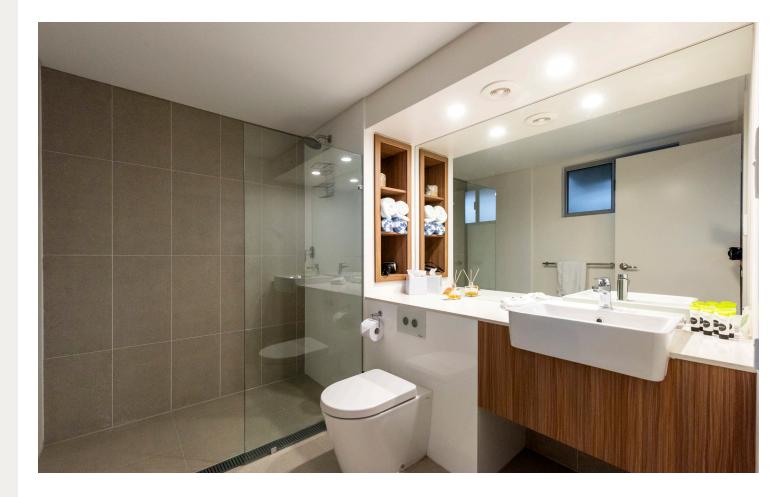

### \$22,500 AUD, excluding GST

For the ultimate in premium ensuites, treat your guests to The P1 – a true game changer in the glamping and WABi scene that creates a soul restoring sanctuary for guests.

You will discover impeccable detail throughout this indulgent bathroom, from the tiled floors, full height tiled walls and matching tile skirt, to the 10mm frameless glass shower screen over a recessed triple anodized aluminium floor grate, concealed cistern and back-to-wall toilet pan, stunning vanity with stone bench top and high-end fixtures throughout.

As a result, we've created a level of comfort reminiscent of a hotel room, complemented by an upgraded electrical fit-out to set the mood and ensure your guests enjoy an unforgettable sensory experience.