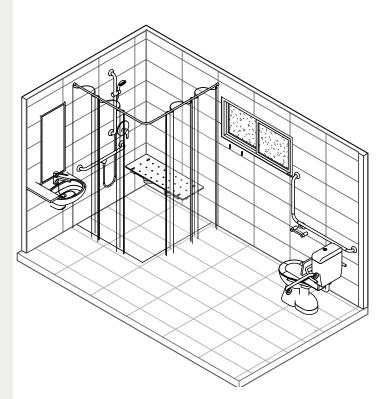

### \$28,500 AUD, excluding GST

For the ultimate in universally accessible ensuites, treat your guests to The P2-UAT – a true game changer in the glamping & WABi scene that creates a soul restoring sanctuary for guests, no matter what their needs.

You will discover impeccable detail throughout this indulgent bathroom, from the tiled floors, full height tiled walls, to the wheel chair friendly roll in shower, acccesible hand rails, raised toilet pan, bright and spacious design and high-end fixtures throughout. This bathpod is completely compliant to AS1428.1 Standards and allows your guests to feel safe without comprimising on luxury.

# HOW MANY BATH PODS CAN FIT IN A 40FT HC CONTAINER?

Our bathpods are able to be shipped around the world in 40ft HC shipping containers. They are fully finished and tested, read to be installed into a traditional construction site. Bath Pods designs can accommodate for universal access unit (UAT).