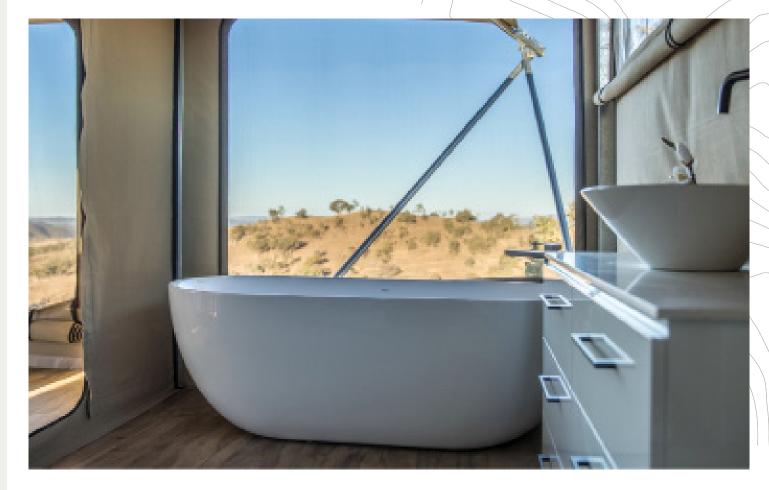

# PREFABRICATED Bath Pods.

Today's intrepid travellers are seeking to check out of stuffy hotel rooms and check into stunning landscapes and authentic experiences. Glampers, with their itchy feet, thirst for adventure and the great outdoors, want to shake off the everyday and get out of their comfort zones – but there's one comfort they're reluctant to leave behind. That's where our Bath Pods come in.

Bathrooms are rooms that signify luxury and 'me-time' in today's world. We've taken that thinking to offer guests the chance to bring life's luxuries along on the journey with them. Your Eco Tent can be upgraded with one of our three bath pod choices:

Bath Pods give your guests the luxury of a shower and toilet. Eco Prefabricated in a controlled environment to ensure workmanship meets the highest standards, the pods can reduce on-site installation time from months to a matter of hours, so you can start booking sooner.