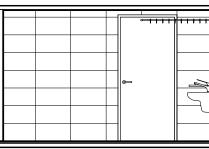

# OR OPT FOR ADD-ON ENCLOSURE

The add-on enclosure is the ideal solution for developers on a budget, operating in remote areas or the savvy hotelier looking to create an eco-retreat with an earthy, outdoor feel.

As an extension of your Eco Structure tent, the addon enclosure, with its canvas wrap to the walls and ceiling over hot dip galvanized steel frame components, complements the tented resort look of your development whilst offering you to fit out the bathroom yourself. Install your own shower, vanity and toilet to retreat to restore and revitalise your guests.

This ensuite is supplied in kit form and requires full assembly on site.