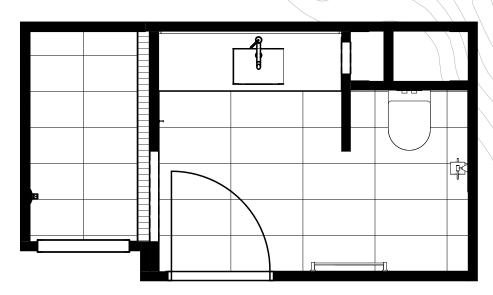

You will discover impeccable detail throughout this indulgent bathroom, from the tiled floors, full height tiled walls and matching tile skirt, to the 10mm frameless glass shower screen over a recessed triple anodized aluminium floor grate, concealed cistern and back-to-wall toilet pan, stunning vanity with stone bench top and high-end fixtures throughout.

As a result, we've created a level of comfort reminiscent of a hotel room, complemented by an upgraded electrical fit-out to set the mood and ensure your guests enjoy an unforgettable sensory experience.

4 x P1 BathPods fit into a 40ft high cube shipping container. Prices exclude GST. Prices subject to change.