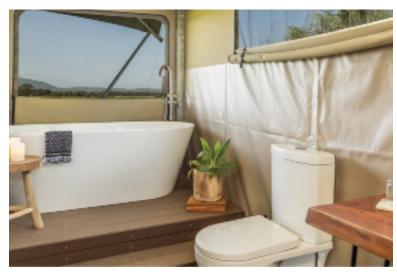

# OR OPT FOR ADD-ON ENCLOSURE

The add-on enclosure is the ideal solution for developers on a budget, operating in remote areas or the savvy hotelier looking to create an eco-retreat with an earthy, outdoor feel.

As an extension of your Eco Structure tent, the addon enclosure, with its canvas wrap to the walls and ceiling over hot dip galvanized steel frame components, complements the tented resort look of your development whilst offering you to fit out the bathroom yourself. Install your own shower, vanity and toilet to retreat to restore and revitalise your guests.

This ensuite is supplied in kit form and requires full assembly on site.