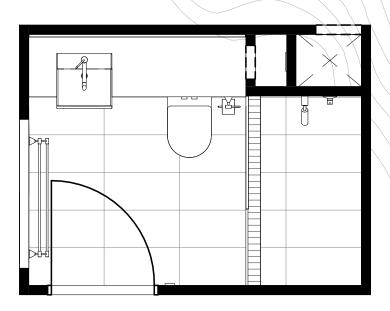

You will discover impeccable detail throughout this indulgent bathroom, from the tiled floors, full height tiled walls and matching tile skirt, to the 10mm frameless glass shower screen over a recessed triple anodized aluminium floor grate, concealed cistern and back-to-wall toilet pan, stunning vanity with stone bench top and high-end fixtures throughout.

As a result, we've created a level of comfort reminiscent of a hotel room, complemented by an upgraded electrical fit-out to set the mood and ensure your guests enjoy an unforgettable sensory experience.