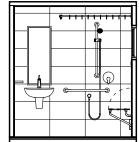

### \$22,500 AUD, excluding GST

For the ultimate in premium ensuites, treat your guests to The P1 – a true game changer in the glamping and WABi scene that creates a soul restoring sanctuary for guests.

You will discover impeccable detail throughout this indulgent bathroom, from the tiled floors, full height tiled walls and matching tile skirt, to the 10mm frameless glass shower screen over a recessed triple anodized aluminium floor grate, concealed cistern and back-to-wall toilet pan, stunning vanity with stone bench top and high-end fixtures throughout.

As a result, we've created a level of comfort reminiscent of a hotel room, complemented by an upgraded electrical fit-out to set the mood and ensure your guests enjoy an unforgettable sensory experience.