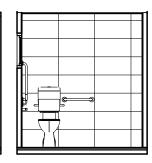

### \$28,500 AUD, excluding GST

For the ultimate in universally accessible ensuites, treat your guests to The P2-UAT – a true game changer in the glamping & WABi scene that creates a soul restoring sanctuary for guests, no matter what their needs.

You will discover impeccable detail throughout this indulgent bathroom, from the tiled floors, full height tiled walls, to the wheel chair friendly roll in shower, acccesible hand rails, raised toilet pan, bright and spacious design and high-end fixtures throughout. This bathpod is completely compliant to AS1428.1 Standards and allows your guests to feel safe without comprimising on luxury.

As a result, we've created a level of comfort reminiscent of a hotel room, complemented by an upgraded electrical fit-out to set the mood and ensure your guests enjoy an unforgettable sensory experience.

 $3 \ \mathrm{x} \ \mathrm{P2}\text{-}\mathrm{UAT}$  BathPods fit into a 40ft high cube shipping container.

Prices exclude GST. Prices subject to change.