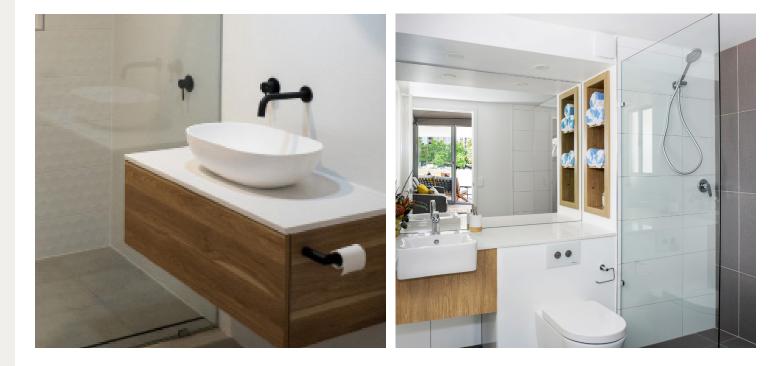

### \$28,500 AUD, excluding GST

For the ultimate in universally accessible ensuites, treat your guests to The P2-UAT – a true game changer in the glamping & WABi scene that creates a soul restoring sanctuary for guests, no matter what their needs.

You will discover impeccable detail throughout this indulgent bathroom, from the tiled floors, full height tiled walls, to the wheel chair friendly roll in shower, acccesible hand rails, raised toilet pan, bright and spacious design and high-end fixtures throughout. This bathpod is completely compliant to AS1428.1 Standards and allows your guests to feel safe without comprimising on luxury.

As a result, we've created a level of comfort reminiscent of a hotel room, complemented by an upgraded electrical fit-out to set the mood and ensure your guests enjoy an unforgettable sensory experience.