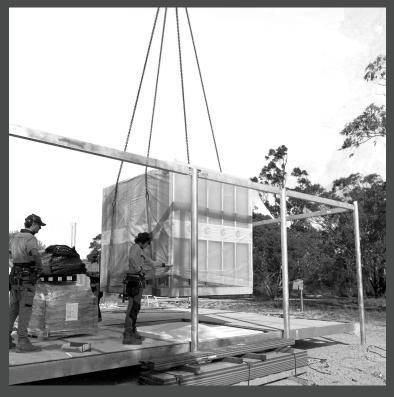

Bath Pods give your guests the luxury of a shower and toilet. Eco Prefabricated in a controlled environment to ensure workmanship meets the highest standards, the pods can reduce on-site installation time from months to a matter of hours, so you can start booking sooner.

# PREFABRICATED Bath Pods.

Our bathpods can be shipped worldwide in high cube 40ft shipping containers. They are fully finished, tested, and ready for installation on traditional construction sites.

Designed for simple on-site connections to water, drainage, and power mains, they minimize onsite waste and reduce the need for contractors and trades.