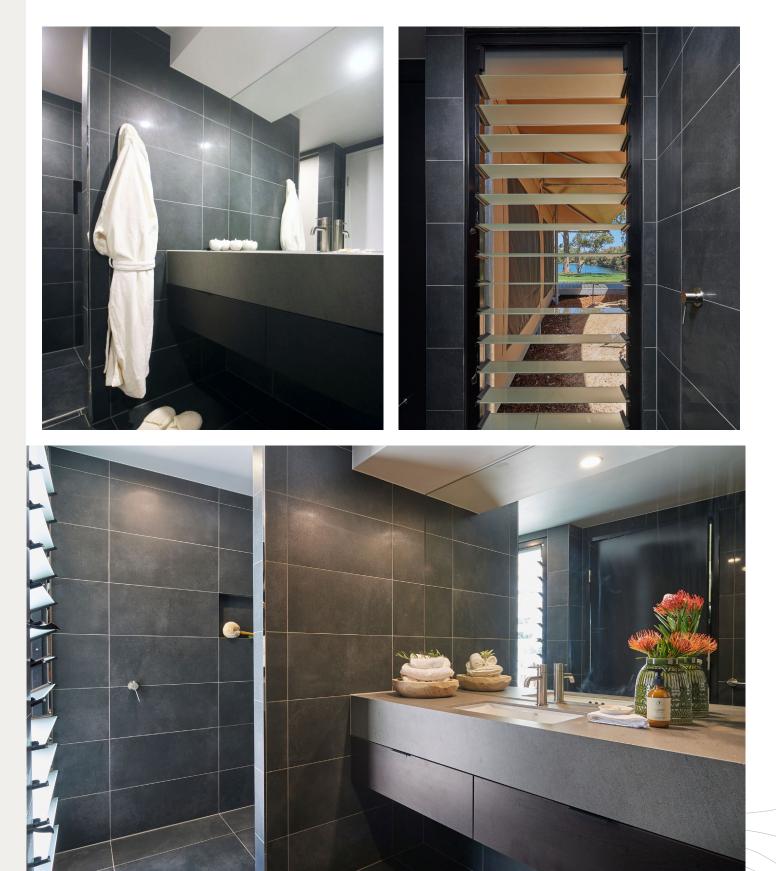

## \$28,500 AUD, excluding GST

For the supreme luxury in ensuites, treat your guests to The P4 – the most deluxe bathpod in the glamping and WABi scene.

You will discover impeccable detail throughout this indulgent bathroom, from the tiled floors, full height tiled walls, seperate shower suite with louvred window, concealed cistern and backto-wall toilet pan, stunning vanity with stone bench top and high-end fixtures throughout.

As a result, we've created a level of comfort reminiscent of a hotel room, complemented by an upgraded electrical fit-out to set the mood and ensure your guests enjoy an unforgettable sensory experience.