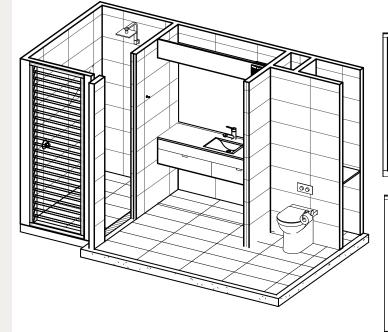

You will discover impeccable detail throughout this indulgent bathroom, from the tiled floors, full height tiled walls and matching tile skirt, to the 10mm frameless glass shower screen over a recessed triple anodized aluminium floor grate, concealed cistern and back-to-wall toilet pan, stunning vanity with stone bench top and high-end fixtures throughout.

As a result, we've created a level of comfort reminiscent of a hotel room, complemented by an upgraded electrical fit-out to set the mood and ensure your guests enjoy an unforgettable sensory experience.

4 x P1 BathPods fit into a 40ft high cube shipping container. Prices exclude GST. Prices subject to change.