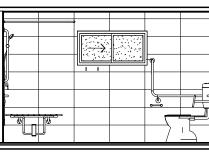

# OR OPT FOR ADD-ON ENCLOSURE

The add-on enclosure is the ideal solution for developers on a budget, operating in remote areas or the savvy hotelier looking to create an eco-retreat with an earthy, outdoor feel.

As an extension of your Eco Structure tent, the addon enclosure, with its canvas wrap to the walls and ceiling over hot dip galvanized steel frame components, complements the tented resort look of your development whilst offering you to fit out the bathroom yourself. Install your own shower, vanity and toilet to retreat to restore and revitalise your guests.

This ensuite is supplied in kit form and requires full assembly on site.