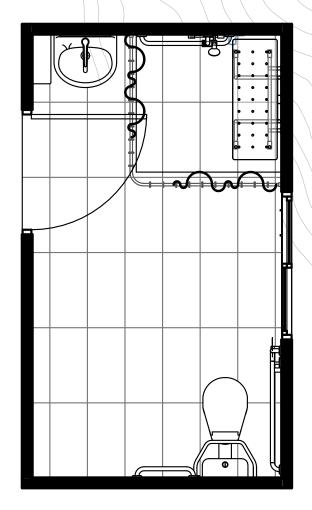

### \$28,500 AUD, excluding GST

For the ultimate in universally accessible ensuites, treat your guests to The P2-UAT – a true game changer in the glamping & WABi scene that creates a soul restoring sanctuary for guests, no matter what their needs.

You will discover impeccable detail throughout this indulgent bathroom, from the tiled floors, full height tiled walls, to the wheel chair friendly roll in shower, acccesible hand rails, raised toilet pan, bright and spacious design and high-end fixtures throughout. This bathpod is completely compliant to AS1428.1 Standards and allows your guests to feel safe without comprimising on luxury.

# HOW MANY BATH PODS CAN FIT IN A 40FT HC CONTAINER?

Our bathpods are able to be shipped around the world in 40ft HC shipping containers. They are fully finished and tested, read to be installed into a traditional construction site. Bath Pods designs can accommodate for universal access unit (UAT).