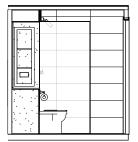

### \$28,500 AUD, excluding GST

For the ultimate in universally accessible ensuites, treat your guests to The P2-UAT – a true game changer in the glamping & WABi scene that creates a soul restoring sanctuary for guests, no matter what their needs.

You will discover impeccable detail throughout this indulgent bathroom, from the tiled floors, full height tiled walls, to the wheel chair friendly roll in shower, acccesible hand rails, raised toilet pan, bright and spacious design and high-end fixtures throughout. This bathpod is completely compliant to AS1428.1 Standards and allows your guests to feel safe without comprimising on luxury.

# HOW MANY BATH PODS CAN FIT IN A 40FT HC CONTAINER?

Our bathpods are able to be shipped around the world in 40ft HC shipping containers. They are fully finished and tested, read to be installed into a traditional construction site. Bath Pods designs can accommodate for universal access unit (UAT).