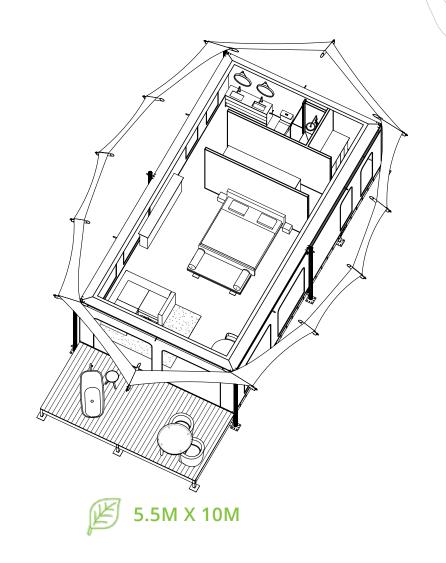

## ECO TENT VS HYBRID TENT

Exploded View

### Hybrid Tent

### 5.5m x 10m

| Leaf Tent 5.5m x 10m                                                     |        |             |  |
|--------------------------------------------------------------------------|--------|-------------|--|
| Item - Supply Only                                                       | Unit   | Total (AUD) |  |
| 5.5m x 10m Eco Leaf Tent                                                 | 1      | \$58,900    |  |
| PVC Leaf Roof                                                            |        |             |  |
| · Canvas Ceiling + Walls                                                 |        |             |  |
| <ul> <li>Steel structural frame – hot dipped galvanised steel</li> </ul> |        |             |  |
| All fixings required for install                                         |        |             |  |
|                                                                          |        |             |  |
| Deck 2.7m x 5.5m                                                         | 1      | \$7,500     |  |
| TOTAL                                                                    | 1 Unit | \$66,400    |  |

### 5.5m x 10m

| Leaf Tent 5.5m x 10m                                                     |        |             |  |
|--------------------------------------------------------------------------|--------|-------------|--|
| Item - Supply Only                                                       | Unit   | Total (AUD) |  |
| 5.5m x 10m Hybrid Leaf Tent                                              | 1      | \$94,300    |  |
| · PVC Leaf Roof                                                          |        |             |  |
| WABi Thermal Insulated Panels                                            |        |             |  |
| · Insulated Canvas Ceiling                                               |        |             |  |
| · Canvas External Walls                                                  |        |             |  |
| Front Sliding Doors                                                      |        |             |  |
| <ul> <li>Steel structural frame - hot dipped galvanised steel</li> </ul> |        |             |  |
| All fixings required for install                                         |        |             |  |
| Deck 2.7m x 5.5m                                                         | 1      | \$7,500     |  |
| TOTAL                                                                    | 1 Unit | \$101,800   |  |