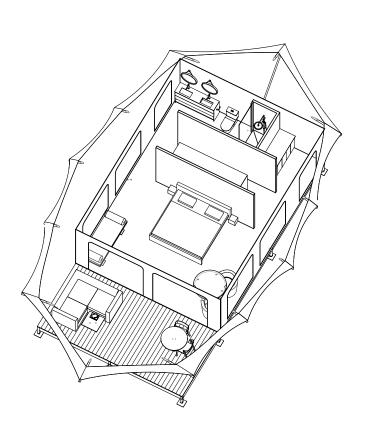

|        |             |  |
| <ul> <li>Steel structural frame – hot dipped galvanised steel</li> </ul> |        |             |  |
| All fixings required for install                                         |        |             |  |
| Deck 2.7m x 10m                                                          | 1      | \$12,300    |  |
| TOTAL                                                                    | 1 Unit | \$106,600   |  |

| UPGRADES / ADDITIONS       |        |         |  |
|----------------------------|--------|---------|--|
| Vinyl Flooring             | 1      | \$2,200 |  |
| Balustrade                 | 1      | \$7,500 |  |
| Eco Anchor Foundation x 12 | 12     | \$2,100 |  |
| Canvas Internal Lining     | Per LM | \$330   |  |



# LEAF TENT Comparison







#### ECO TENT INCLUSIONS

- PVC Roof
- Canvas Ceiling and Walls
- Mesh doors and windows
- Steel structural frame hot dipped galvanised steel
- All fixings required for install

#### SERVICE INCLUSIONS

- Warranties
- Architectural & Engineering drawings
- Shipping support to your choice of port (additional charges)
- Local transport from port to site (To be advised as per country & project specifications)

#### HYBRID TENT INCLUSIONS

- PVC Roof
- Canvas Insulated Ceiling
- WABi Panels
- · External Canvas Cladding
- Glass Sliding Doors
- Steel structural frame hot dipped galvanised steel
- All fixings required for install

#### SERVICE EXCLUSIONS

- Land & Access- Site preparation as per our suggestions
- Local Labour- Eco Structures can provide construction managers
- Architectural