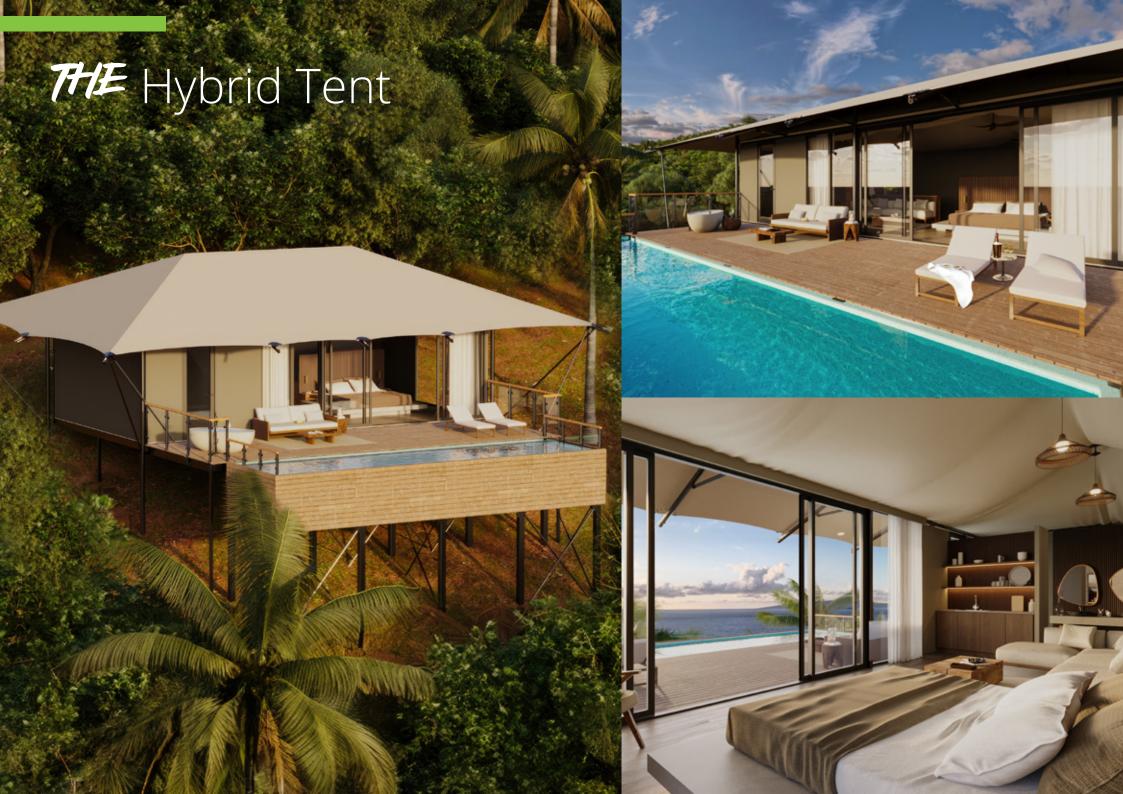

#### FORWARD THINKING

The Hybrid Tent features WABi Wall Panels that are R3.3 insulation. We know no other competitor in the market can achieve this level of performance in a tent. No canvas bubble wrap, foil insulation or SIP panel on the market can compete with the WABi Panels performance.

#### **ENERGY EFFICENT**

By investing in this hybrid tent, you not only provide exceptional comfort but also save on air conditioning and heating costs, maximizing returns per square meter of your property.