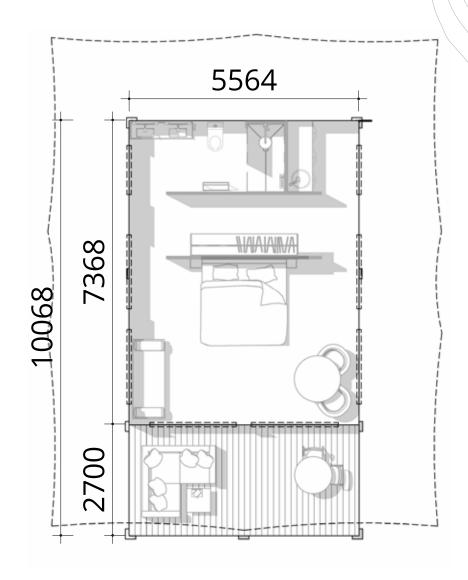

### 5.5m x 7.4m

| Eco Tent 5.5m x 7.4m                                                     |        |             |
|--------------------------------------------------------------------------|--------|-------------|
| Item - Supply Only                                                       | Unit   | Total (AUD) |
| Standard Eco Tent 5.5m x 7.4m                                            | 1      | \$49,000    |
| · PVC Roof                                                               |        |             |
| · Canvas Ceiling + Walls                                                 |        |             |
| <ul> <li>Steel structural frame – hot dipped galvanised steel</li> </ul> |        |             |
| All fixings required for install                                         |        |             |
|                                                                          |        |             |
| Deck 2.7m x 5.5m                                                         | 1      | \$7,500     |
| TOTAL                                                                    | 1 Unit | \$56,500    |

| UPGRADES / ADDITIONS                |    |         |
|-------------------------------------|----|---------|
| Vinyl Flooring                      | 1  | \$2,300 |
| Balustrade                          | 1  | \$7,500 |
| Eco Anchor Foundation x 12          | 12 | \$2,100 |
| Glass Front Doors w Upgraded Handle | 1  | \$8,350 |