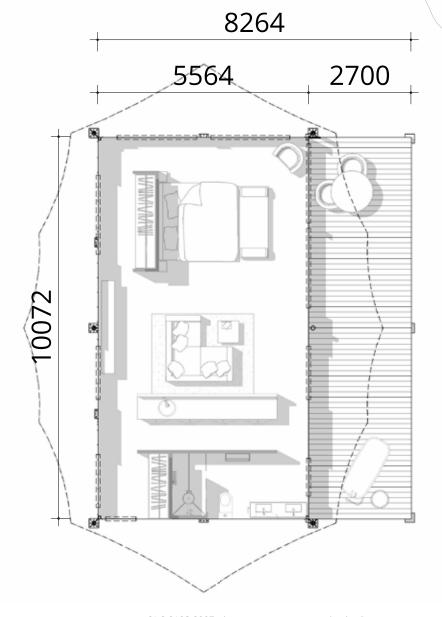

eaf Roof</li><li>Canvas Ceiling + Walls</li></ul> |        |             |  |
| Steel structural frame – hot dipped galvanised steel           |        |             |  |
| All fixings required for install                               |        |             |  |
| Deck 2.7m x 10m                                                | 1      | \$12,300    |  |
| TOTAL                                                          | 1 Unit | \$71,200    |  |

| UPGRADES / ADDITIONS                |    |         |  |
|-------------------------------------|----|---------|--|
| Vinyl Flooring                      | 1  | \$2,200 |  |
| Balustrade                          | 1  | \$7,500 |  |
| Eco Anchor Foundation x 12          | 12 | \$2,100 |  |
| Glass Front Doors w Upgraded Handle | 1  | \$8,350 |  |



## LEAF HYBRID TENT

### Horizontal 5.5m x 10m

| Leaf Tent 5.5m x 10m                                                     |        |             |  |
|--------------------------------------------------------------------------|--------|-------------|--|
| ltem - Supply Only                                                       | Unit   | Total (AUD) |  |
| 5.5m x 10m Hybrid Leaf Tent                                              | 1      | \$94,300    |  |
| · PVC Leaf Roof                                                          |        |             |  |
| WABi Thermal Insulated Panels                                            |        |             |  |
| · Insulated Canvas Ceiling                                               |        |             |  |
| · Canvas External Walls