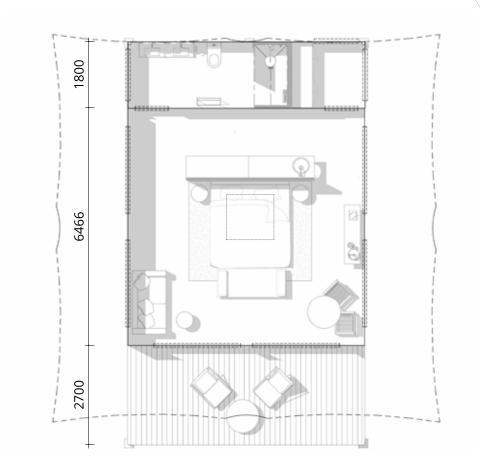

|        |             |
| Steel structural frame – hot dipped galvanised steel |        |             |
| All fixings required for install                     |        |             |
| Deck 2.7m x 6.4m                                     | 1      | \$8,100     |
| Single Glazed Glass Sliding Front Door               | 1      | \$8,500     |
| Rear Enclosure 1.8m x 6.4m                           | 1      | \$8,350     |
| TOTAL                                                | 1 Unit | \$71,050    |

| UPGRADES / ADDITIONS                 |    |         |
|--------------------------------------|----|---------|
| Vinyl Flooring (Including Enclosure) | 1  | \$2,900 |
| Balustrade                           | 1  | \$7,500 |
| Eco Anchor Foundation x 15           | 15 | \$2,625 |



### STAR GAZER

### Eco Tent w/ P1 Bath Pod

| Star Gazer 6.4m Eco Tent                                                      |        |             |
|-------------------------------------------------------------------------------|--------|-------------|
| Item - Supply Only                                                            | Unit   | Total (AUD) |
| Standard Star Gazer 6.4m Eco Tent                                             | 1      | \$46,100    |
| · PVC Roof                                                                    |        |             |
| · Canvas Ceiling + Walls                                                      |        |             |
| <ul> <li>Velux Skylight w/ Blind</li> </ul>                                   |        |             |
| <ul> <li>Steel s