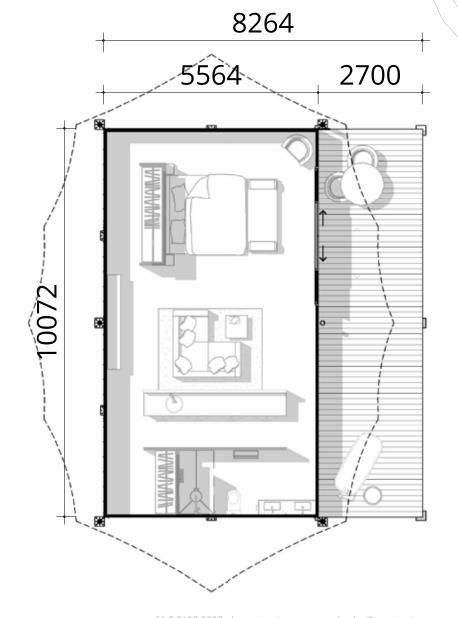

|        |             |  |
| <ul> <li>Steel structural frame – hot dipped galvanised steel</li> </ul> |        |             |  |
| All fixings required for install                                         |        |             |  |
| Deck 2.7m x 10m                                                          | 1      | \$12,300    |  |
| TOTAL                                                                    | 1 Unit | \$106,600   |  |

| UPGRADES / ADDITIONS       |        |         |  |
|----------------------------|--------|---------|--|
| Vinyl Flooring             | 1      | \$2,200 |  |
| Balustrade                 | 1      | \$7,500 |  |
| Eco Anchor Foundation x 12 | 12     | \$2,100 |  |
| Canvas Internal Lining     | Per LM | \$330   |  |



# LEAF TENT Comparison







#### ECO TENT INCLUSIONS

- PVC Roof
- Canvas Ceiling and Walls
- Mesh doors and windows
- Steel structural frame hot dipped galvanised steel
- All fixings required for install

#### SERVICE INCLUSIONS

- Warranties
- Architectural & Engineering drawings
- Shipping support to your choice of port (additional charges)
- Local transport from port to site (To be advised as per country & project specifications)

#### HYBRID TENT INCLUSIONS

- PVC Roof
- Canvas Insulated Ceiling
- WABi Panels
- · External Canvas Cladding
- Glass Sliding Doors
- Steel structural frame hot dipped galvanised steel
- All fixings required for install

#### SERVICE EXCLUSIONS

- Land & Access- Site preparation as per our suggestions
- Local Labour- Eco Structures can provide constructio