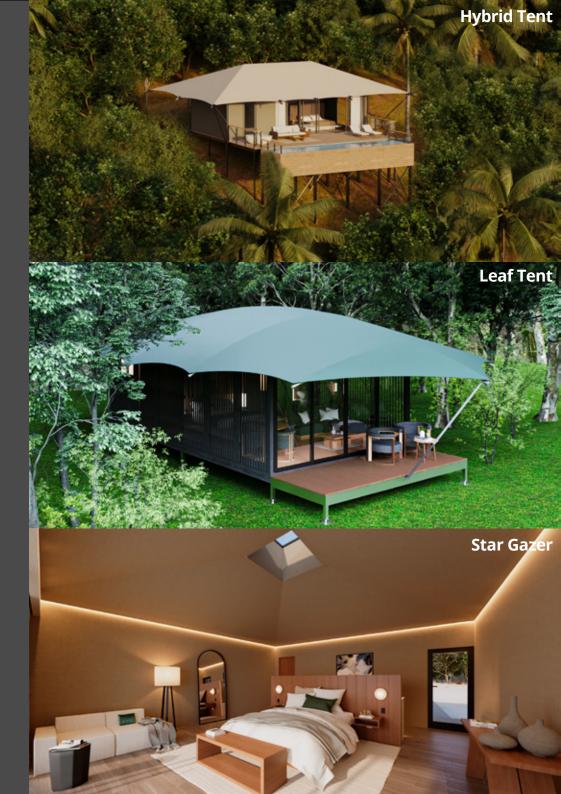

experience to your guests.



#### **GREENER FOOTPRINT**

Eco Structures eco-friendly system ensures a greener foot print with, Eco Anchors, GOTS Certified - Global Organic Textile Fabric, endlessly recyclable structural steel system and reducing carbon footprint through flatpack designs.



#### FORWARD THINKING

The Hybrid Tent features WABi Wall Panels that are R3.3 insulation. We know no other competitor in the market can achieve this level of performance in a tent. No canvas bubble wrap, foil insulation or SIP panel on the market can compete with the WABi Panels performance.



#### **ENERGY EFFICENT**

By investing in this hybrid tent, you not only provide exceptional comfort but also save on air conditioning and heating costs, maximizing returns per square meter of your property.





## ECO TENT VS HYBRID TENT

Exploded View

#### Eco Tent



### Hybrid Tent



## ECO TENT BASE

### 5.5m x 7.4m

| Eco Tent 5.5m x 7.4m                                                     |        |             |
|--------------------------------------------------------------------------|--------|-------------|
| Item - Supply Only                                                       | Unit   | Total (AUD) |
| Standard Eco Tent 5.5m x 7.4m                                            | 1      | \$49,000    |
| · PVC Roof                                                               |        |             |
| · Canvas Ceiling + Walls                                                 |        |             |
| <ul> <li>Steel structural frame – hot dipped galvanised steel</li> </ul> |