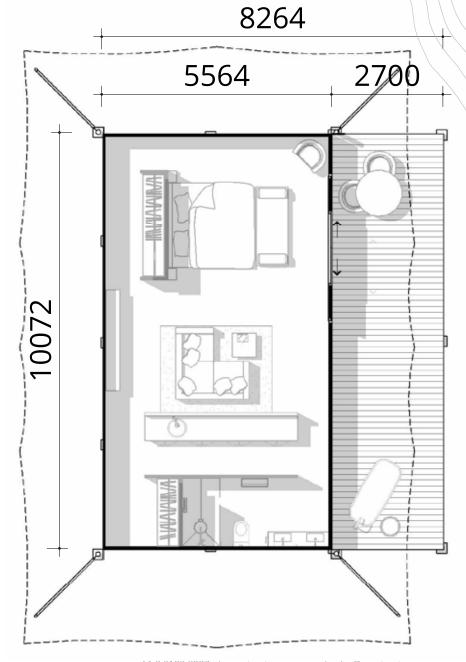

## STAR GAZER BASE

### Eco Tent

| Star Gazer 6.4m Eco Tent                                                                                                                                                            |        |             |
|-------------------------------------------------------------------------------------------------------------------------------------------------------------------------------------|--------|-------------|
| Item - Supply Only                                                                                                                                                                  | Unit   | Total (AUD) |
| Standard Star Gazer 6.4m Eco Tent PVC Roof                                                                                                                                          | 1      | \$46,100    |
| <ul> <li>Canvas Ceiling + Walls</li> <li>Velux Skylight w/ Blind</li> <li>Steel structural frame - hot dipped galvanised steel</li> <li>All fixings required for install</li> </ul> |        |             |
| Deck 2.7m x 6.4m                                                                                                                                                                    | 1      | \$8,100     |
| TOTAL                                                                                                                                                                               | 1 Unit | \$54,200    |

### Hybrid Tent

| Star Gazer 6.4m Hybrid Tent                                              |        |             |
|--------------------------------------------------------------------------|--------|-------------|
| Item - Supply Only                                                       | Unit   | Total (AUD) |
| Standard Star Gazer 6.4m Hybrid Tent                                     | 1      | \$70,300    |
| · PVC Roof                                                               |        |             |
| WABi Thermal Insulated Panels                                            |        |             |
| · Insulated Canvas Ceiling                                               |        |             |
| · Canvas External Walls                                                  |        |             |
| · Velux Skylight w/ Blind                                                |        |             |
| <ul> <li>Steel structural frame – hot dipped galvanised steel</li> </ul> |        |             |
| All fixings required for install                                         |        |             |
| Deck 2.7m x 6.4m                                                         | 1      | \$8,100     |
| TOTAL                                                                    | 1 Unit | \$78,400    |