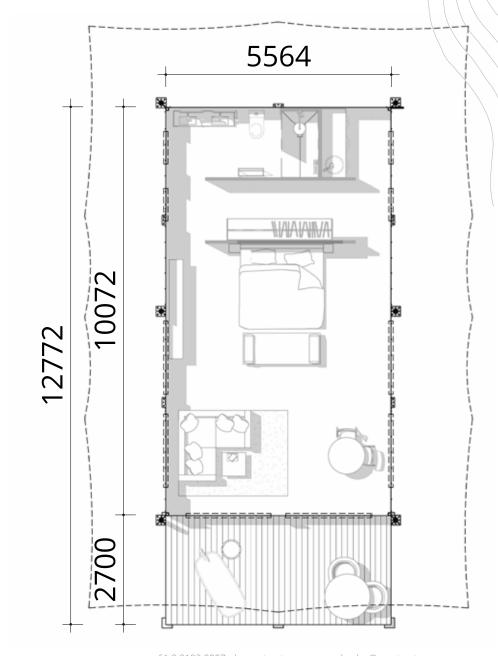

### Vertical 5.5m x 10m

| Eco Tent 5.5m x 10m                                                      |        |             |
|--------------------------------------------------------------------------|--------|-------------|
| Item - Supply Only                                                       | Unit   | Total (AUD) |
| Standard Eco Tent 5.5m x 10m                                             | 1      | \$63,600    |
| • PVC Roof                                                               |        |             |
| · Canvas Ceiling + Walls                                                 |        |             |
| <ul> <li>Steel structural frame – hot dipped galvanised steel</li> </ul> |        |             |
| All fixings required for install                                         |        |             |
|                                                                          |        |             |
| Deck 2.7m x 5.5m                                                         | 1      | \$7,500     |
| TOTAL                                                                    | 1 Unit | \$71,100    |

| UPGRADES / ADDITIONS                |    |         |
|-------------------------------------|----|---------|
| Vinyl Flooring                      | 1  | \$3,025 |
| Balustrade                          | 1  | \$7,500 |
| Eco Anchor Foundation x 18          | 18 | \$3,150 |
| Glass Front Doors w Upgraded Handle | 1  | \$8,350 |