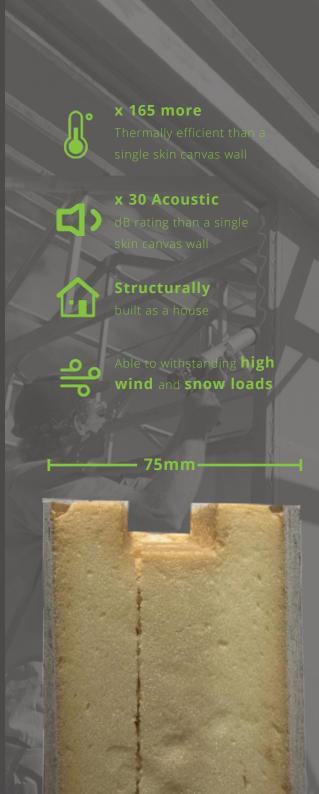

### HYBRID TENT WALLS

The WABi Panel is the highest performing proprietary structural insulated panel on the market.

THERMAL EFFICIENCY Insulation rating R3.3.

STRUCTURAL INTEGRITY
Panels are fully bonded
for the highest cyclone
rating in the world
(Cyclonic Region D).

ELECTRICAL &
PLUMBING
Cabling and pipework
runs between the panels,
alleviating the need for
complex and messy
chasing or the installation
of conduits.