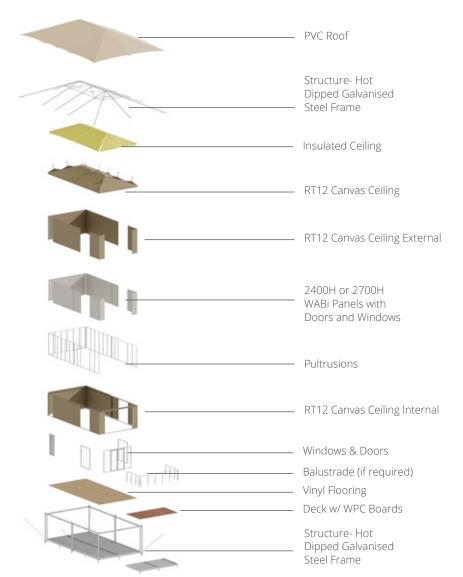

## ECO TENT VS HYBRID TENT

Exploded View

#### Eco Tent

### Hybrid Tent

### HYBRID TENT WALLS

The WABi Panel is the highest performing proprietary structural insulated panel on the market.

THERMAL EFFICIENCY Insulation rating R3.3.

STRUCTURAL INTEGRITY
Panels are fully bonded
for the highest cyclone
rating in the world
(Cyclonic Region D).

ELECTRICAL &
PLUMBING
Cabling and pipework
runs between the panels,
alleviating the need for
complex and messy
chasing or the installation
of conduits.

#### SAFE

- Require less maintenance
- Minimise additional insulation costs
- Fire resistance
- Hypoallergenic
- Moisture resistant

EASE OF ASSEMBLY

Panels can be easily lifted into position by a small team. Joints are glued, with no requirements for mechanical fixings.

### INTERNAL & EXTERNAL FINISHES

Suitable for any finish, internal and external, including the fixing of alternative sheeting such as Colorbond or Hardiplank.

#### COST EFFECTIVE

An investment saving clients on additional thermal insulation and heating and cooling expenses.

INDUSTRY LEADING
This single product is a significant advancement and innovation in the building construction industry.