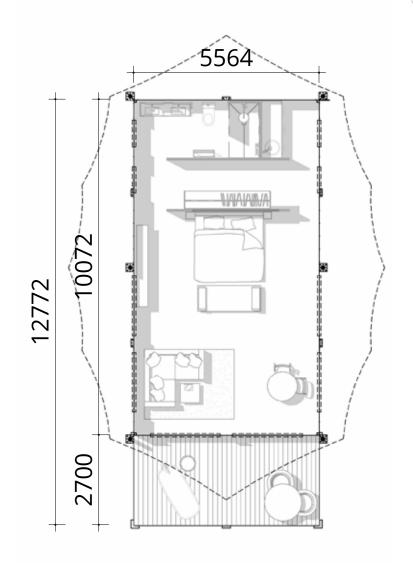

li> </ul> |        |             |  |
| All fixings required for install                                         |        |             |  |
|                                                                          |        |             |  |
| Deck 2.7m x 5.5m                                                         | 1      | \$7,500     |  |
| TOTAL                                                                    | 1 Unit | \$66,400    |  |

| UPGRADES / ADDITIONS                |    |         |  |
|-------------------------------------|----|---------|--|
| Vinyl Flooring                      | 1  | \$2,200 |  |
| Balustrade                          | 1  | \$7,500 |  |
| Eco Anchor Foundation x 12          | 12 | \$2,100 |  |
| Glass Front Doors w Upgraded Handle | 1  | \$8,350 |  |



## LEAF HYBRID TENT

### 5.5m x 10m

| Leaf Tent 5.5m x 10m                                                     |        |             |  |
|--------------------------------------------------------------------------|--------|-------------|--|
| Item - Supply Only                                                       | Unit   | Total (AUD) |  |
| 5.5m x 10m Hybrid Leaf Tent                                              | 1      | \$94,300    |  |
| · PVC Leaf Roof                                                          |        |             |  |
| WABi Thermal Insulated Panels                                            |        |             |  |
| · Insulated Canvas Ceiling                                               |        |             |  |
| · Canvas External Walls