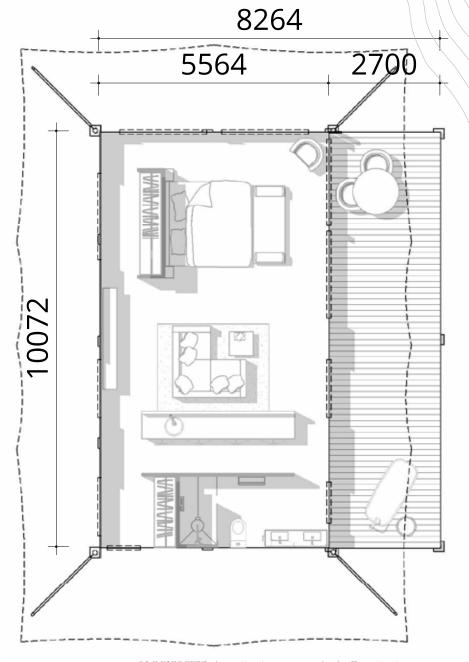

## STAR GAZER BASE

### Eco Tent

| Star Gazer 6.4m Eco Tent                                                                                                                                                            |        |             |
|-------------------------------------------------------------------------------------------------------------------------------------------------------------------------------------|--------|-------------|
| Item - Supply Only                                                                                                                                                                  | Unit   | Total (AUD) |
| Standard Star Gazer 6.4m Eco Tent PVC Roof                                                                                                                                          | 1      | \$46,100    |
| <ul> <li>Canvas Ceiling + Walls</li> <li>Velux Skylight w/ Blind</li> <li>Steel structural frame - hot dipped galvanised steel</li> <li>All fixings required for install</li> </ul> |        |             |
| Deck 2.7m x 6.4m                                                                                                                                                                    | 1      | \$8,100     |
| TOTAL                                                                                                                                                                               | 1 Unit | \$54,200    |

### Hybrid Tent

| Star Gazer 6.4m Hybrid Tent                                              |        |             |
|--------------------------------------------------------------------------|--------|-------------|
| Item - Supply Only                                                       | Unit   | Total (AUD) |
| Standard Star Gazer 6.4m Hybrid Tent                                     | 1      | \$70,300    |
| · PVC Roof                                                               |        |             |
| WABi Thermal Insulated Panels                                            |        |             |
| · Insulated Canvas Ceiling                                               |        |             |
| · Canvas External Walls                                                  |        |             |
| · Velux Skylight w/ Blind                                                |        |             |
| <ul> <li>Steel structural frame – hot dipped galvanised steel</li> </ul> |        |             |
| All fixings required for install                                         |        |             |
| Deck 2.7m x 6.4m                                                         | 1      | \$8,100     |
| TOTAL                                                                    | 1 Unit | \$78,400    |