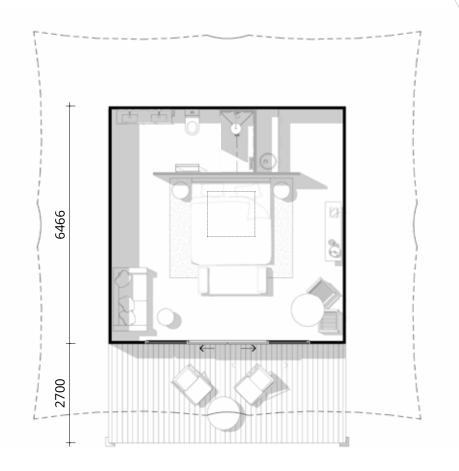

|             |
| <ul> <li>Steel structural frame – hot dipped galvanised steel</li> </ul> |        |             |
| All fixings required for install                                         |        |             |
| Deck 2.7m x 6.4m                                                         | 1      | \$8,100     |
| TOTAL                                                                    | 1 Unit | \$78,400    |

| UPGRADES / ADDITIONS           |        |         |
|--------------------------------|--------|---------|
| Vinyl Flooring                 | 1      | \$2,300 |
| Balustrade                     | 1      | \$7,500 |
| Eco Anchor Foundation x 12     | 12     | \$2,100 |
| Single Glazed Glass Front Door | 1      | \$8,500 |
| Canvas Internal Lining         | Per LM | \$330   |



## STAR GAZER

### Eco Tent w/ Enclosure

| Star Gazer 6.4m Eco Tent                             |        |             |
|------------------------------------------------------|--------|-------------|
| Item - Supply Only                                   | Unit   | Total (AUD) |
| Standard Star Gazer 6.4m Eco Tent                    | 1      | \$46,100    |
| · PVC Roof                                           |        |             |
| · Canvas Ceiling + Walls                             |        |             |
| · Velux Skylight w/ Blind                            |        |             |
| Steel structural frame – hot dipped galvanised steel |        |             |
| All fixings required for install                     |        |             |
| Deck 2.7m x 6.4m