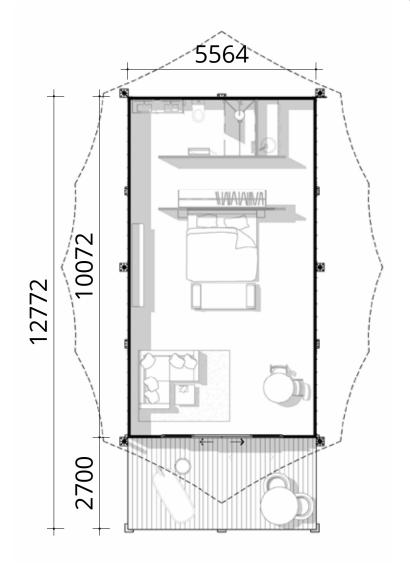

|        |             |  |
| <ul> <li>Steel structural frame - hot dipped galvanised steel</li> </ul> |        |             |  |
| All fixings required for install                                         |        |             |  |
| Deck 2.7m x 5.5m                                                         | 1      | \$7,500     |  |
| TOTAL                                                                    | 1 Unit | \$101,800   |  |

| UPGRADES / ADDITIONS       |        |         |  |
|----------------------------|--------|---------|--|
| Vinyl Flooring             | 1      | \$2,200 |  |
| Balustrade                 | 1      | \$7,500 |  |
| Eco Anchor Foundation x 12 | 12     | \$2,100 |  |
| Canvas Internal Lining     | Per LM | \$330   |  |



### LEAF ECO TENT

### Horizontal 5.5m x 10m

| Leaf Tent 5.5m x 10m                                           |        |             |  |
|----------------------------------------------------------------|--------|-------------|--|
| Item - Supply Only                                             | Unit   | Total (AUD) |  |
| 5.5m x 10m Eco Leaf Tent                                       | 1      | \$58,900    |  |
| <ul><li>PVC Leaf Roof</li><li>Canvas Ceiling + Walls</li></ul> |        |             |  |
| Steel structural frame – hot dipped galvanised steel           |        |             |  |
| All fixings required for install                               |        |             |  |
| Deck 2.7m x 10m                                                | 1      | \$12,300    |  |
| TOTAL