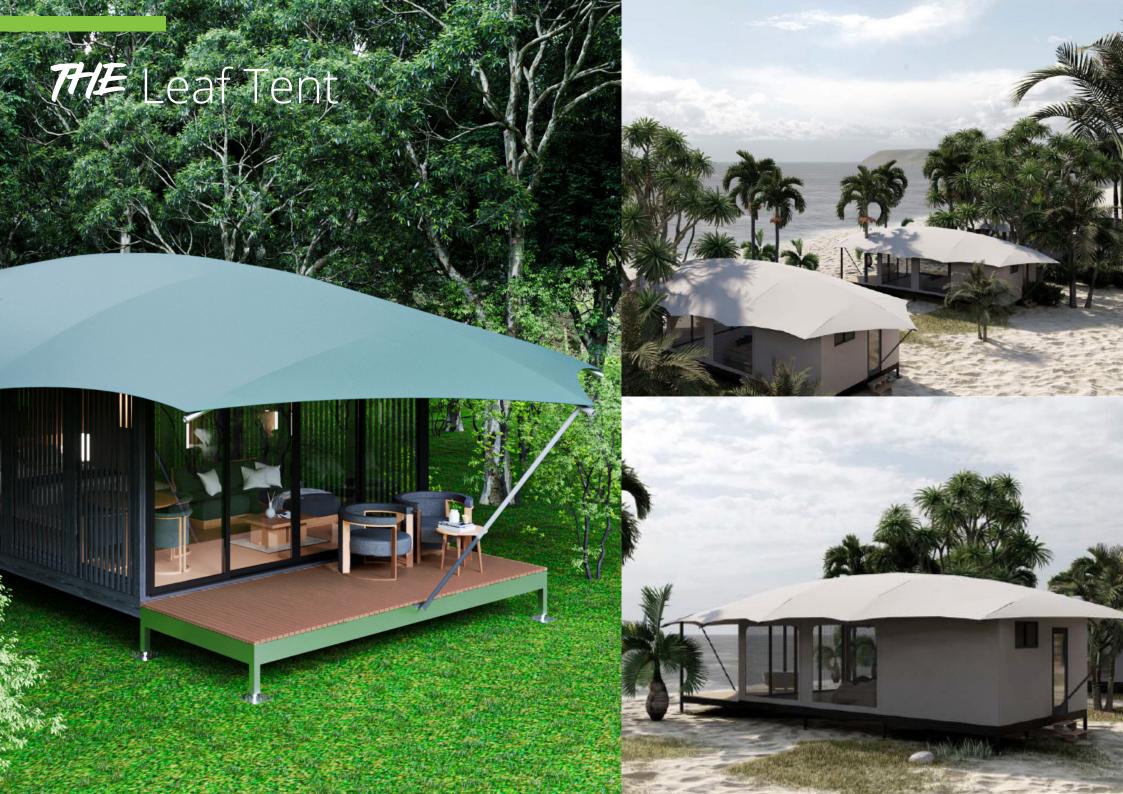

| \$3,600     |
| Single Glazed Glass Sliding Front Door                                                 | 1      | \$8,500     |
| Single Glazed Glass Rear Hinged Door                                                   | 1      | \$1,910     |
| P1 Bathpod (Prefabricated fully tilted bathroom w/ all fixtures and fittings + Lining) | 1      | \$25,000    |
| TOTAL                                                                                  | 1 Unit | \$117,410   |

| UPGRADES / ADDITIONS       |    |         |
|----------------------------|----|---------|
| Subfloor Insulation        | 1  | \$2,520 |
| Internal Canvas Walls      | 1  | \$6,200 |
| Vinyl Flooring             | 1  | \$2,300 |
| Balustrade                 | 1  | \$7,500 |
| Eco Anchor Foundation x 15 | 15 | \$2,625 |





## LEAF ECO TENT

### 5.5m x 7.4m

| Leaf Tent 5.5m x 7.4m                                                    |        |             |
|--------------------------------------------------------------------------|--------|-------------|
| Item - Supply Only                                                       | Unit   | Total (AUD) |
| 5.5m x 7.4m Eco Leaf Tent                                                | 1      | \$45,200    |
| PVC Leaf Roof                                                            |        |             |
| · Canvas Ceiling + Walls                                                 |        |             |
| <ul> <li>Steel structural frame – hot dipped galvanised steel</li> </ul> |        |             |
| All fixings required for install