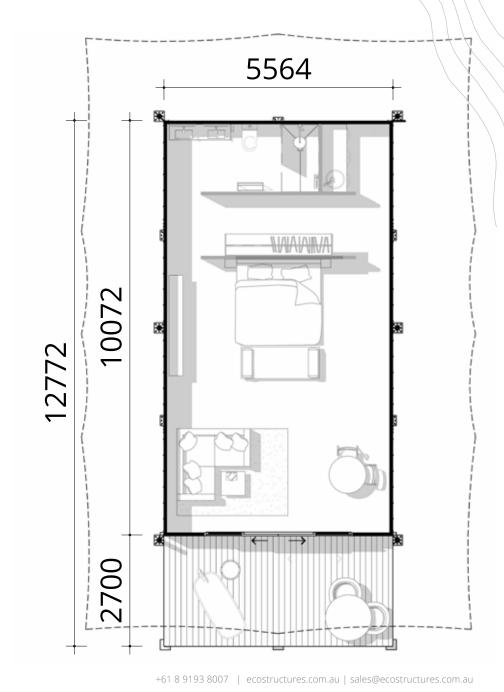

## STAR GAZER BASE

### Eco Tent

| Star Gazer 6.4m Eco Tent                                                                                                                                                            |        |             |
|-------------------------------------------------------------------------------------------------------------------------------------------------------------------------------------|--------|-------------|
| Item - Supply Only                                                                                                                                                                  | Unit   | Total (AUD) |
| Standard Star Gazer 6.4m Eco Tent PVC Roof                                                                                                                                          | 1      | \$46,100    |
| <ul> <li>Canvas Ceiling + Walls</li> <li>Velux Skylight w/ Blind</li> <li>Steel structural frame - hot dipped galvanised steel</li> <li>All fixings required for install</li> </ul> |        |             |
| Deck 2.7m x 6.4m                                                                                                                                                                    | 1      | \$8,100     |
| TOTAL                                                                                                                                                                               | 1 Unit | \$54,200    |

### Hybrid Tent

| Star Gazer 6.4m Hybrid Tent                                              |        |             |
|--------------------------------------------------------------------------|--------|-------------|
| Item - Supply Only                                                       | Unit   | Total (AUD) |
| Standard Star Gazer 6.4m Hybrid Tent                                     | 1      | \$70,300    |
| · PVC Roof                                                               |        |             |
| WABi Thermal Insulated Panels                                            |        |             |
| · Insulated Canvas Ceiling                                               |        |             |
| · Canvas External Walls                                                  |        |             |
| · Velux Skylight w/ Blind                                                |        |             |
| <ul> <li>Steel structural frame – hot dipped galvanised steel</li> </ul> |        |             |
| All fixings required for install                                         |        |             |
| Deck 2.7m x 6.4m                                                         | 1      | \$8,100     |
| TOTAL                                                                    | 1 Unit | \$78,400    |