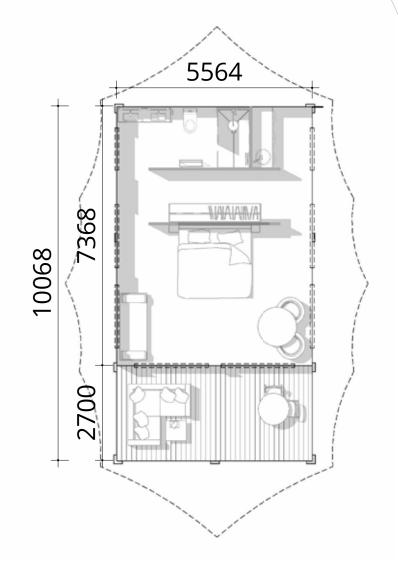

## LEAF ECO TENT

### 5.5m x 10m

| Leaf Tent 5.5m x 10m                                                     |        |             |  |
|--------------------------------------------------------------------------|--------|-------------|--|
| Item - Supply Only                                                       | Unit   | Total (AUD) |  |
| 5.5m x 10m Eco Leaf Tent                                                 | 1      | \$58,900    |  |
| PVC Leaf Roof                                                            |        |             |  |
| · Canvas Ceiling + Walls                                                 |        |             |  |
| <ul> <li>Steel structural frame – hot dipped galvanised steel</li> </ul> |        |             |  |
| All fixings required for install                                         |        |             |  |
|                                                                          |        |             |  |
| Deck 2.7m x 5.5m                                                         | 1      | \$7,500     |  |
| TOTAL                                                                    | 1 Unit | \$66,400    |  |