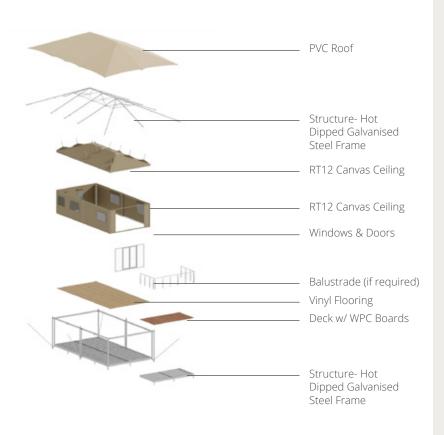

Structures eco-friendly system ensures a greener foot print with, Eco Anchors, GOTS Certified - Global Organic Textile Fabric, endlessly recyclable structural steel system and reducing carbon footprint through flatpack designs.



#### FORWARD THINKING

The Hybrid Tent features WABi Wall Panels that are R3.3 insulation. We know no other competitor in the market can achieve this level of performance in a tent. No canvas bubble wrap, foil insulation or SIP panel on the market can compete with the WABi Panels performance.



#### **ENERGY EFFICENT**

By investing in this hybrid tent, you not only provide exceptional comfort but also save on air conditioning and heating costs, maximizing returns per square meter of your property.





## ECO TENT VS HYBRID TENT

Exploded View

#### Eco Tent



### Hybrid Tent



## ECO TENT BASE

### 5.5m x 7.4m

| Eco Tent 5.5m x 7.4m                                                     |        |             |
|--------------------------------------------------------------------------|--------|-------------|
| Item - Supply Only                                                       | Unit   | Total (AUD) |
| Standard Eco Tent 5.5m x 7.4m                                            | 1      | \$49,000    |
| · PVC Roof                                                               |        |             |
| · Canvas Ceiling + Walls                                                 |        |             |
| <ul> <li>Steel structural frame – hot dipped galvanised steel</li> </ul> |        |             |
| All fixings required for install