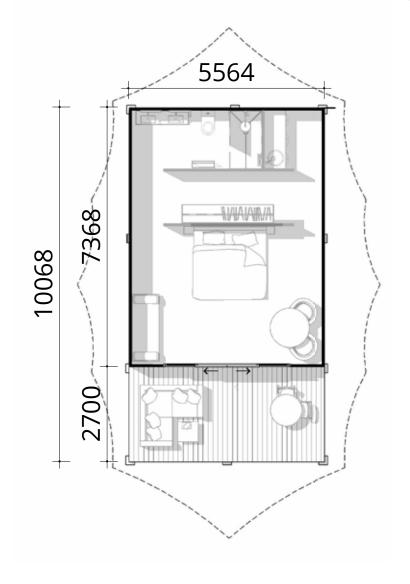

## LEAF ECO TENT

### 5.5m x 10m

| Leaf Tent 5.5m x 10m                                                     |        |             |  |
|--------------------------------------------------------------------------|--------|-------------|--|
| Item - Supply Only                                                       | Unit   | Total (AUD) |  |
| 5.5m x 10m Eco Leaf Tent                                                 | 1      | \$58,900    |  |
| PVC Leaf Roof                                                            |        |             |  |
| · Canvas Ceiling + Walls                                                 |        |             |  |
| <ul> <li>Steel structural frame – hot dipped galvanised steel</li> </ul> |        |             |  |
| All fixings required for install                                         |        |             |  |
|                                                                          |        |             |  |
| Deck 2.7m x 5.5m                                                         | 1      | \$7,500     |  |
| TOTAL                                                                    | 1 Unit | \$66,400    |  |