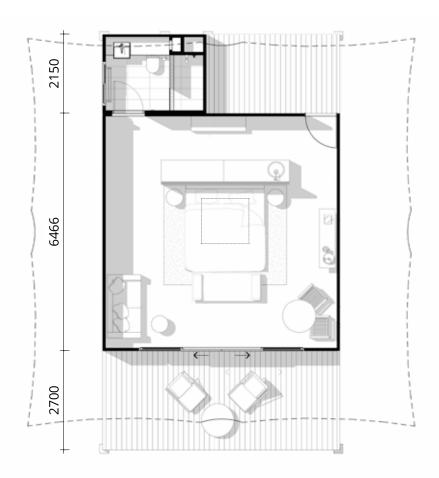

## LEAF ECO TENT

### 5.5m x 7.4m

| Leaf Tent 5.5m x 7.4m                                                    |        |             |
|--------------------------------------------------------------------------|--------|-------------|
| Item - Supply Only                                                       | Unit   | Total (AUD) |
| 5.5m x 7.4m Eco Leaf Tent                                                | 1      | \$45,200    |
| PVC Leaf Roof                                                            |        |             |
| · Canvas Ceiling + Walls                                                 |        |             |
| <ul> <li>Steel structural frame – hot dipped galvanised steel</li> </ul> |        |             |
| All fixings required for install                                         |        |             |
|                                                                          |        |             |
| Deck 2.7m x 5.5m                                                         | 1      | \$7,500     |
| TOTAL                                                                    | 1 Unit | \$52,700    |