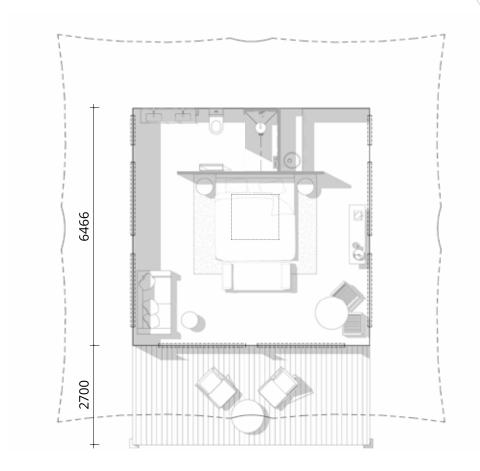

steel</li> <li>All fixings required for install</li> </ul> |        |             |
| Deck 2.7m x 6.4m                                                                                                                                                                    | 1      | \$8,100     |
| TOTAL                                                                                                                                                                               | 1 Unit | \$54,200    |

| UPGRADES / ADDITIONS           |    |         |
|--------------------------------|----|---------|
| Vinyl Flooring                 | 1  | \$2,300 |
| Balustrade                     | 1  | \$7,500 |
| Eco Anchor Foundation x 12     | 12 | \$2,100 |
| Single Glazed Glass Front Door | 1  | \$8,500 |



## STAR GAZER BASE

### Hybrid Tent

| Star Gazer 6.4m Hybrid Tent                                              |        |             |
|--------------------------------------------------------------------------|--------|-------------|
| Item - Supply Only                                                       | Unit   | Total (AUD) |
| Standard Star Gazer 6.4m Hybrid Tent                                     | 1      | \$70,300    |
| · PVC Roof                                                               |        |             |
| WABi Thermal Insulated Panels                                            |        |             |
| · Insulated Canvas Ceiling                                               |        |             |
| · Canvas External Walls