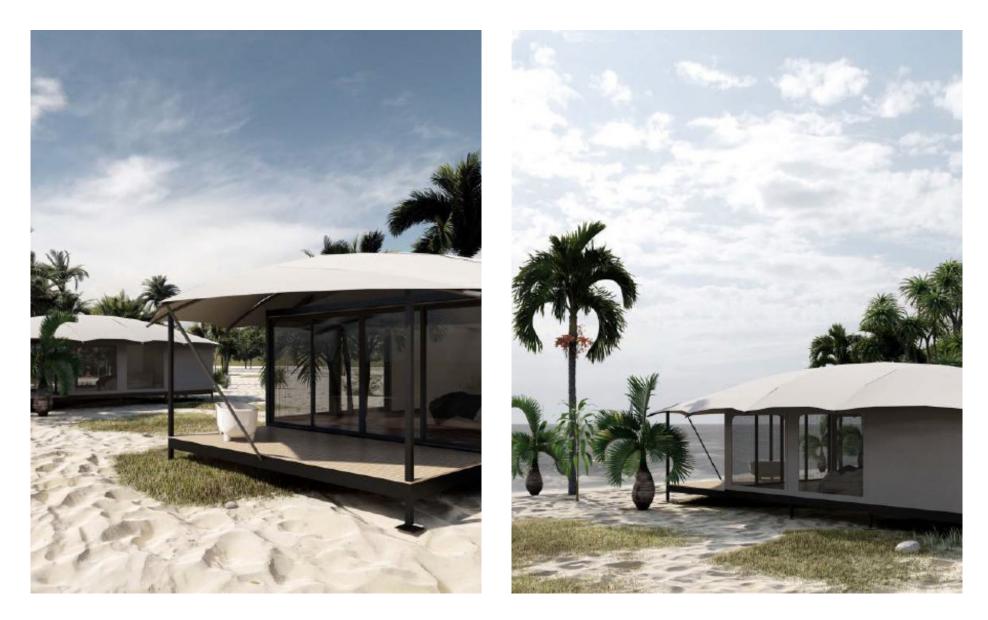

# THE Leaf Tent

Introducing the Leaf Tent – a sustainable, innovative design that reimagines traditional building materials and incorporates nature into the structure of a building.

The Leaf Tent features a unique ribbed spine that securely holds PVC material, creating a leaf-like pattern that covers and envelopes the entire building.

#### EXPERIENTIAL

Inspired by the beauty of nature, this leaf tent embraces the biophilic approach. Soft earthy tones, natural textures, and organic materials foster connection with the surrounding ecosystem.

#### MENTAL HEALTH BENEFITS

The leaf roof, combined with the healing presence of nature, invites individuals to disconnect, rejuvenate, and rediscover their inner equilibrium. Here, tranquility and serenity converge, nurturing mental well-being and offering a profound sense of peace.

#### **GREENER FOOTPRINT**

The Leaf Tent incorporates Eco Structures eco-friendly system, using Eco Anchors, GOTS Certified - Global Organic Textile Fabric, endlessly recyclable structural steel system and reducing carbon footprint through flatpack designs.