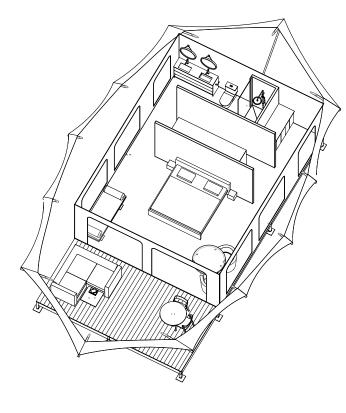

LEAF ECO TENT

5.5m x 7.4m

| Leaf Tent 5.5m x 7.4m                                                                                                                                                                                        |        |             |  |
|--------------------------------------------------------------------------------------------------------------------------------------------------------------------------------------------------------------|--------|-------------|--|
| Item - Supply Only                                                                                                                                                                                           | Unit   | Total (AUD) |  |
| <ul> <li>5.5m x 7.4m Eco Leaf Tent</li> <li>PVC Leaf Roof</li> <li>Canvas Ceiling + Walls</li> <li>Steel structural frame – hot dipped galvanised steel</li> <li>All fixings required for install</li> </ul> | 1      | \$45,200    |  |
| Deck 2.7m x 5.5m                                                                                                                                                                                             | 1      | \$7,500     |  |
| TOTAL                                                                                                                                                                                                        | 1 Unit | \$52,700    |  |

\*Please note - All prices are in AUD, and exclude, instalation, plumbing, electrical works and civil works. No allowance for concrete footings have been made if rock is present. Internal floor layouts shown for illustrative purposes only. Subject to engineering and design specification changes.