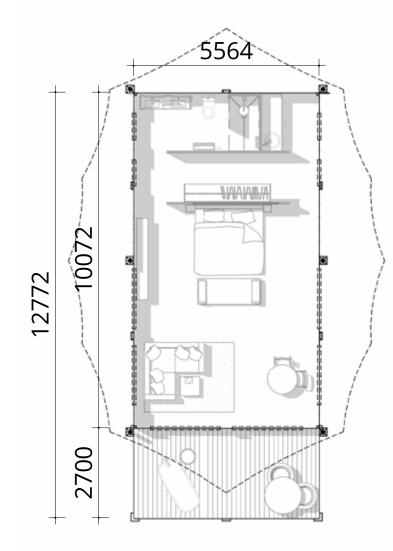

LEAF ECO TENT

5.5m x 7.4m

| Leaf Tent 5.5m x 7.4m                                                                                                                                                                                        |        |             |  |
|--------------------------------------------------------------------------------------------------------------------------------------------------------------------------------------------------------------|--------|-------------|--|
| Item - Supply Only                                                                                                                                                                                           | Unit   | Total (AUD) |  |
| <ul> <li>5.5m x 7.4m Eco Leaf Tent</li> <li>PVC Leaf Roof</li> <li>Canvas Ceiling + Walls</li> <li>Steel structural frame – hot dipped galvanised steel</li> <li>All fixings required for install</li> </ul> | 1      | \$45,200    |  |
| Deck 2.7m x 5.5m                                                                                                                                                                                             | 1      | \$7,500     |  |
| TOTAL                                                                                                                                                                                                        | 1 Unit | \$52,700    |  |

\*Please note - All prices are in AUD, and exclude, instalation, plumbing, electrical works and civil works. No allowance for concrete footings have been made if rock is present. Internal floor layouts shown for illustrative purposes only. Subject to engineering and design specification changes.