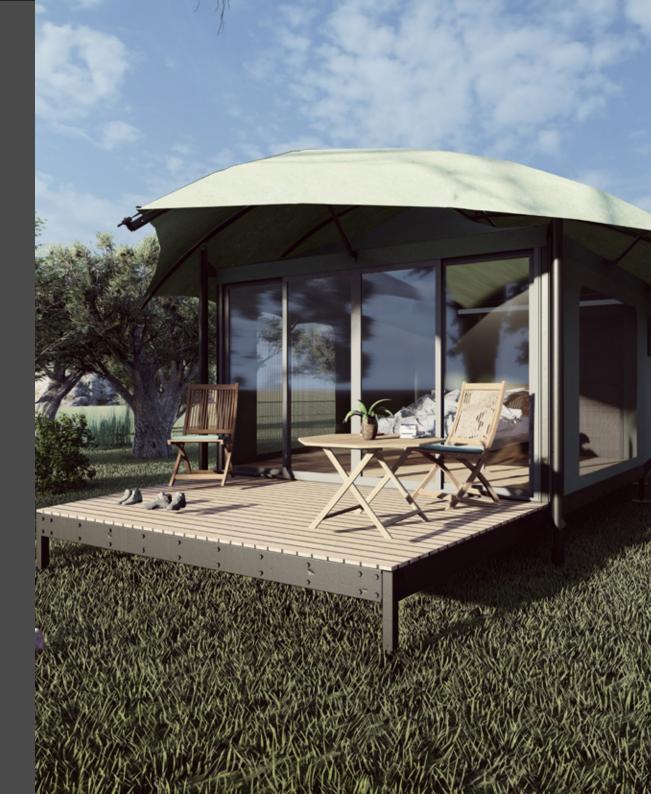

# THE Leaf Tent

Introducing the Leaf Tent – a sustainable, innovative design that reimagines traditional building materials and incorporates nature into the structure of a building.

The Leaf Tent features a unique ribbed spine that securely holds PVC material, creating a leaf-like pattern that covers and envelopes the entire building.

#### EXPERIENTIAL

Inspired by the beauty of nature, this leaf tent embraces the biophilic approach. Soft earthy tones, natural textures, and organic materials foster connection with the surrounding ecosystem.

#### MENTAL HEALTH BENEFITS

The leaf roof, combined with the healing presence of nature, invites individuals to disconnect, rejuvenate, and rediscover their inner equilibrium. Here, tranquility and serenity converge, nurturing mental well-being and offering a profound sense of peace.

#### **GREENER FOOTPRINT**

The Leaf Tent incorporates Eco Structures eco-friendly system, using Eco Anchors, GOTS Certified - Global Organic Textile Fabric, endlessly recyclable structural steel system and reducing carbon footprint through flatpack designs.