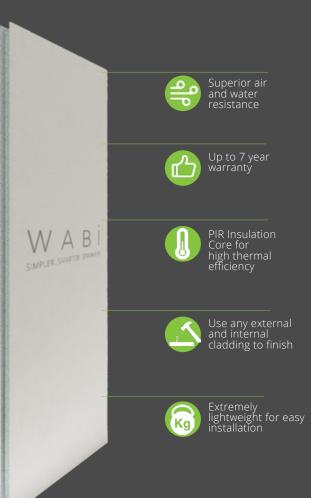

## WARRANTY

**7 Year Limited Warranty** 20 Year Estimated Life

**WABi Wall Panels** 

# HYBRID TENT WALLS

The WABi Panel is the highest performing proprietary structural insulated panel on the market.

#### THERMAL EFFICIENCY Insulation rating R3.3.

STRUCTURAL INTEGRITY Panels are fully bonded for the highest cyclone rating in the world (Cyclonic Region D).

#### ELECTRICAL & PLUMBING

Cabling and pipework runs between the panels, alleviating the need for complex and messy chasing or the installation of conduits.

#### SAFE

- Require less maintenance
- Minimise additional
   insulation costs
- Fire resistance
- Hypoallergenic
- Moisture resistant

EASE OF ASSEMBLY

Panels can be easily lifted into position by a small team. Joints are glued, with no requirements for mechanical fixings.

#### INTERNAL & EXTERNAL FINISHES

Suitable for any finish, internal and external, including the fixing of alternative sheeting such as Colorbond or Hardiplank.

#### COST EFFECTIVE

An investment saving clients on additional thermal insulation and heating and cooling expenses.

INDUSTRY LEADING This single product is a significant advancement and innovation in the building construction industry. **x 165 more** Thermally efficient tha single skin canvas wall