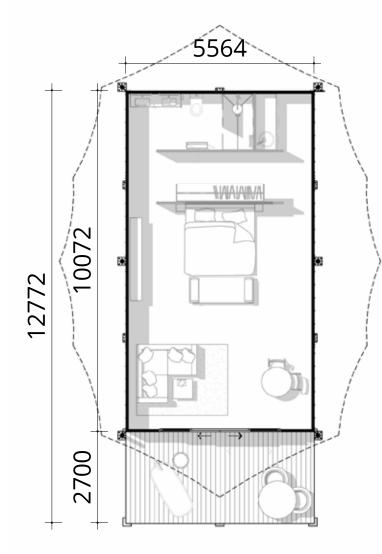

LEAF ECO TENT

5.5m x 7.4m

| Leaf Tent 5.5m x 7.4m                                                                                                                                                                                        |        |             |  |
|--------------------------------------------------------------------------------------------------------------------------------------------------------------------------------------------------------------|--------|-------------|--|
| Item - Supply Only                                                                                                                                                                                           | Unit   | Total (AUD) |  |
| <ul> <li>5.5m x 7.4m Eco Leaf Tent</li> <li>PVC Leaf Roof</li> <li>Canvas Ceiling + Walls</li> <li>Steel structural frame – hot dipped galvanised steel</li> <li>All fixings required for install</li> </ul> | 1      | \$45,200    |  |
| Deck 2.7m x 5.5m                                                                                                                                                                                             | 1      | \$7,500     |  |
| TOTAL                                                                                                                                                                                                        | 1 Unit | \$52,700    |  |

\*Please note - All prices are in AUD, and exclude, instalation, plumbing, electrical works and civil works. No allowance for concrete footings have been made if rock is present. Internal floor layouts shown for illustrative purposes only. Subject to engineering and design specification changes.