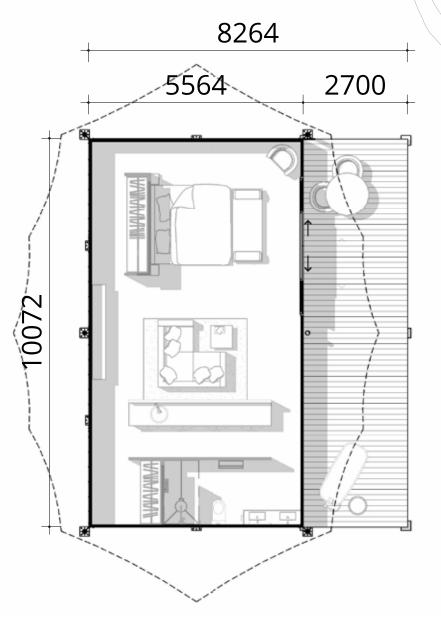

LEAF ECO TENT

5.5m x 7.4m

| Leaf Tent 5.5m x 7.4m                                                                                                                                                                                        |        |             |  |
|--------------------------------------------------------------------------------------------------------------------------------------------------------------------------------------------------------------|--------|-------------|--|
| Item - Supply Only                                                                                                                                                                                           | Unit   | Total (AUD) |  |
| <ul> <li>5.5m x 7.4m Eco Leaf Tent</li> <li>PVC Leaf Roof</li> <li>Canvas Ceiling + Walls</li> <li>Steel structural frame – hot dipped galvanised steel</li> <li>All fixings required for install</li> </ul> | 1      | \$45,200    |  |
| Deck 2.7m x 5.5m                                                                                                                                                                                             | 1      | \$7,500     |  |
| TOTAL                                                                                                                                                                                                        | 1 Unit | \$52,700    |  |

\*Please note - All prices are in AUD, and exclude, instalation, plumbing, electrical works and civil works. No allowance for concrete footings have been made if rock is present. Internal floor layouts shown for illustrative purposes only. Subject to engineering and design specification changes.