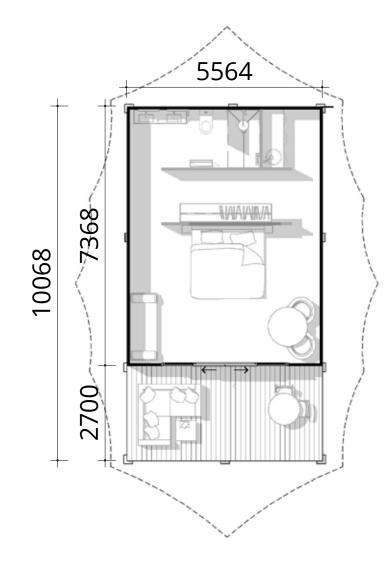

LEAF ECO TENT

5.5m x 7.4m

| Leaf Tent 5.5m x 7.4m                                                                                                                                                                                        |        |             |  |
|--------------------------------------------------------------------------------------------------------------------------------------------------------------------------------------------------------------|--------|-------------|--|
| Item - Supply Only                                                                                                                                                                                           | Unit   | Total (AUD) |  |
| <ul> <li>5.5m x 7.4m Eco Leaf Tent</li> <li>PVC Leaf Roof</li> <li>Canvas Ceiling + Walls</li> <li>Steel structural frame – hot dipped galvanised steel</li> <li>All fixings required for install</li> </ul> | 1      | \$45,200    |  |
| Deck 2.7m x 5.5m                                                                                                                                                                                             | 1      | \$7,500     |  |
| TOTAL                                                                                                                                                                                                        | 1 Unit | \$52,700    |  |

\*Please note - All prices are in AUD, and exclude, instalation, plumbing, electrical works and civil works. No allowance for concrete footings have been made if rock is present. Internal floor layouts shown for illustrative purposes only. Subject to engineering and design specification changes.