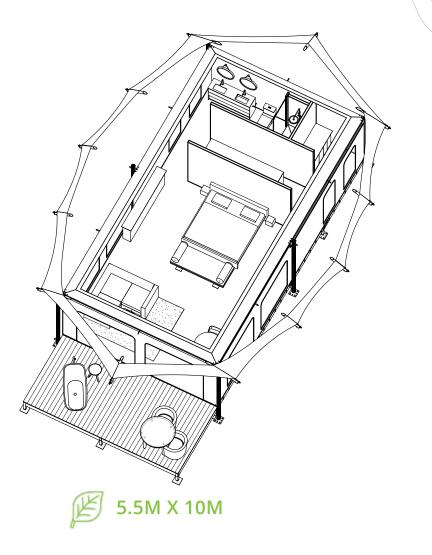

LEAF ECO TENT

5.5m x 10m

| Leaf Tent 5.5m x 10m                                                                                                                                                                                        |                    |                            |
|-------------------------------------------------------------------------------------------------------------------------------------------------------------------------------------------------------------|--------------------|----------------------------|
| Item - Supply Only                                                                                                                                                                                          | Unit               | Total (AUD)                |
| <ul> <li>5.5m x 10m Eco Leaf Tent</li> <li>PVC Leaf Roof</li> <li>Canvas Ceiling + Walls</li> <li>Steel structural frame - hot dipped galvanised steel</li> <li>All fixings required for install</li> </ul> | 1                  | \$58,900                   |
| Deck 2.7m x 5.5m                                                                                                                                                                                            | 1<br><b>1 Unit</b> | \$7,500<br><b>\$66,400</b> |

\*Please note - All prices are in AUD, and exclude, instalation, plumbing, electrical works and civil works. No allowance for concrete footings have been made if rock is present. Internal floor layouts shown for illustrative purposes only. Subject to engineering and design specification changes.