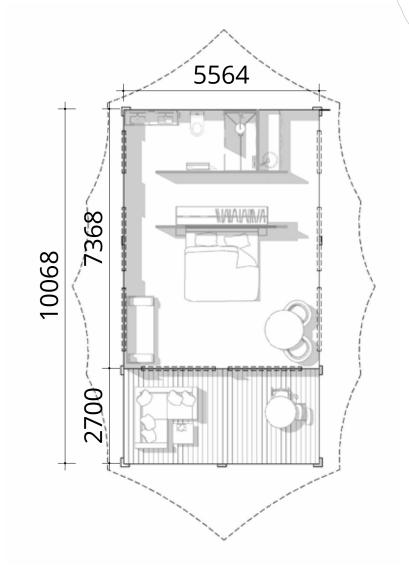

LEAF ECO TENT

5.5m x 7.4m

| Leaf Tent 5.5m x 7.4m                                                                                                                                                                                        |        |             |  |
|--------------------------------------------------------------------------------------------------------------------------------------------------------------------------------------------------------------|--------|-------------|--|
| Item - Supply Only                                                                                                                                                                                           | Unit   | Total (AUD) |  |
| <ul> <li>5.5m x 7.4m Eco Leaf Tent</li> <li>PVC Leaf Roof</li> <li>Canvas Ceiling + Walls</li> <li>Steel structural frame – hot dipped galvanised steel</li> <li>All fixings required for install</li> </ul> | 1      | \$45,200    |  |
| Deck 2.7m x 5.5m                                                                                                                                                                                             | 1      | \$7,500     |  |
| TOTAL                                                                                                                                                                                                        | 1 Unit | \$52,700    |  |

\*Please note - All prices are in AUD, and exclude, instalation, plumbing, electrical works and civil works. No allowance for concrete footings have been made if rock is present. Internal floor layouts shown for illustrative purposes only. Subject to engineering and design specification changes.