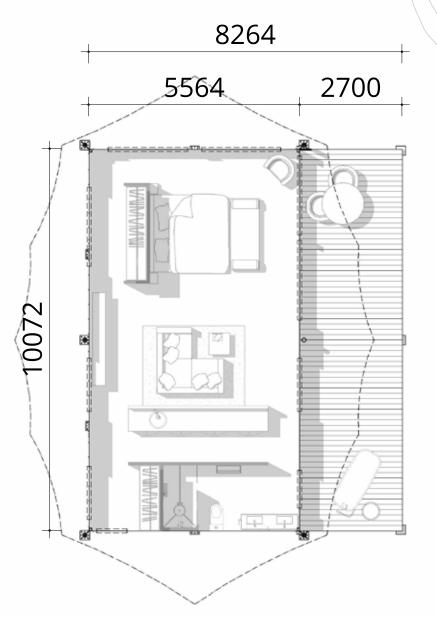

LEAF ECO TENT

5.5m x 7.4m

| Leaf Tent 5.5m x 7.4m                                                                                                                                                                                        |        |             |  |
|--------------------------------------------------------------------------------------------------------------------------------------------------------------------------------------------------------------|--------|-------------|--|
| Item - Supply Only                                                                                                                                                                                           | Unit   | Total (AUD) |  |
| <ul> <li>5.5m x 7.4m Eco Leaf Tent</li> <li>PVC Leaf Roof</li> <li>Canvas Ceiling + Walls</li> <li>Steel structural frame – hot dipped galvanised steel</li> <li>All fixings required for install</li> </ul> | 1      | \$45,200    |  |
| Deck 2.7m x 5.5m                                                                                                                                                                                             | 1      | \$7,500     |  |
| TOTAL                                                                                                                                                                                                        | 1 Unit | \$52,700    |  |

\*Please note - All prices are in AUD, and exclude, instalation, plumbing, electrical works and civil works. No allowance for concrete footings have been made if rock is present. Internal floor layouts shown for illustrative purposes only. Subject to engineering and design specification changes.