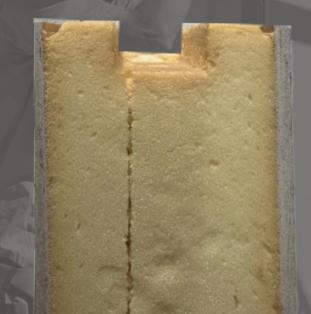

# HYBRID TENT WALLS

The WABi Panel is the highest performing proprietary structural insulated panel on the market.

#### THERMAL EFFICIENCY Insulation rating R3.3.

STRUCTURAL INTEGRITY Panels are fully bonded for the highest cyclone rating in the world (Cyclonic Region D).

x 30 Acoustic dB rating than a single skin canvas wall

Structurally built as a house

Able to withstanding **high** wind and snow loads

----- 75mm