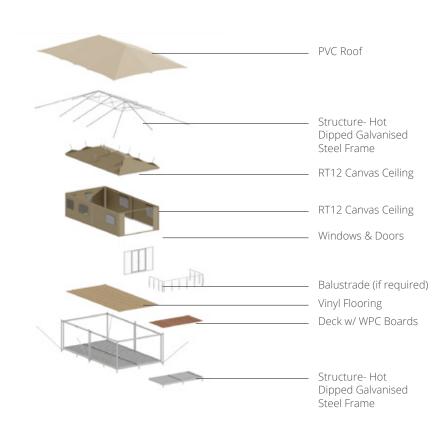

### ECO TENT INCLUSIONS

- PVC Roof
- Canvas Ceiling and Walls
- Mesh doors and windows
- Steel structural frame hot dipped galvanised steel
- All fixings required for install

### HYBRID TENT INCLUSIONS

- PVC Roof
- Canvas Insulated Ceiling
- WABi Panels
- External Canvas Cladding
- Glass Sliding Doors
- Steel structural frame hot dipped galvanised steel
- All fixings required for install