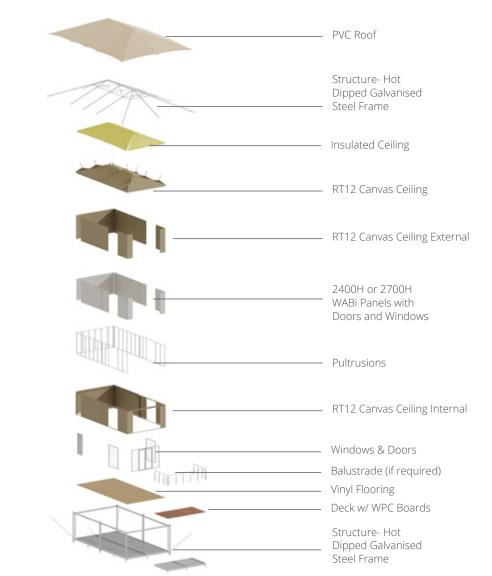

tion as per our suggestions
- Local Labour- Eco Structures can provide construction managers
- Architectural support- Eco Structures can provide at an additional Charge

## WARRANTY



**7 Year Limited Warranty** 20 Year Estimated Life

**WABi Wall Panels** 



#### Floor Joist and Bearers- Blue Scope Lysaght 200C

**10 Year Limited Warranty** 20 Year Estimated Life



#### Hot Dipped Galvanized Structural Steel Frame

**15 Year Limited Warranty** 25-50 Year Estimated Life



#### Eco Anchor

10 Year Limited Warranty 50 Year Structural Design Warranty



#### **RT12 Canvas** 5 Year Limited Warranty

10-12 Year Estimated Life



#### **Flooring WPC External Board**

**5 Year Limited Warranty** 10 Year Estimated Life

## ECO TENT VS HYBRID TENT Exploded View

## Eco Tent



### Hybrid Tent



# HYBRID TENT WALLS

The WABi Panel is the highest performing proprietary structural insulated panel on the market.



#### THERMAL EFFICIENCY Insulation rating R3.3.

STRUCTURAL INTEGRITY Panels are fully bonded for the highest cyclone rating in the world (Cyclonic Region D).

#### ELECTRICAL & PLUMBING

Cabling and pipework runs between the panels, alleviating the need for complex and messy chasing or the installation of conduits.

#### SAFE

- Require less maintenance
- Minimise additional
   insulation costs
- Fire resistance
- Hypoallergenic
- Moisture resistant

EASE OF ASSEMBLY

Panels can be easily lifted into position by a small team. Joints are glued, with no requirements for mechanical fixings.

#### INTERNAL & EXTERNAL FINISHES

Suitable for any finish, internal and external,