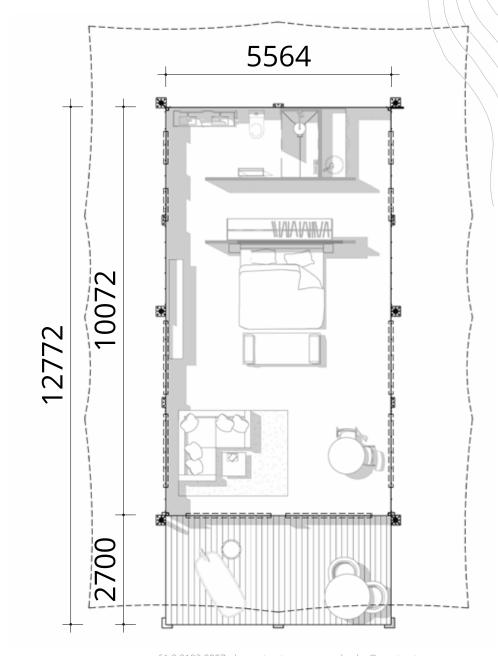

e – hot dipped galvanised steel</li> </ul> |        |             |
| All fixings required for install                                         |        |             |
|                                                                          |        |             |
| Deck 2.7m x 5.5m                                                         | 1      | \$7,500     |
| TOTAL                                                                    | 1 Unit | \$71,100    |

| UPGRADES / ADDITIONS                |    |         |
|-------------------------------------|----|---------|
| Vinyl Flooring                      | 1  | \$3,025 |
| Balustrade                          | 1  | \$7,500 |
| Eco Anchor Foundation x 18          | 18 | \$3,150 |
| Glass Front Doors w Upgraded Handle | 1  | \$8,350 |



+61 8 9193 8007 | ecostructures.com.au | sales@ecostructures.com.au

## HYBRID TENT

### Vertical 5.5m x 10m

| Hybrid Tent 5.5m x 10m                                                   |        |             |
|--------------------------------------------------------------------------|--------|-------------|
| Item - Supply Only                                                       | Unit   | Total (AUD) |
| Hybrid Tent 5.5m x 10m                                                   | 1      | \$99,000    |
| • PVC Roof                                                               |        |             |
| WABi Thermal Insulated Panels                                            |        |             |
| · Insulated Canvas Ceiling                                               |        |