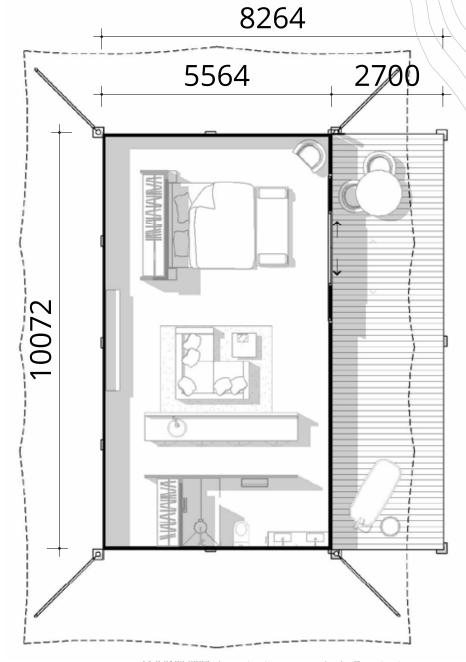

|        |             |
| x2 Front Sliding Doors                                                   |        |             |
| <ul> <li>Steel structural frame - hot dipped galvanised steel</li> </ul> |        |             |
| All fixings required for install                                         |        |             |
| Deck 2.7m x 10m                                                          | 1      | \$12,300    |
| TOTAL                                                                    | 1 Unit | \$106,500   |

| UPGRADES / ADDITIONS       |    |          |
|----------------------------|----|----------|
| Vinyl Flooring             | 1  | \$3,025  |
| Balustrade                 | 1  | \$14,000 |
| Eco Anchor Foundation x 20 | 20 | \$3,500  |



+61 8 9193 8007 | ecostructures.com.au | sales@ecostructures.com.au

#### ECO TENT INCLUSIONS

- PVC Roof
- Canvas Ceiling and Walls
- Mesh doors and windows
- Steel structural frame hot dipped galvanised steel
- All fixings required for install

#### SERVICE INCLUSIONS

- Warranties
- Architectural & Engineering drawings
- Shipping support to your choice of port (additional charges)
- Local transport from port to site (To be advised as per country & project specifications)

#### HYBRID TENT INCLUSIONS

- PVC Roof
- Canvas Insulated Ceiling
- WABi Panels
- · External Canvas Cladding
- Glass Sliding Doors
- Steel structural frame hot dipped galvanised steel
- All fixings required for install

#### SERVICE EXCLUSIONS

- Land & Access- Site preparation as per our suggestions
- Local Labour-