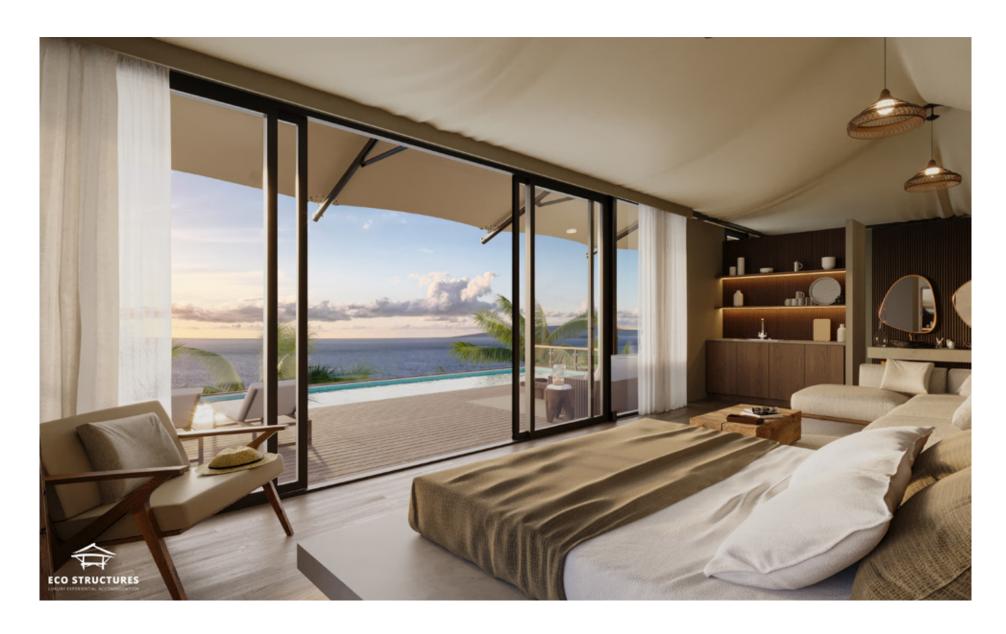

## THE Hybrid Tent

The hybrid tent is cutting-edge tourism accommodation, designed for superior performance in any environment. With thermally insulated walls and ceiling, the hybrid tent offers exceptional energy efficiency, ensuring optimal comfort year-round.

Its innovative design combines the functionality of a tent with the efficiency of a modern home, perfect for individuals seeking sustainable tourism solutions.

#### PERFECT FOR ANY ENVIRONMENT

The Hybrid Tent offers guests a luxurious glamping experience in any season, ensuring comfort with excellent insulation for cool summers and warm winters.

#### **FORWARD THINKING**

The Hybrid Tent features WABi Wall Panels that are R3.3 insulation. We know no other competitor in the market can achieve this level of performance in a tent. No canvas bubble wrap, foil insulation or SIP panel on the market can compete with the WABi Panels performance.

#### **ENERGY EFFICENT**

By investing in this hybrid tent, you not only provide exceptional comfort but also save on air conditioning and heating costs, maximizing returns per square meter of your property.