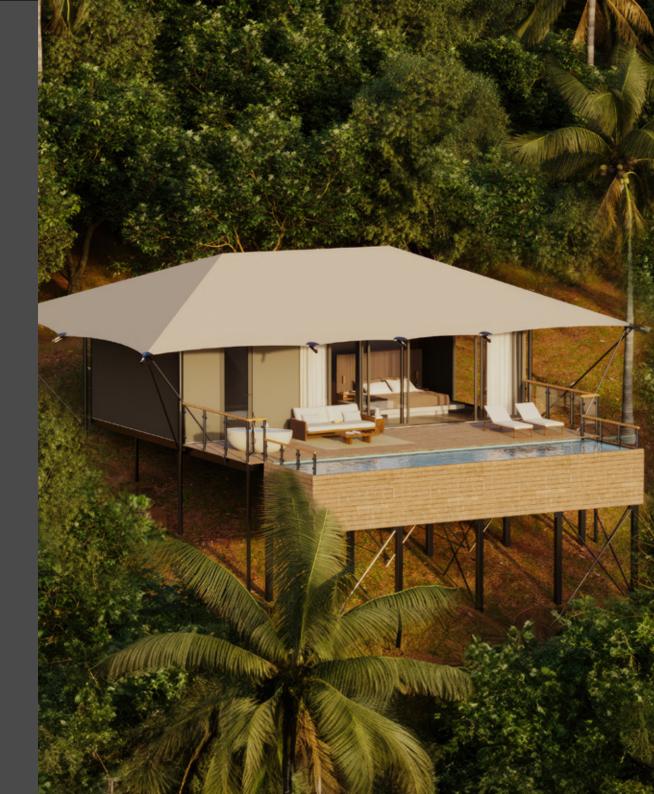

## THE Hybrid Tent

The hybrid tent is cutting-edge tourism accommodation, designed for superior performance in any environment. With thermally insulated walls and ceiling, the hybrid tent offers exceptional energy efficiency, ensuring optimal comfort year-round.

Its innovative design combines the functionality of a tent with the efficiency of a modern home, perfect for individuals seeking sustainable tourism solutions.

#### PERFECT FOR ANY ENVIRONMENT

The Hybrid Tent offers guests a luxurious glamping experience in any season, ensuring comfort with excellent insulation for cool summers and warm winters.