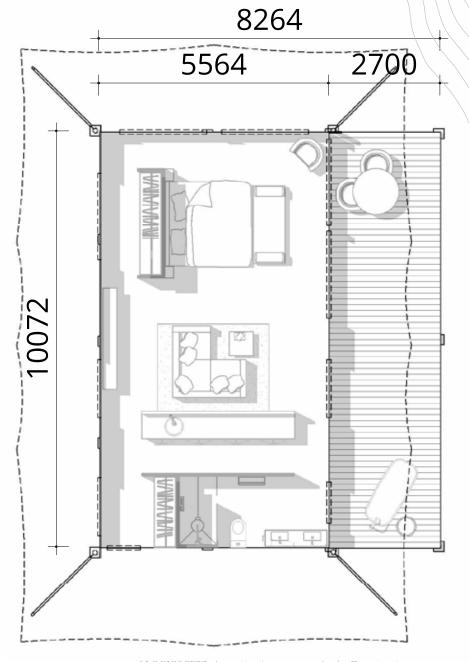

teel  All fixings required for install | 1      | \$63,600    |
| Deck 2.7m x 10m                                                                                                                                        | 1      | \$12,300    |
| TOTAL                                                                                                                                                  | 1 Unit | \$75,900    |

| UPGRADES / ADDITIONS                       |    |          |
|--------------------------------------------|----|----------|
| Vinyl Flooring                             | 1  | \$3,025  |
| Balustrade                                 | 1  | \$14,000 |
| Eco Anchor Foundation x 20                 | 20 | \$3,500  |
| Glass Front Doors w Upgraded Handle (5.5m) | 1  | \$8,350  |



+61 8 9193 8007 | ecostructures.com.au | sales@ecostructures.com.au

## HYBRID TENT

### Horizontal 5.5m x 10m

| Hybrid Tent 5.5m x 10m                                                   |        |             |
|--------------------------------------------------------------------------|--------|-------------|
| Item - Supply Only                                                       | Unit   | Total (AUD) |
| Hybrid Tent 5.5m x 10m                                                   | 1      | \$99,000    |
| · PVC Roof                                                               |        |             |
| WABi Thermal Insulated Panels                                            |        |             |
| · Insulated Canvas Ceiling                                               |        |