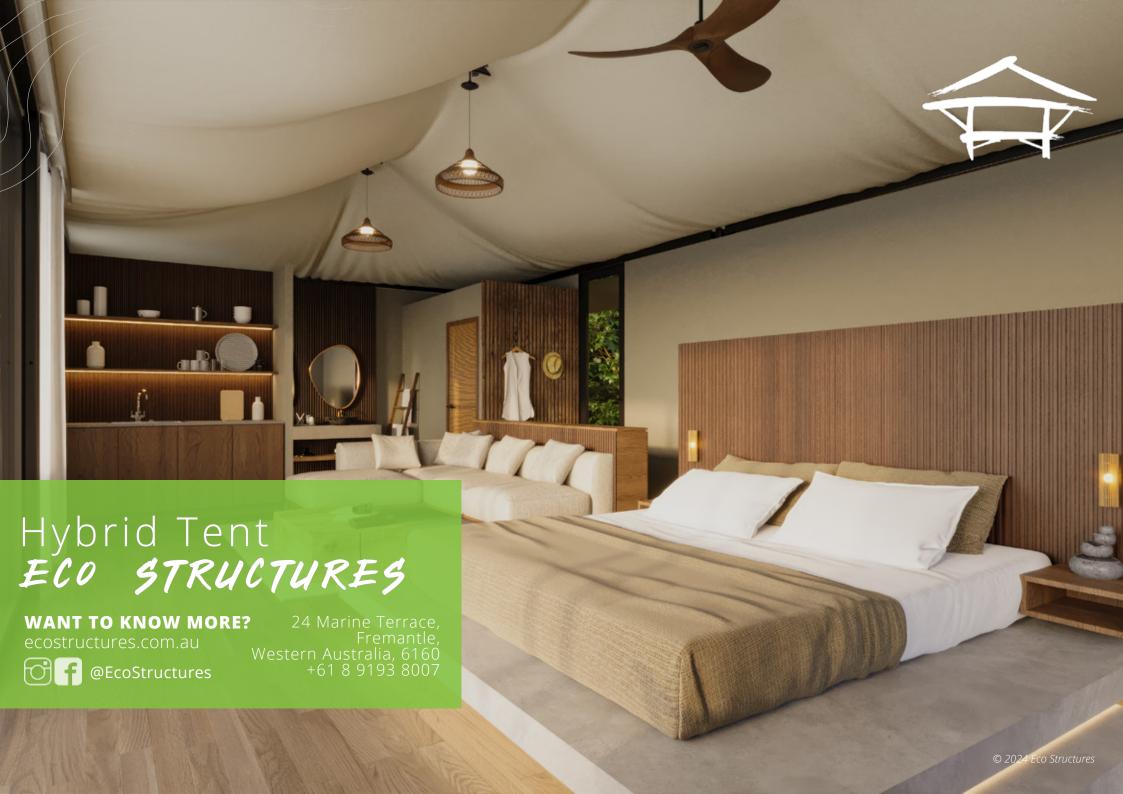

## THE Hybrid Tent

The hybrid tent is cutting-edge tourism accommodation, designed for superior performance in any environment. With thermally insulated walls and ceiling, the hybrid tent offers exceptional energy efficiency, ensuring optimal comfort year-round.

Its innovative design combines the functionality of a tent with the efficiency of a modern home, perfect for individuals seeking sustainable tourism solutions.

#### PERFECT FOR ANY ENVIRONMENT

The Hybrid Tent offers guests a luxurious glamping experience in any season, ensuring comfort with excellent insulation for cool summers and warm winters.

# THE Hybrid Tent