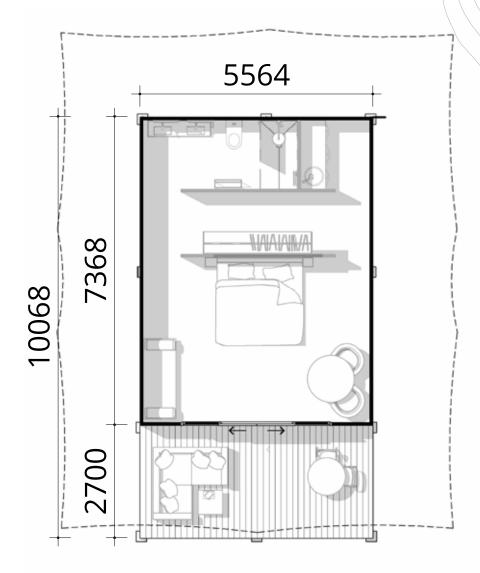

## HYBRID TENT

5.5m x 7.4m

| Hybrid Tent 5.5m x 7.4m                                                  |        |             |
|--------------------------------------------------------------------------|--------|-------------|
| Item - Supply Only                                                       | Unit   | Total (AUD) |
| Hybrid Tent 5.5m x 7.4m                                                  | 1      | \$77,850    |
| · PVC Roof                                                               |        |             |
| · WABi Thermal Insulated Panels                                          |        |             |
| · Insulated Canvas Ceiling                                               |        |             |
| · Canvas External Walls                                                  |        |             |
| Front Sliding Doors                                                      |        |             |
| <ul> <li>Steel structural frame – hot dipped galvanised steel</li> </ul> |        |             |
| All fixings required for install                                         |        |             |
| Deck 2.7m x 5.5m                                                         | 1      | \$7,500     |
| TOTAL                                                                    | 1 Unit | \$85,350    |

| UPGRADES / ADDITIONS       |        |         |
|----------------------------|--------|---------|
| Vinyl Flooring             | 1      | \$2,300 |
| Balustrade                 | 1      | \$7,500 |
| Eco Anchor Foundation x 12 | 12     | \$2,100 |
| Canvas Internal Lining     | Per LM | \$330   |