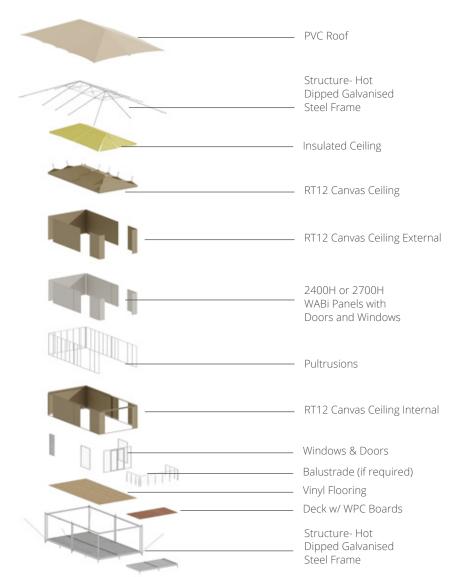

## ECO TENT VS HYBRID TENT

Exploded View

### Eco Tent

#### ECO TENT INCLUSIONS

- PVC Roof
- Canvas Ceiling and Walls
- Mesh doors and windows
- Steel structural frame hot dipped galvanised steel
- All fixings required for install

## HYBRID TENT WALLS

The WABi Panel is the highest performing proprietary structural insulated panel on the market.

THERMAL EFFICIENCY Insulation rating R3.3.

STRUCTURAL INTEGRITY
Panels are fully bonded
for the highest cyclone
rating in the world
(Cyclonic Region D).