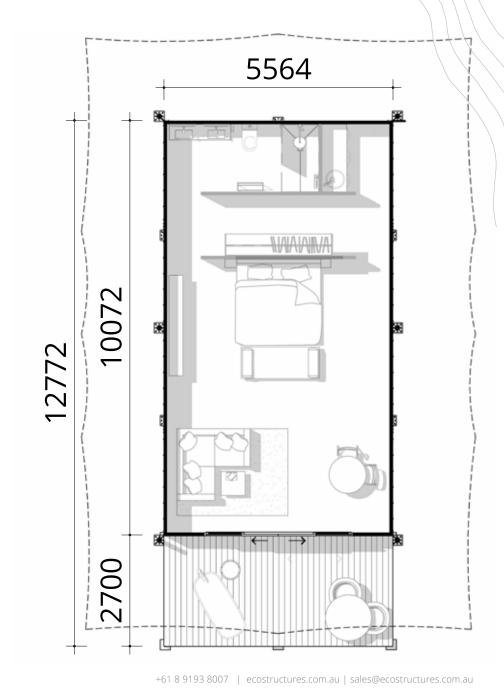

Front Sliding Doors                                                      |        |             |
| <ul> <li>Steel structural frame - hot dipped galvanised steel</li> </ul> |        |             |
| All fixings required for install                                         |        |             |
| Deck 2.7m x 5.5m                                                         | 1      | \$7,500     |
| TOTAL                                                                    | 1 Unit | \$106,500   |

| UPGRADES / ADDITIONS       |        |         |
|----------------------------|--------|---------|
| Vinyl Flooring             | 1      | \$3,025 |
| Balustrade                 | 1      | \$7,500 |
| Eco Anchor Foundation x 18 | 18     | \$3,150 |
| Canvas Internal Lining     | Per LM | \$330   |



## ECO TENT BASE

### Horizontal 5.5m x 10m

| Eco Tent 5.5m x 10m                                                                                                                                    |        |             |
|--------------------------------------------------------------------------------------------------------------------------------------------------------|--------|-------------|
| Item - Supply Only                                                                                                                                     | Unit   | Total (AUD) |
| Standard Eco Tent 5.5m x 10m  PVC Roof  Canvas Ceiling + Walls  Steel structural frame – hot dipped galvanised steel  All fixings required for install | 1      | \$63,600    |
| Deck 2.7m x 10m