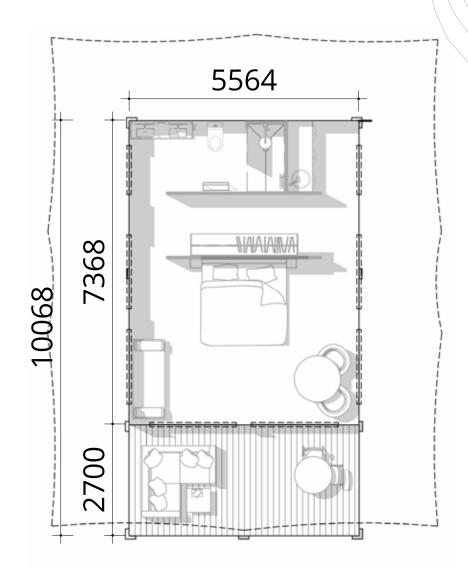

## ECO TENT BASE

### 5.5m x 7.4m

| Eco Tent 5.5m x 7.4m                                                     |        |             |
|--------------------------------------------------------------------------|--------|-------------|
| Item - Supply Only                                                       | Unit   | Total (AUD) |
| Standard Eco Tent 5.5m x 7.4m                                            | 1      | \$49,000    |
| · PVC Roof                                                               |        |             |
| · Canvas Ceiling + Walls                                                 |        |             |
| <ul> <li>Steel structural frame - hot dipped galvanised steel</li> </ul> |        |             |
| All fixings required for install                                         |        |             |
|                                                                          |        |             |
| Deck 2.7m x 5.5m                                                         | 1      | \$7,500     |
| TOTAL                                                                    | 1 Unit | \$56,500    |

| UPGRADES / ADDITIONS                |    |         |
|-------------------------------------|----|---------|
| Vinyl Flooring                      | 1  | \$2,300 |
| Balustrade                          | 1  | \$7,500 |
| Eco Anchor Foundation x 12          | 12 | \$2,100 |
| Glass Front Doors w Upgraded Handle | 1  | \$8,350 |