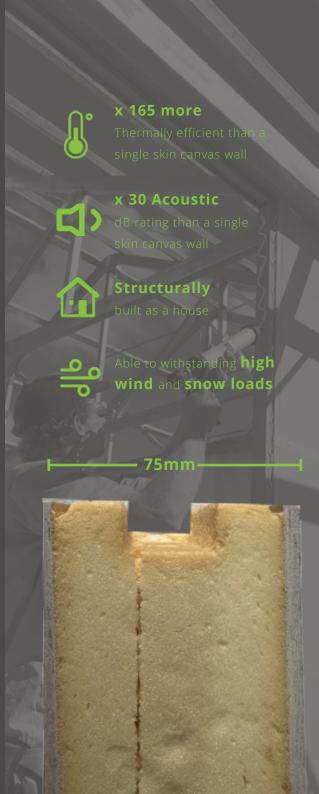

## HYBRID TENT WALLS

The WABi Panel is the highest performing proprietary structural insulated panel on the market.

THERMAL EFFICIENCY Insulation rating R3.3.

STRUCTURAL INTEGRITY
Panels are fully bonded
for the highest cyclone
rating in the world
(Cyclonic Region D).

ELECTRICAL &
PLUMBING
Cabling and pipework
runs between the panels,
alleviating the need for
complex and messy
chasing or the installation
of conduits.

#### SAFE

- Require less maintenance
- Minimise additional insulation costs
- Fire resistance
- Hypoallergenic
- Moisture resistant

EASE OF ASSEMBLY

Panels can be easily lifted into position by a small team. Joints are glued, with no requirements for mechanical fixings.