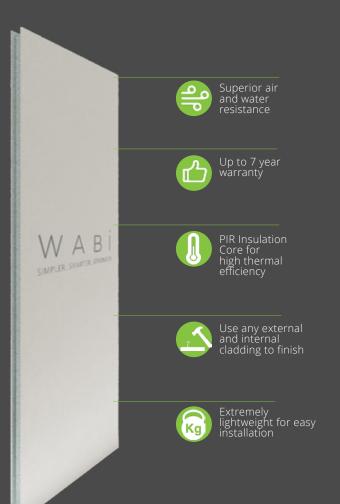

#### **FORWARD THINKING**

The Hybrid Tent features WABi Wall Panels that are R3.3 insulation. We know no other competitor in the market can achieve this level of performance in a tent. No canvas bubble wrap, foil insulation or SIP panel on the market can compete with the WABi Panels performance.

#### HYBRID TENT INCLUSIONS

- PVC Roof
- Canvas Insulated Ceiling
- WABi Panels
- · External Canvas Cladding
- Glass Sliding Doors
- Steel structural frame hot dipped galvanised steel
- All fixings required for install

#### **WABi Wall Panels**

7 Year Limited Warranty20 Year Estimated Life