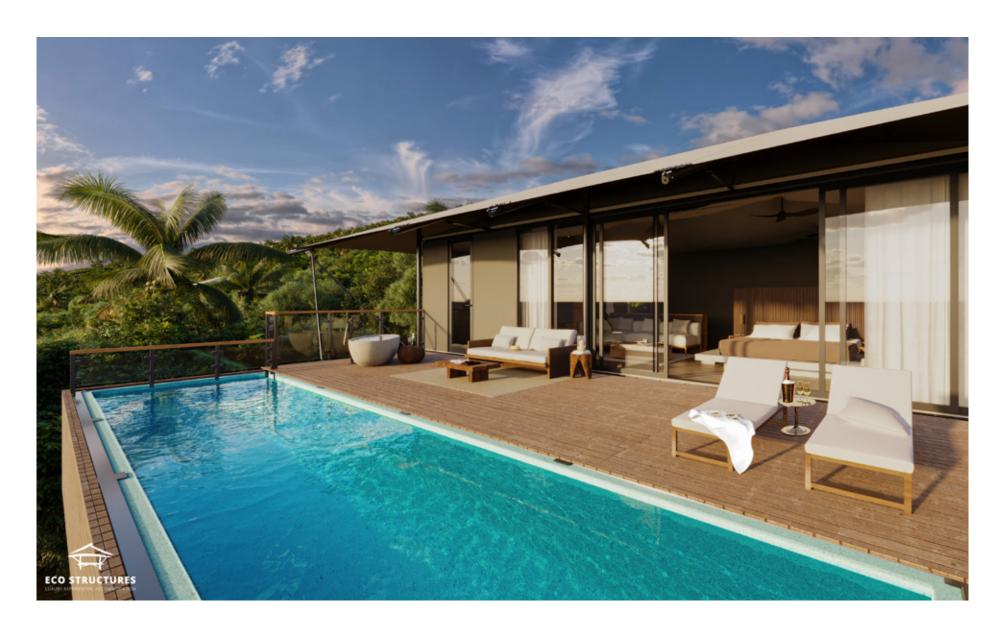

## THE Hybrid Tent

The hybrid tent is cutting-edge tourism accommodation, designed for superior performance in any environment. With thermally insulated walls and ceiling, the hybrid tent offers exceptional energy efficiency, ensuring optimal comfort year-round.

Its innovative design combines the functionality of a tent with the efficiency of a modern home, perfect for individuals seeking sustainable tourism solutions.

#### PERFECT FOR ANY ENVIRONMENT

The Hybrid Tent offers guests a luxurious glamping experience in any season, ensuring comfort with excellent insulation for cool summers and warm winters.

#### **FORWARD THINKING**

The Hybrid Tent features WABi Wall Panels that are R3.3 insulation. We know no other competitor in the market can achieve this level of performance in a tent. No canvas bubble wrap, foil insulation or SIP panel on the market can compete with the WABi Panels performance.

#### **ENERGY EFFICENT**

By investing in this hybrid tent, you not only provide exceptional comfort but also save on air conditioning and heating costs, maximizing returns per square meter of your property.