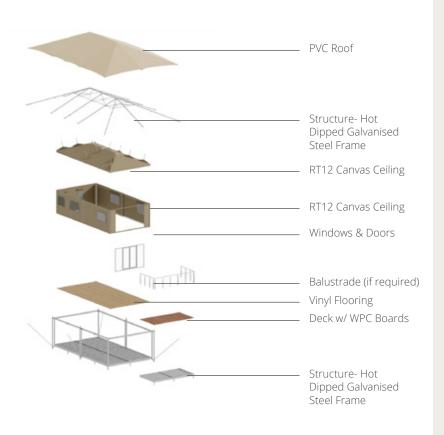

## ECO TENT VS HYBRID TENT

Exploded View

### Hybrid Tent

#### HYBRID TENT INCLUSIONS

- PVC Roof
- Canvas Insulated Ceiling
- WABi Panels
- · External Canvas Cladding
- Glass Sliding Doors
- Steel structural frame hot dipped galvanised steel
- All fixings required for install

## HYBRID TENT WALLS

The WABi Panel is the highest performing proprietary structural insulated panel on the market.

THERMAL EFFICIENCY Insulation rating R3.3.

STRUCTURAL INTEGRITY
Panels are fully bonded
for the highest cyclone
rating in the world
(Cyclonic Region D).